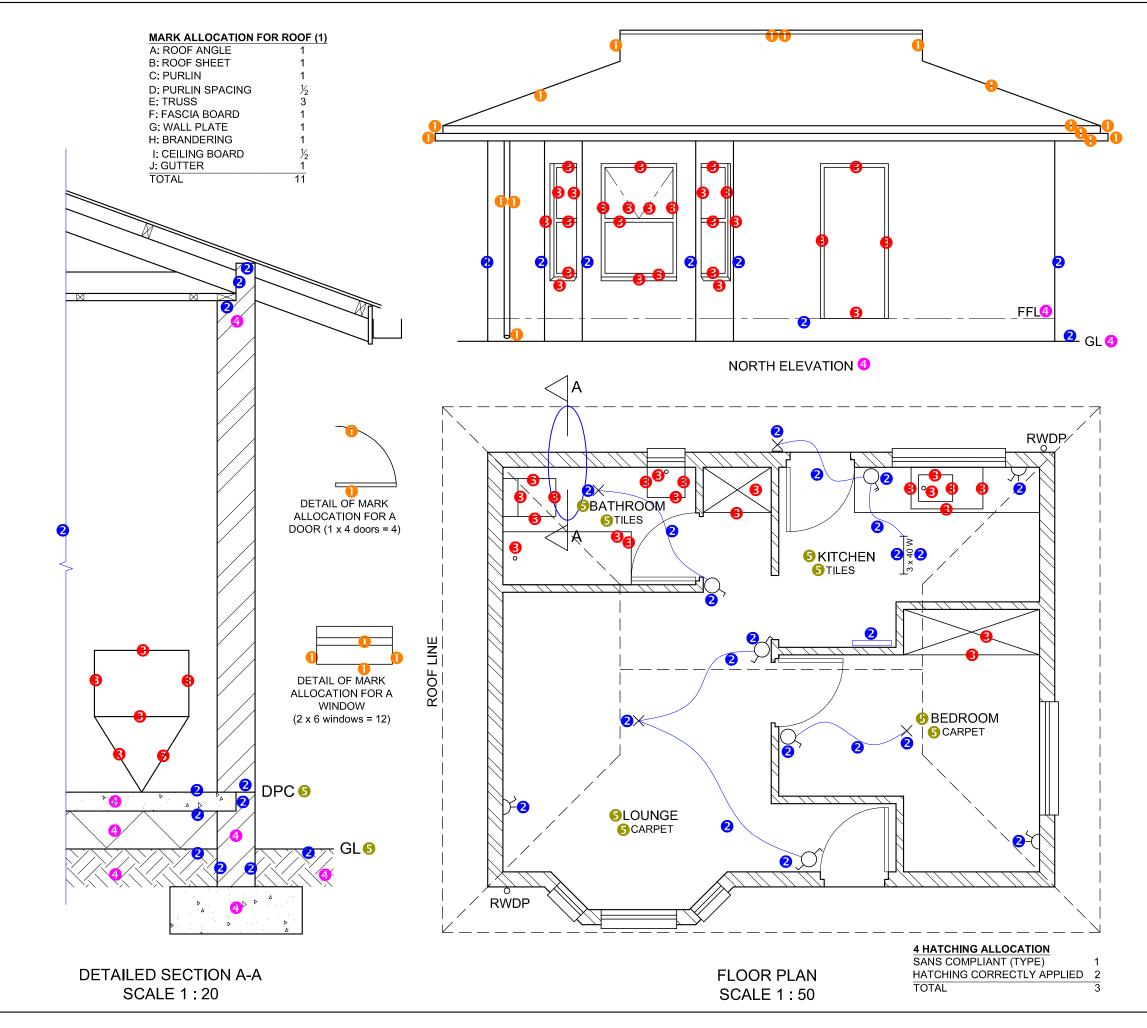

TOTAL: 30

PAPER 1 QUESTION 1 GRADE 12 DBE/Feb.-Mrt. 2018 MARKING GUIDELINES

Copyright reserved

Please turn over

| VATION          | 8             | 4                   | 13              | 1 <u>1</u> | $26_2^1$ |
|-----------------|---------------|---------------------|-----------------|------------|----------|
| NORTH ELEVATION | 1 ROOF + RWDP | 2 WALLS + FFL       | 3 DOOR + WINDOW | 4 LABELS   | SUBTOTAL |
|                 | Ρ             | PAPER               | 1 QU            | ESTIC      | N 4      |
|                 | M             | G<br>DBE/F<br>ARKIN | ebM             | rt. 201    | 8<br>NES |

Copyright reserved

| MARK ALLOCATION F<br>A: ROOF ANGLE<br>B: ROOF SHEET<br>C: PURLIN | 1<br>1<br>1                                                      |
|------------------------------------------------------------------|------------------------------------------------------------------|
| D: PURLIN SPACING<br>E: TRUSS                                    | <sup>1</sup> / <sub>2</sub><br>3                                 |
| F: FASCIA BOARD<br>G: WALL PLATE                                 |                                                                  |
| H: BRANDERING                                                    | 1                                                                |
| I: CEILING BOARD<br>J: GUTTER                                    |                                                                  |
| TOTAL                                                            |                                                                  |
|                                                                  |                                                                  |
|                                                                  |                                                                  |
|                                                                  |                                                                  |
|                                                                  |                                                                  |
|                                                                  |                                                                  |
|                                                                  |                                                                  |
|                                                                  |                                                                  |
|                                                                  |                                                                  |
|                                                                  |                                                                  |
|                                                                  |                                                                  |
|                                                                  |                                                                  |
|                                                                  |                                                                  |
|                                                                  | 2                                                                |
|                                                                  |                                                                  |
|                                                                  |                                                                  |
|                                                                  |                                                                  |
|                                                                  |                                                                  |
|                                                                  |                                                                  |
|                                                                  |                                                                  |
|                                                                  |                                                                  |
|                                                                  |                                                                  |
|                                                                  |                                                                  |
|                                                                  |                                                                  |
|                                                                  | <b>i i i i i i i i i i</b>                                       |
|                                                                  |                                                                  |
|                                                                  |                                                                  |
|                                                                  |                                                                  |
|                                                                  | GL S                                                             |
| TAILED SECTION                                                   |                                                                  |
| ROOF DETAIL + 11                                                 |                                                                  |
| FOUNDATION + 6                                                   |                                                                  |
| wc 3                                                             |                                                                  |
| HATCHING 3 <sup>1</sup> / <sub>2</sub>                           | DETAILED SECTION A-A<br>SCALE 1 : 20 PAPER 1 QUESTION 4          |
| LABELS 1                                                         | SCALE 1:20<br>PAPER 1 QUESTION 4<br>GRADE 12<br>DBE/FebMrt. 2018 |
| UBTOTAL 24 <sup>1</sup> / <sub>2</sub>                           | MARKING GUIDELINES                                               |

| MARK ALLOCATION FOR ROOF SECTION |   |   |   |   |   |   |   |   |   |  |
|----------------------------------|---|---|---|---|---|---|---|---|---|--|
| Α                                | В | С | D | Е | F | G | н | Ι | J |  |
|                                  |   |   |   |   |   |   |   |   |   |  |

| ASSESSMENT CRITERIA |                             |                                       |          |      |           |  |  |
|---------------------|-----------------------------|---------------------------------------|----------|------|-----------|--|--|
| FLOOR PLAN          |                             |                                       |          |      |           |  |  |
|                     |                             | POSSIBLE                              | OBTAINED | SIGN | MODERATED |  |  |
| 1                   | DOORS +<br>WINDOWS          | 16                                    |          |      |           |  |  |
| 2                   | ELECTRICAL                  | 10 <u>1</u>                           |          |      |           |  |  |
| 3                   | FIXTURES                    | 10 <u>1</u>                           |          |      |           |  |  |
| 4                   | HATCHING                    | 3                                     |          |      |           |  |  |
| 5                   | LABELS                      | 4                                     |          |      |           |  |  |
| ;                   | SUBTOTAL                    | 44                                    |          |      |           |  |  |
|                     | N                           | ORTH EL                               | EVATION  |      |           |  |  |
| 1                   | ROOF + RWDP                 | 8                                     |          |      |           |  |  |
| 2                   | WALLS + FFL                 | 4                                     |          |      |           |  |  |
| 3                   | DOOR +<br>WINDOW            | 13                                    |          |      |           |  |  |
| 4                   | LABELS                      | 1 <sup>1</sup> / <sub>2</sub>         |          |      |           |  |  |
|                     | SUBTOTAL                    | <b>26</b> <sup>1</sup> / <sub>2</sub> |          |      |           |  |  |
|                     | DE                          | ETAILED                               | SECTION  | 1    |           |  |  |
| 1                   | ROOF DETAIL +<br>RWDP       | 11                                    |          |      |           |  |  |
| 2                   | FOUNDATION +<br>WALL + SLAB | 6                                     |          |      |           |  |  |
| 3                   | wc                          | 3                                     |          |      |           |  |  |
| 4                   | HATCHING                    | 3 <u>1</u>                            |          |      |           |  |  |
| 5                   | LABELS                      | 1                                     |          |      |           |  |  |
|                     | SUBTOTAL                    | 24 <u>1</u>                           |          |      |           |  |  |
|                     | TOTAL                       | 95                                    |          |      |           |  |  |
|                     | PENALTIES                   | 5 (-)                                 |          |      |           |  |  |
|                     | GRAND TO                    | TAL                                   |          |      |           |  |  |