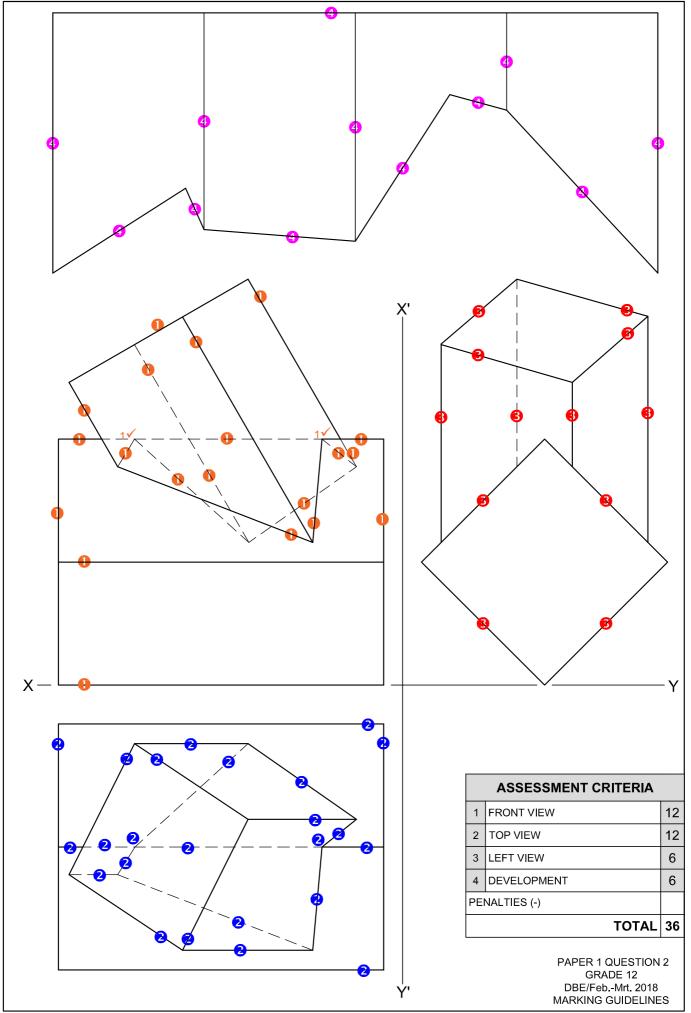

13 | RODDING EYE (RE)                                                    | 1 |  |  |  |
| 14 | BLUE                                                                | 1 |  |  |  |
| 15 | GULLY                                                               | 2 |  |  |  |
| 16 | NORTH EAST                                                          | 2 |  |  |  |
| 17 | 167 m                                                               | 2 |  |  |  |
| 18 | 147 m (calculation 1, answer 1, metre 1)                            | 3 |  |  |  |
| 19 | 2192 m <sup>2</sup> (calculation 1, answer 1, metre <sup>2</sup> 1) | 3 |  |  |  |
| 20 | See below                                                           | 4 |  |  |  |

TOTAL: 30



PAPER 1 QUESTION 1 GRADE 12 DBE/Feb.-Mrt. 2018 MARKING GUIDELINES





Copyright reserved

Please turn over



| VATION          | 8             | 4                   | 13              | 1 <u>1</u> | $26_2^1$ |
|-----------------|---------------|---------------------|-----------------|------------|----------|
| NORTH ELEVATION | 1 ROOF + RWDP | 2 WALLS + FFL       | 3 DOOR + WINDOW | 4 LABELS   | SUBTOTAL |
|                 | Ρ             | PAPER               | 1 QU            | ESTIC      | N 4      |
|                 | M             | G<br>DBE/F<br>ARKIN | ebM             | rt. 201    | 8<br>NES |

Copyright reserved

| MARK ALLOCATION F<br>A: ROOF ANGLE<br>B: ROOF SHEET<br>C: PURLIN | 1<br>1<br>1                                                      |
|------------------------------------------------------------------|-------------------------------