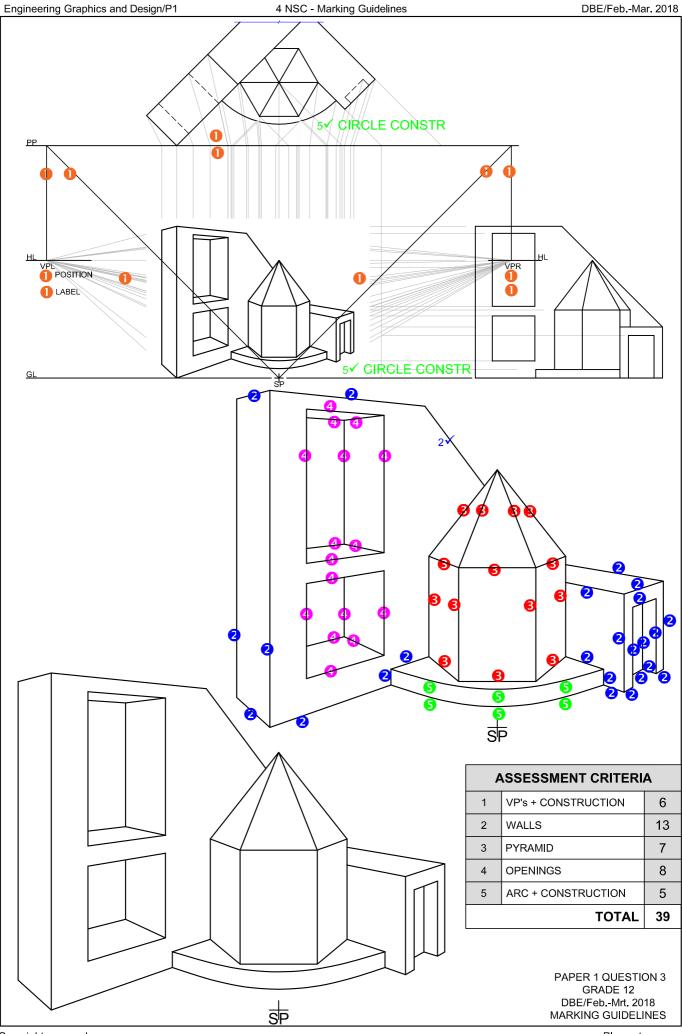

3 | RODDING EYE (RE)                                                    | 1 |  |  |  |
| 14 | BLUE                                                                | 1 |  |  |  |
| 15 | GULLY                                                               | 2 |  |  |  |
| 16 | NORTH EAST                                                          | 2 |  |  |  |
| 17 | 167 m                                                               | 2 |  |  |  |
| 18 | 147 m (calculation 1, answer 1, metre 1)                            | 3 |  |  |  |
| 19 | 2192 m <sup>2</sup> (calculation 1, answer 1, metre <sup>2</sup> 1) | 3 |  |  |  |
| 20 | See below                                                           | 4 |  |  |  |

TOTAL: 30



PAPER 1 QUESTION 1 GRADE 12 DBE/Feb.-Mrt. 2018 MARKING GUIDELINES





Copyright reserved

Please turn over



| VATION          | 8             | 4                   | 13              | 1 <u>1</u> | $26_2^1$ |
|-----------------|---------------|---------------------|-----------------|------------|----------|
| NORTH ELEVATION | 1 ROOF + RWDP | 2 WALLS + FFL       | 3 DOOR + WINDOW | 4 LABELS   | SUBTOTAL |
|                 | Ρ             | PAPER               | 1 QU            | ESTIC      | N 4      |
|                 | M             | G<br>DBE/F<br>ARKIN | ebM             | rt. 201    | 8<br>NES |

Copyright reserved

| MARK ALLOCATION F<br>A: ROOF ANGLE<br>B: ROOF SHEET<br>C: PURLIN | 1<br>1<br>1                                                      |
|------------------------------------------------------------------|---------------------------------