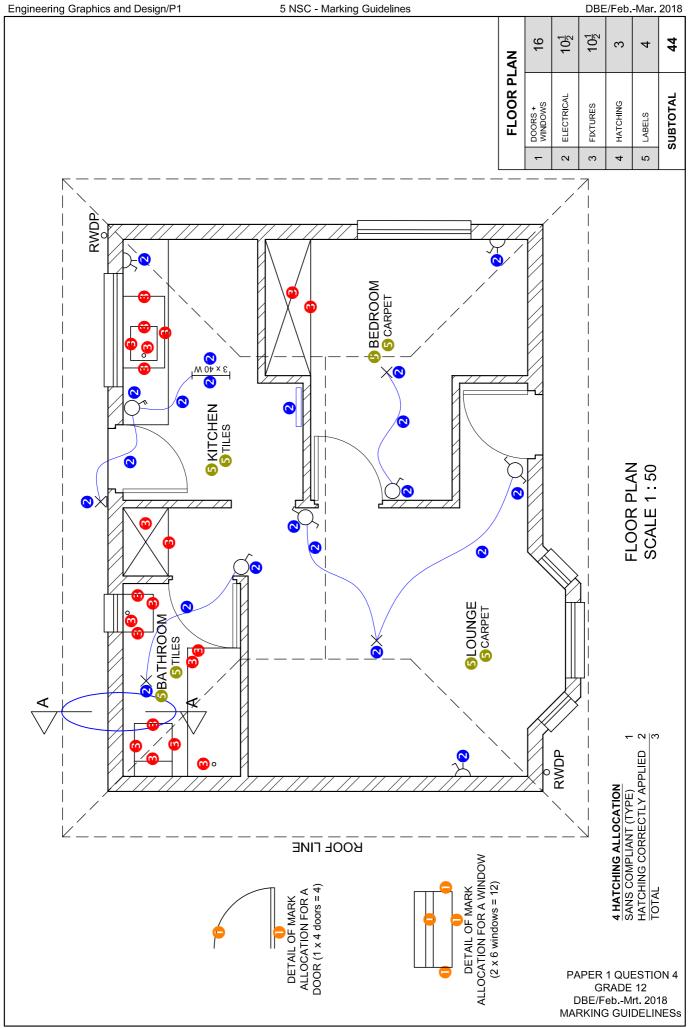

| ASSESSMENT CRITERIA |                             |                                       |          |      |           |  |  |
|---------------------|-----------------------------|---------------------------------------|----------|------|-----------|--|--|
| FLOOR PLAN          |                             |                                       |          |      |           |  |  |
|                     |                             | POSSIBLE                              | OBTAINED | SIGN | MODERATED |  |  |
| 1                   | DOORS +<br>WINDOWS          | 16                                    |          |      |           |  |  |
| 2                   | ELECTRICAL                  | 10 <u>1</u>                           |          |      |           |  |  |
| 3                   | FIXTURES                    | 10 <u>1</u>                           |          |      |           |  |  |
| 4                   | HATCHING                    | 3                                     |          |      |           |  |  |
| 5                   | LABELS                      | 4                                     |          |      |           |  |  |
| ;                   | SUBTOTAL                    | 44                                    |          |      |           |  |  |
|                     | N                           | ORTH EL                               | EVATION  |      |           |  |  |
| 1                   | ROOF + RWDP                 | 8                                     |          |      |           |  |  |
| 2                   | WALLS + FFL                 | 4                                     |          |      |           |  |  |
| 3                   | DOOR +<br>WINDOW            | 13                                    |          |      |           |  |  |
| 4                   | LABELS                      | 1 <sup>1</sup> / <sub>2</sub>         |          |      |           |  |  |
|                     | SUBTOTAL                    | <b>26</b> <sup>1</sup> / <sub>2</sub> |          |      |           |  |  |
|                     | DE                          | ETAILED                               | SECTION  | 1    |           |  |  |
| 1                   | ROOF DETAIL +<br>RWDP       | 11                                    |          |      |           |  |  |
| 2                   | FOUNDATION +<br>WALL + SLAB | 6                                     |          |      |           |  |  |
| 3                   | wc                          | 3                                     |          |      |           |  |  |
| 4                   | HATCHING                    | 3 <u>1</u>                            |          |      |           |  |  |
| 5                   | LABELS                      | 1                                     |          |      |           |  |  |
|                     | SUBTOTAL                    | 24 <u>1</u>                           |          |      |           |  |  |
|                     | TOTAL                       | 95                                    |          |      |           |  |  |
|                     | PENALTIES                   | 5 (-)                                 |          |      |           |  |  |
|                     | GRAND TO                    | TAL                                   |          |      |           |  |  |