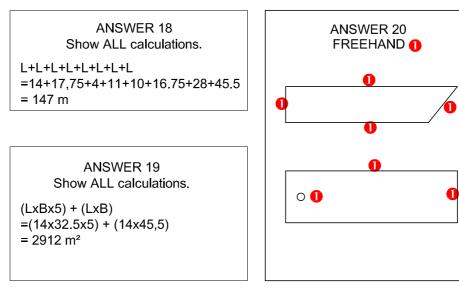

## MARKING GUIDELINES

**MARKS: 200** 

These marking guidelines consist of 7 pages.

Please turn over

|    | ANSWERS                                                             |   |  |  |  |
|----|---------------------------------------------------------------------|---|--|--|--|
| 1  | 2017-08-01                                                          | 1 |  |  |  |
| 2  | 177 WEST PARK DRIVE                                                 | 1 |  |  |  |
| 3  | P1Q1-2017                                                           | 1 |  |  |  |
| 4  | MOVE SUBSTATION                                                     | 1 |  |  |  |
| 5  | ASPHALT                                                             | 1 |  |  |  |
| 6  | 14                                                                  | 1 |  |  |  |
| 7  | 10                                                                  | 1 |  |  |  |
| 8  | D                                                                   | 1 |  |  |  |
| 9  | 1:40                                                                | 1 |  |  |  |
| 10 | PAVEMENT                                                            | 1 |  |  |  |
| 11 | BUILDING LINE                                                       | 1 |  |  |  |
| 12 | BOUNDARY OF ADJACENT STAND                                          | 1 |  |  |  |
| 13 | RODDING EYE (RE)                                                    | 1 |  |  |  |
| 14 | BLUE                                                                | 1 |  |  |  |
| 15 | GULLY                                                               | 2 |  |  |  |
| 16 | NORTH EAST                                                          | 2 |  |  |  |
| 17 | 167 m                                                               | 2 |  |  |  |
| 18 | 147 m (calculation 1, answer 1, metre 1)                            | 3 |  |  |  |
| 19 | 2192 m <sup>2</sup> (calculation 1, answer 1, metre <sup>2</sup> 1) | 3 |  |  |  |
| 20 | See below                                                           | 4 |  |  |  |