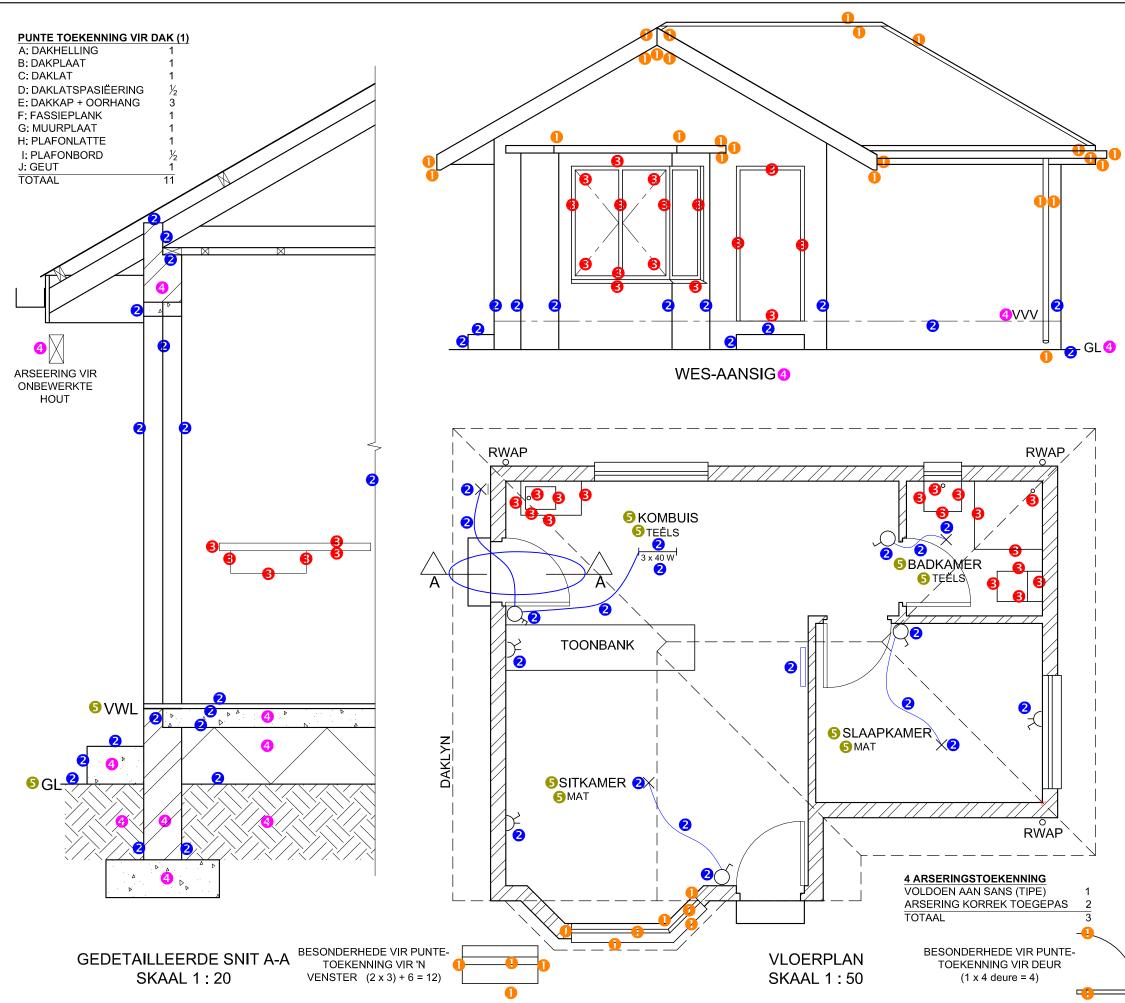

| PUNTETOEKENNING VIR SNIT VAN DAK |   |   |   |   |   |   |   |   |   |  |
|----------------------------------|---|---|---|---|---|---|---|---|---|--|
| А                                | В | С | D | E | F | G | Н | Ι | J |  |
|                                  |   |   |   |   |   |   |   |   |   |  |

|                  | ASSESSERINGSKRITERIA      |          |         |     |          |  |  |  |
|------------------|---------------------------|----------|---------|-----|----------|--|--|--|
|                  | VLOERPLAN                 |          |         |     |          |  |  |  |
|                  |                           | MOONTLIK | BEHAAL  | PAR | MODEREER |  |  |  |
| 1                | DEURE +<br>VENSTERS       | 13½      |         |     |          |  |  |  |
| 2                | ELEKTRIES                 | 9½       |         |     |          |  |  |  |
| 3                | TOEBEHORE                 | 8½       |         |     |          |  |  |  |
| 4                | ARSERING                  | 3        |         |     |          |  |  |  |
| 5                | BYSKRIFTE                 | 4        |         |     |          |  |  |  |
| s                | UBTOTAAL                  | 38½      |         |     |          |  |  |  |
| WES-AANSIG       |                           |          |         |     |          |  |  |  |
| 1                | DAK + RWAP                | 12       |         |     |          |  |  |  |
| 2                | MURE + VVV                | 6½       |         |     |          |  |  |  |
| 3                | DEUR +<br>VENSTER         | 8        |         |     |          |  |  |  |
| 4                | BYSKRIFTE                 | 11/2     |         |     |          |  |  |  |
| s                | UBTOTAAL                  | 28       |         |     |          |  |  |  |
|                  | GEI                       | DETAILEI | ERDE SN | IT  |          |  |  |  |
| 1                | DAKBESONDER-<br>HEDE      | 11       |         |     |          |  |  |  |
| 2                | FONDASIE +<br>MUUR + DEUR | 9        |         |     |          |  |  |  |
| 3                | OPWASBAK                  | 3        |         |     |          |  |  |  |
| 4                | ARSERING                  | 41⁄2     |         |     |          |  |  |  |
| 5                | BYSKRIFTE                 | 1        |         |     |          |  |  |  |
| s                | SUBTOTAAL 28              |          |         |     |          |  |  |  |
|                  | TOTAAL                    | 95       |         |     |          |  |  |  |
| PENALISERING (-) |                           |          |         |     |          |  |  |  |
| GROOTTOTAAL      |                           |          |         |     |          |  |  |  |