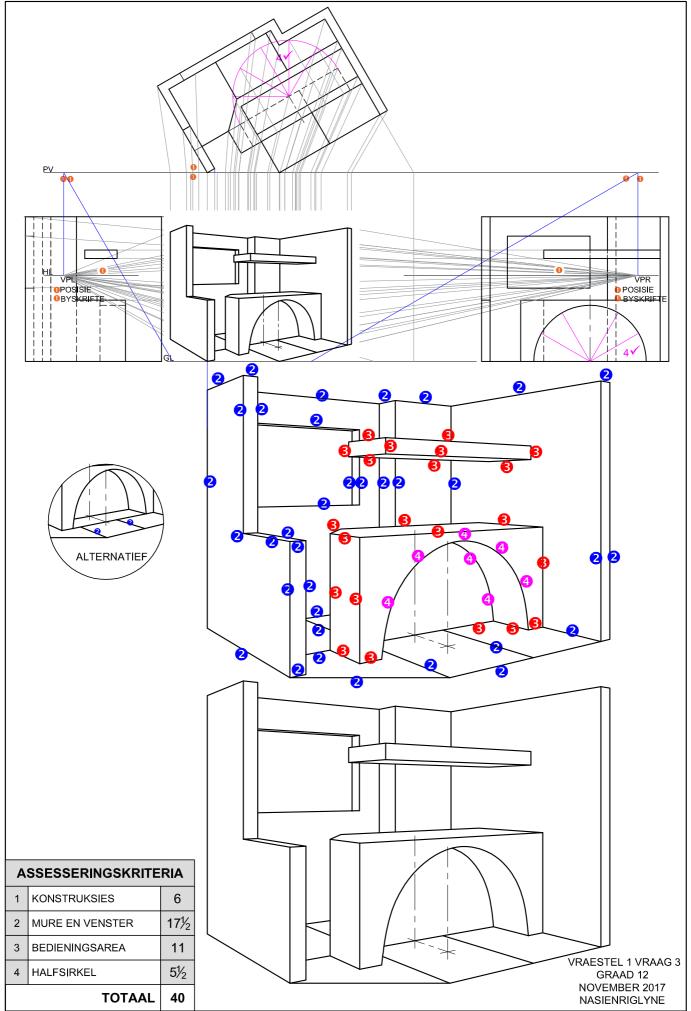

## Hierdie NASIENRIGLYNE bestaan uit 7 bladsye.

Blaai om asseblief

|    | ANTWOORDE                                                               |   |  |  |  |
|----|-------------------------------------------------------------------------|---|--|--|--|
| 1  | LUKE                                                                    | 1 |  |  |  |
| 2  | ERF 7392                                                                | 1 |  |  |  |
| 3  | 8789                                                                    | 1 |  |  |  |
| 4  | 30 m of 30                                                              | 1 |  |  |  |
| 5  | 1,2 m (eenheid m moet getoon word) of 1200 mm of 1200                   | 1 |  |  |  |
| 6  | 2                                                                       | 1 |  |  |  |
| 7  | INSPEKSIE OOG                                                           | 1 |  |  |  |
| 8  | 8 of 9                                                                  | 1 |  |  |  |
| 9  | 50 m or 50                                                              | 1 |  |  |  |
| 10 | 140 I <sup>3</sup> / KUBIEKE LITER of 140 (2 punte) 2 x 70 (1 punt)     | 2 |  |  |  |
| 11 | ORANJERIVIER of RIVIER                                                  | 1 |  |  |  |
| 12 | VEILIGHEIDSHEINING of HEINING                                           | 1 |  |  |  |
| 13 | (50 JAAR) VLOEDLYN                                                      | 1 |  |  |  |
| 14 | NOORDPUNT                                                               | 1 |  |  |  |
| 15 | BRUIN                                                                   | 1 |  |  |  |
| 16 | SUID-OOS of SO                                                          | 2 |  |  |  |
| 17 | 6,2 m of 6,2 (2 punte) 6200 of 6200 mm (1 punt)                         | 2 |  |  |  |
| 18 | 735,23 m (berekening 1, antwoord 1, desimaal korrek 1)                  | 3 |  |  |  |
| 19 | 1991,25 m <sup>2</sup> (berekening 1, antwoord 1, meter <sup>2</sup> 1) | 3 |  |  |  |
| 20 | Sien hieronder                                                          | 4 |  |  |  |