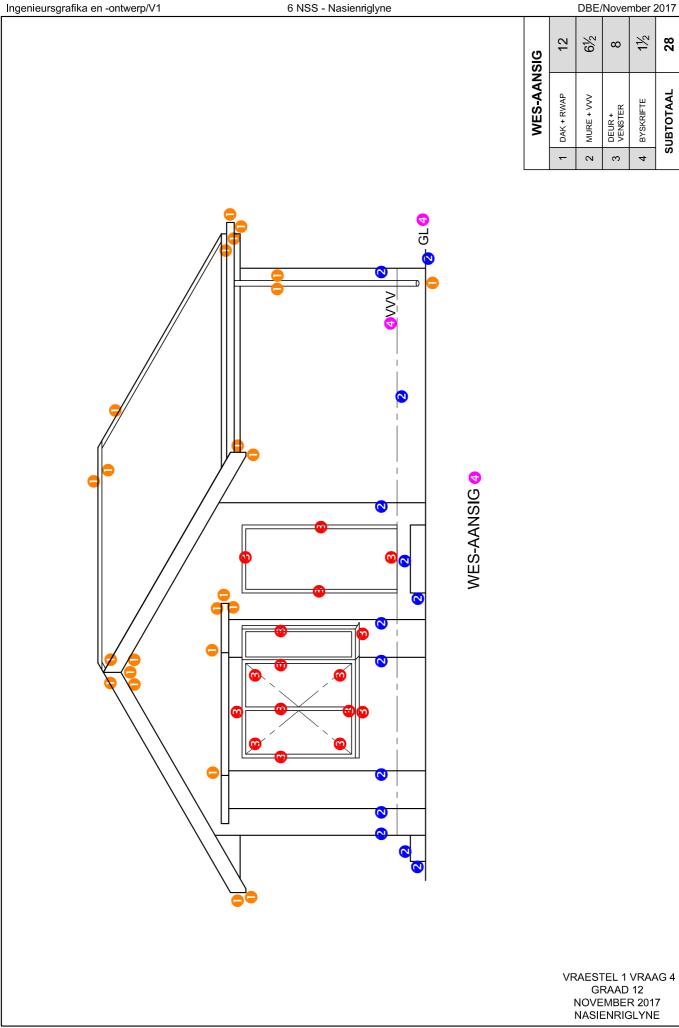

## Hierdie NASIENRIGLYNE bestaan uit 7 bladsye.

Blaai om asseblief

|    | ANTWOORDE                                                               |   |  |  |  |
|----|-------------------------------------------------------------------------|---|--|--|--|
| 1  | LUKE                                                                    | 1 |  |  |  |
| 2  | ERF 7392                                                                | 1 |  |  |  |
| 3  | 8789                                                                    | 1 |  |  |  |
| 4  | 30 m of 30                                                              | 1 |  |  |  |
| 5  | 1,2 m (eenheid m moet getoon word) of 1200 mm of 1200                   | 1 |  |  |  |
| 6  | 2                                                                       | 1 |  |  |  |
| 7  | INSPEKSIE OOG                                                           | 1 |  |  |  |
| 8  | 8 of 9                                                                  | 1 |  |  |  |
| 9  | 50 m or 50                                                              | 1 |  |  |  |
| 10 | 140 I <sup>3</sup> / KUBIEKE LITER of 140 (2 punte) 2 x 70 (1 punt)     | 2 |  |  |  |
| 11 | ORANJERIVIER of RIVIER                                                  | 1 |  |  |  |
| 12 | VEILIGHEIDSHEINING of HEINING                                           | 1 |  |  |  |
| 13 | (50 JAAR) VLOEDLYN                                                      | 1 |  |  |  |
| 14 | NOORDPUNT                                                               | 1 |  |  |  |
| 15 | BRUIN                                                                   | 1 |  |  |  |
| 16 | SUID-OOS of SO                                                          | 2 |  |  |  |
| 17 | 6,2 m of 6,2 (2 punte) 6200 of 6200 mm (1 punt)                         | 2 |  |  |  |
| 18 | 735,23 m (berekening 1, antwoord 1, desimaal korrek 1)                  | 3 |  |  |  |
| 19 | 1991,25 m <sup>2</sup> (berekening 1, antwoord 1, meter <sup>2</sup> 1) | 3 |  |  |  |
| 20 | Sien hieronder                                                          | 4 |  |  |  |

|                  | ASSESSERINGSKRITERIA      |          |         |     |          |  |  |  |
|------------------|---------------------------|----------|---------|-----|----------|--|--|--|
|                  | VLOERPLAN                 |          |         |     |          |  |  |  |
|                  |                           | MOONTLIK | BEHAAL  | PAR | MODEREER |  |  |  |
| 1                | DEURE +<br>VENSTERS       | 13½      |         |     |          |  |  |  |
| 2                | ELEKTRIES                 | 9½       |         |     |          |  |  |  |
| 3                | TOEBEHORE                 | 8½       |         |     |          |  |  |  |
| 4                | ARSERING                  | 3        |         |     |          |  |  |  |
| 5                | BYSKRIFTE                 | 4        |         |     |          |  |  |  |
| s                | UBTOTAAL                  | 38½      |         |     |          |  |  |  |
| WES-AANSIG       |                           |          |         |     |          |  |  |  |
| 1                | DAK + RWAP                | 12       |         |     |          |  |  |  |
| 2                | MURE + VVV                | 6½       |         |     |          |  |  |  |
| 3                | DEUR +<br>VENSTER         | 8        |         |     |          |  |  |  |
| 4                | BYSKRIFTE                 | 11/2     |         |     |          |  |  |  |
| s                | UBTOTAAL                  | 28       |         |     |          |  |  |  |
|                  | GEI                       | DETAILEI | ERDE SN | IT  |          |  |  |  |
| 1                | DAKBESONDER-<br>HEDE      | 11       |         |     |          |  |  |  |
| 2                | FONDASIE +<br>MUUR + DEUR | 9        |         |     |          |  |  |  |
| 3                | OPWASBAK                  | 3        |         |     |          |  |  |  |
| 4                | ARSERING                  | 41⁄2     |         |     |          |  |  |  |
| 5                | BYSKRIFTE                 | 1        |         |     |          |  |  |  |
| s                | SUBTOTAAL 28              |          |         |     |          |  |  |  |
|                  | TOTAAL                    | 95       |         |     |          |  |  |  |
| PENALISERING (-) |                           |          |         |     |          |  |  |  |
| GROOTTOTAAL      |                           |          |         |     |          |  |  |  |