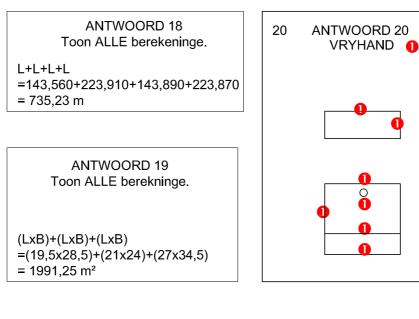

## Hierdie NASIENRIGLYNE bestaan uit 7 bladsye.

Blaai om asseblief

|    | ANTWOORDE                                                               |   |  |  |  |
|----|-------------------------------------------------------------------------|---|--|--|--|
| 1  | LUKE                                                                    | 1 |  |  |  |
| 2  | ERF 7392                                                                | 1 |  |  |  |
| 3  | 8789                                                                    | 1 |  |  |  |
| 4  | 30 m of 30                                                              | 1 |  |  |  |
| 5  | 1,2 m (eenheid m moet getoon word) of 1200 mm of 1200                   | 1 |  |  |  |
| 6  | 2                                                                       | 1 |  |  |  |
| 7  | INSPEKSIE OOG                                                           | 1 |  |  |  |
| 8  | 8 of 9                                                                  | 1 |  |  |  |
| 9  | 50 m or 50                                                              | 1 |  |  |  |
| 10 | 140 I <sup>3</sup> / KUBIEKE LITER of 140 (2 punte) 2 x 70 (1 punt)     | 2 |  |  |  |
| 11 | ORANJERIVIER of RIVIER                                                  | 1 |  |  |  |
| 12 | VEILIGHEIDSHEINING of HEINING                                           | 1 |  |  |  |
| 13 | (50 JAAR) VLOEDLYN                                                      | 1 |  |  |  |
| 14 | NOORDPUNT                                                               | 1 |  |  |  |
| 15 | BRUIN                                                                   | 1 |  |  |  |
| 16 | SUID-OOS of SO                                                          | 2 |  |  |  |
| 17 | 6,2 m of 6,2 (2 punte) 6200 of 6200 mm (1 punt)                         | 2 |  |  |  |
| 18 | 735,23 m (berekening 1, antwoord 1, desimaal korrek 1)                  | 3 |  |  |  |
| 19 | 1991,25 m <sup>2</sup> (berekening 1, antwoord 1, meter <sup>2</sup> 1) | 3 |  |  |  |
| 20 | Sien hieronder                                                          | 4 |  |  |  |