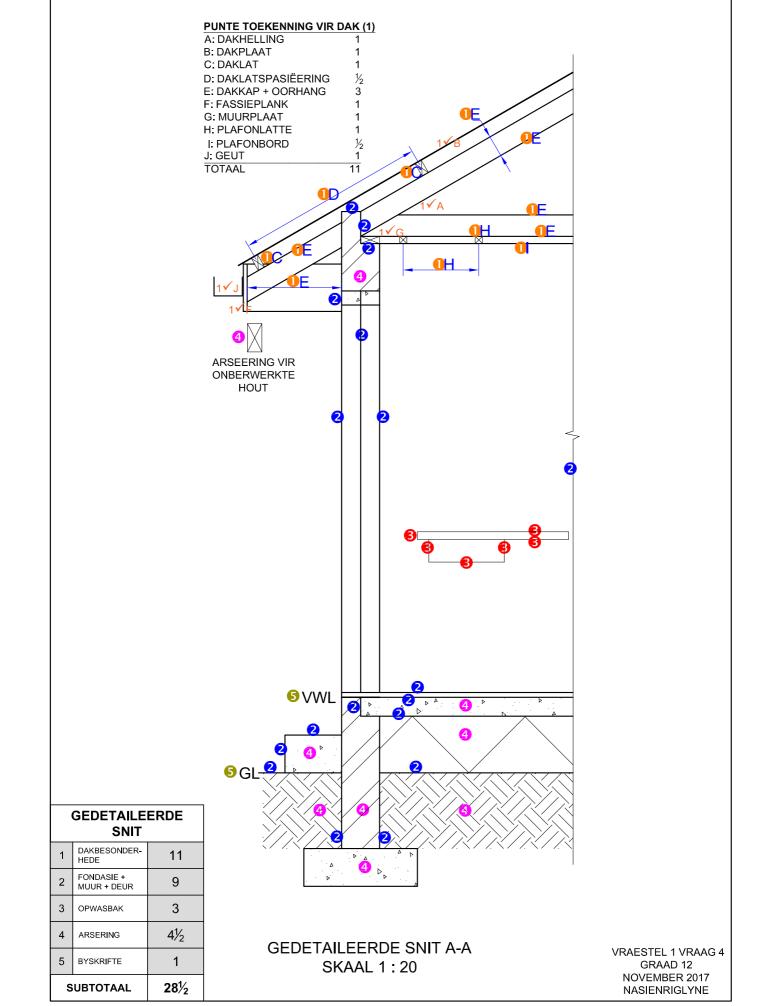

| PUNTETOEKENNING VIR SNIT VAN DAK |   |   |   |   |   |   |   |   |   |  |
|----------------------------------|---|---|---|---|---|---|---|---|---|--|
| А                                | В | С | D | E | F | G | Н | Ι | J |  |
|                                  |   |   |   |   |   |   |   |   |   |  |

|                  | ASSESSERINGSKRITERIA      |          |         |     |          |  |  |  |
|------------------|---------------------------|----------|---------|-----|----------|--|--|--|
|                  | VLOERPLAN                 |          |         |     |          |  |  |  |
|                  |                           | MOONTLIK | BEHAAL  | PAR | MODEREER |  |  |  |
| 1                | DEURE +<br>VENSTERS       | 13½      |         |     |          |  |  |  |
| 2                | ELEKTRIES                 | 9½       |         |     |          |  |  |  |
| 3                | TOEBEHORE                 | 8½       |         |     |          |  |  |  |
| 4                | ARSERING                  | 3        |         |     |          |  |  |  |
| 5                | BYSKRIFTE                 | 4        |         |     |          |  |  |  |
| s                | UBTOTAAL                  | 38½      |         |     |          |  |  |  |
| WES-AANSIG       |                           |          |         |     |          |  |  |  |
| 1                | DAK + RWAP                | 12       |         |     |          |  |  |  |
| 2                | MURE + VVV                | 6½       |         |     |          |  |  |  |
| 3                | DEUR +<br>VENSTER         | 8        |         |     |          |  |  |  |
| 4                | BYSKRIFTE                 | 11/2     |         |     |          |  |  |  |
| s                | UBTOTAAL                  | 28       |         |     |          |  |  |  |
|                  | GEI                       | DETAILEI | ERDE SN | IT  |          |  |  |  |
| 1                | DAKBESONDER-<br>HEDE      | 11       |         |     |          |  |  |  |
| 2                | FONDASIE +<br>MUUR + DEUR | 9        |         |     |          |  |  |  |
| 3                | OPWASBAK                  | 3        |         |     |          |  |  |  |
| 4                | ARSERING                  | 41⁄2     |         |     |          |  |  |  |
| 5                | BYSKRIFTE                 | 1        |         |     |          |  |  |  |
| s                | SUBTOTAAL 28              |          |         |     |          |  |  |  |
|                  | TOTAAL                    | 95       |         |     |          |  |  |  |
| PENALISERING (-) |                           |          |         |     |          |  |  |  |
| GROOTTOTAAL      |                           |          |         |     |          |  |  |  |