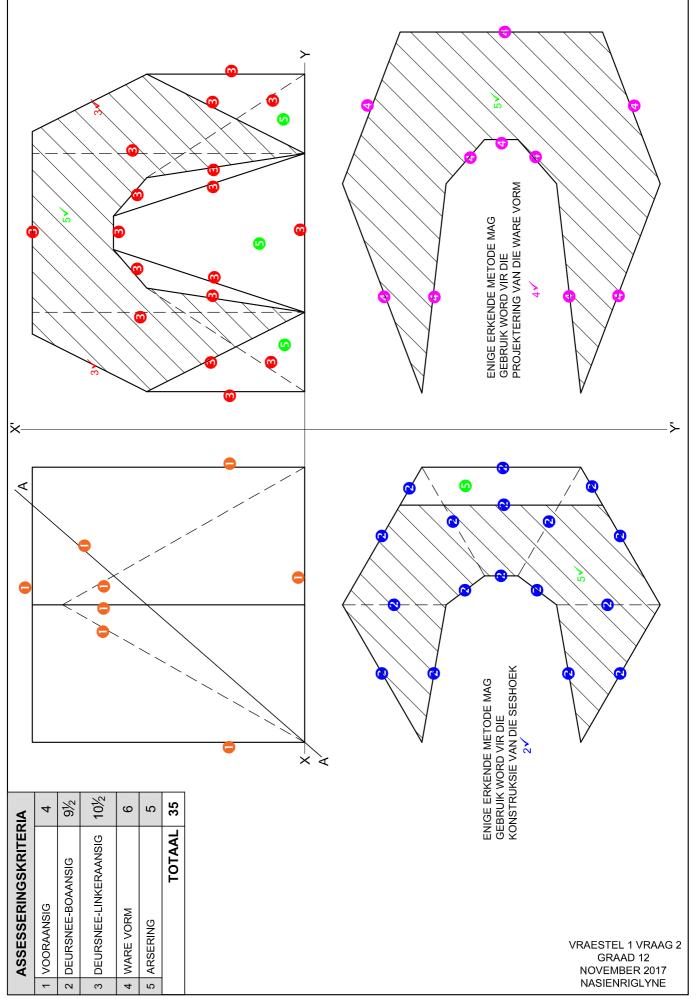

## Hierdie NASIENRIGLYNE bestaan uit 7 bladsye.

Blaai om asseblief

|    | ANTWOORDE                                                               |   |  |  |  |
|----|-------------------------------------------------------------------------|---|--|--|--|
| 1  | LUKE                                                                    | 1 |  |  |  |
| 2  | ERF 7392                                                                | 1 |  |  |  |
| 3  | 8789                                                                    | 1 |  |  |  |
| 4  | 30 m of 30                                                              | 1 |  |  |  |
| 5  | 1,2 m (eenheid m moet getoon word) of 1200 mm of 1200                   | 1 |  |  |  |
| 6  | 2                                                                       | 1 |  |  |  |
| 7  | INSPEKSIE OOG                                                           | 1 |  |  |  |
| 8  | 8 of 9                                                                  | 1 |  |  |  |
| 9  | 50 m or 50                                                              | 1 |  |  |  |
| 10 | 140 I <sup>3</sup> / KUBIEKE LITER of 140 (2 punte) 2 x 70 (1 punt)     | 2 |  |  |  |
| 11 | ORANJERIVIER of RIVIER                                                  | 1 |  |  |  |
| 12 | VEILIGHEIDSHEINING of HEINING                                           | 1 |  |  |  |
| 13 | (50 JAAR) VLOEDLYN                                                      | 1 |  |  |  |
| 14 | NOORDPUNT                                                               | 1 |  |  |  |
| 15 | BRUIN                                                                   | 1 |  |  |  |
| 16 | SUID-OOS of SO                                                          | 2 |  |  |  |
| 17 | 6,2 m of 6,2 (2 punte) 6200 of 6200 mm (1 punt)                         | 2 |  |  |  |
| 18 | 735,23 m (berekening 1, antwoord 1, desimaal korrek 1)                  | 3 |  |  |  |
| 19 | 1991,25 m <sup>2</sup> (berekening 1, antwoord 1, meter <sup>2</sup> 1) | 3 |  |  |  |
| 20 | Sien hieronder                                                          | 4 |  |  |  |