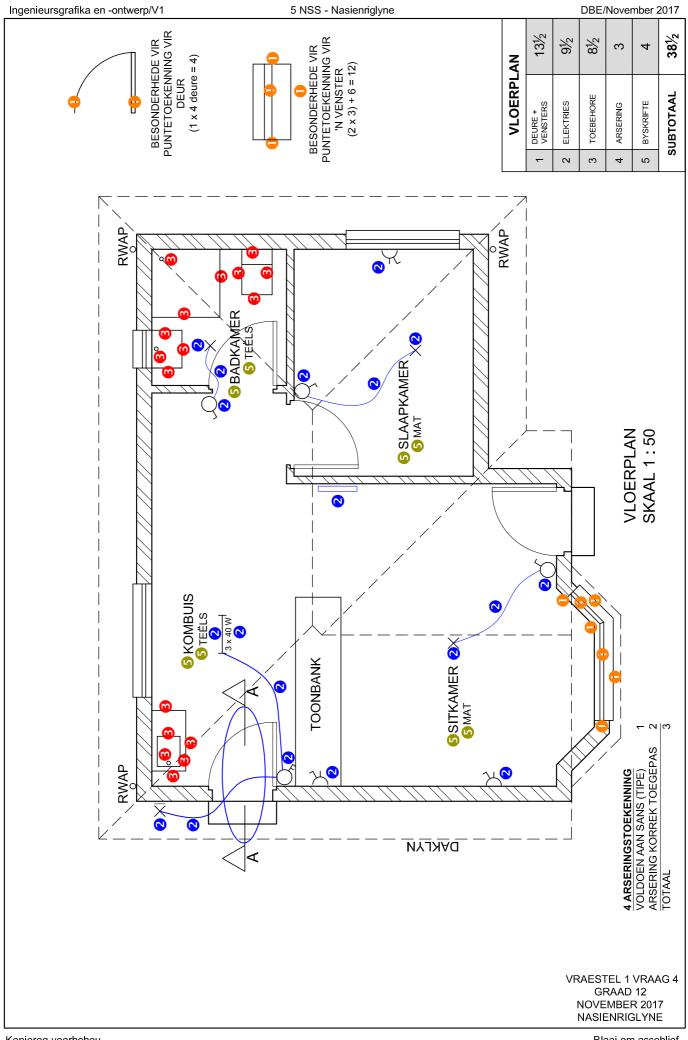

|                  | ASSESSERINGSKRITERIA      |          |         |     |          |  |  |  |
|------------------|---------------------------|----------|---------|-----|----------|--|--|--|
|                  | VLOERPLAN                 |          |         |     |          |  |  |  |
|                  |                           | MOONTLIK | BEHAAL  | PAR | MODEREER |  |  |  |
| 1                | DEURE +<br>VENSTERS       | 13½      |         |     |          |  |  |  |
| 2                | ELEKTRIES                 | 9½       |         |     |          |  |  |  |
| 3                | TOEBEHORE                 | 8½       |         |     |          |  |  |  |
| 4                | ARSERING                  | 3        |         |     |          |  |  |  |
| 5                | BYSKRIFTE                 | 4        |         |     |          |  |  |  |
| s                | UBTOTAAL                  | 38½      |         |     |          |  |  |  |
| WES-AANSIG       |                           |          |         |     |          |  |  |  |
| 1                | DAK + RWAP                | 12       |         |     |          |  |  |  |
| 2                | MURE + VVV                | 6½       |         |     |          |  |  |  |
| 3                | DEUR +<br>VENSTER         | 8        |         |     |          |  |  |  |
| 4                | BYSKRIFTE                 | 11/2     |         |     |          |  |  |  |
| s                | UBTOTAAL                  | 28       |         |     |          |  |  |  |
|                  | GEI                       | DETAILEI | ERDE SN | IT  |          |  |  |  |
| 1                | DAKBESONDER-<br>HEDE      | 11       |         |     |          |  |  |  |
| 2                | FONDASIE +<br>MUUR + DEUR | 9        |         |     |          |  |  |  |
| 3                | OPWASBAK                  | 3        |         |     |          |  |  |  |
| 4                | ARSERING                  | 41⁄2     |         |     |          |  |  |  |
| 5                | BYSKRIFTE                 | 1        |         |     |          |  |  |  |
| s                | SUBTOTAAL 28              |          |         |     |          |  |  |  |
|                  | TOTAAL                    | 95       |         |     |          |  |  |  |
| PENALISERING (-) |                           |          |         |     |          |  |  |  |
| GROOTTOTAAL      |                           |          |         |     |          |  |  |  |