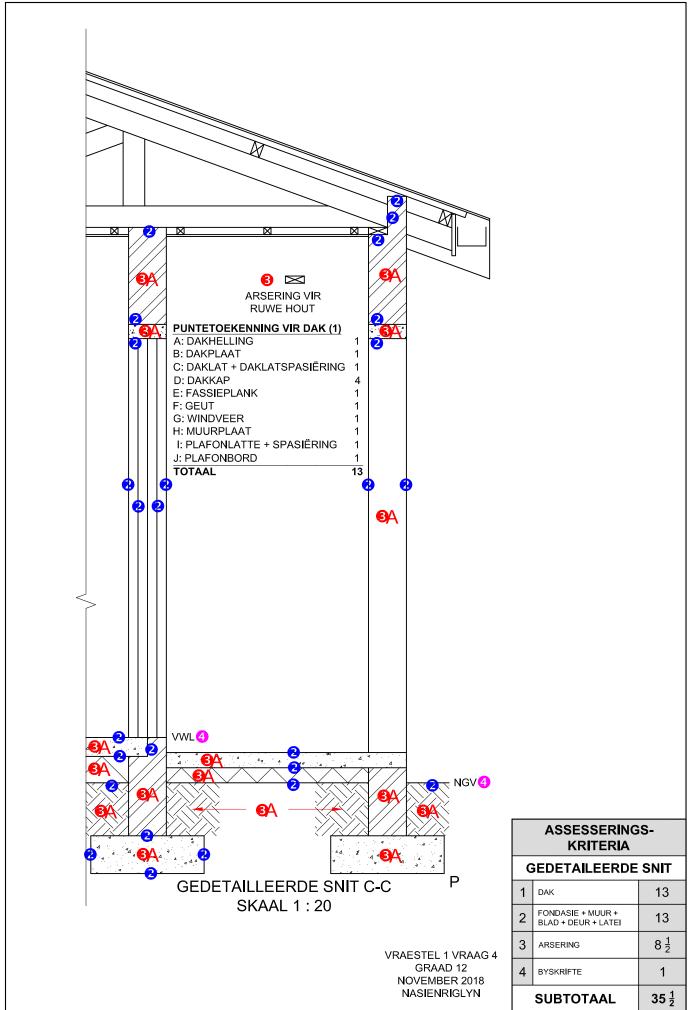

VRAESTEL 1 VRAAG 1 GRAAD 12 NOVEMBER 2018 NASIENRIGLYN Al Julian

W

Kopiereg voorbehou Blaai om asseblief

Kopiereg voorbehou

| ASSESSERINGSKRITERIA |                |            |  |
|----------------------|----------------|------------|--|
| 1                    | KONSTRUKSIE    | 6          |  |
| 2                    | BUITESTRUKTUUR | 9 <u>1</u> |  |
| 3                    | BINNESTRUKTUUR | 8          |  |
| 4                    | KANTSTRUKTUUR  | 7          |  |
| 5                    | воЁ            | 6 ½        |  |
| PENALISERING (-)     |                |            |  |
| TOTAAL               |                | 37         |  |