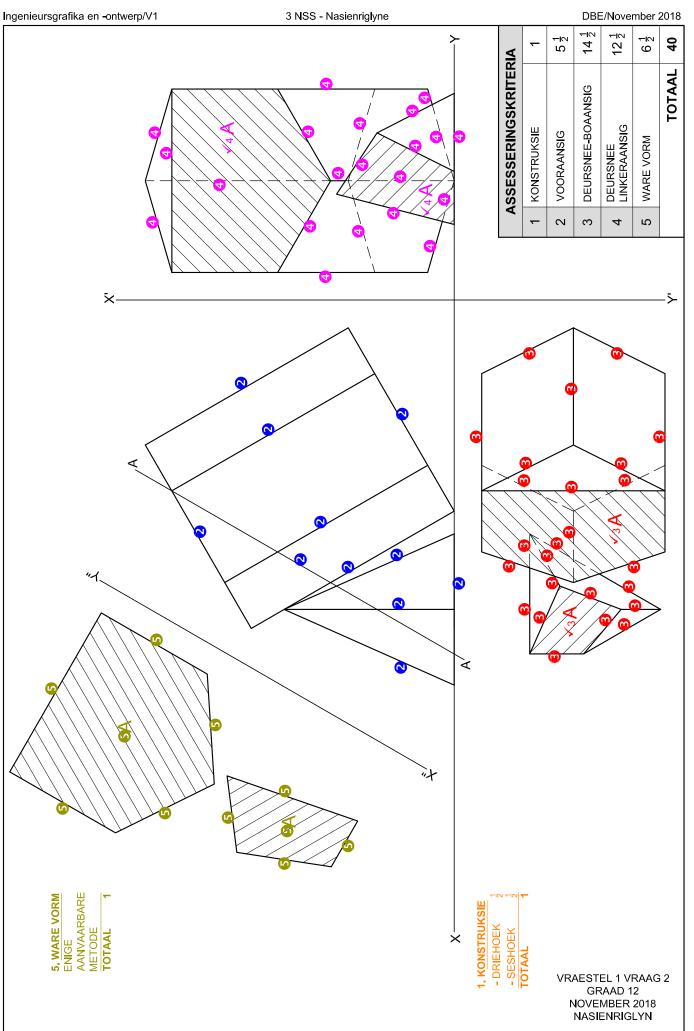

VRAESTEL 1 VRAAG 1 GRAAD 12 NOVEMBER 2018 NASIENRIGLYN Al Julian

W

Kopiereg voorbehou Blaai om asseblief

Kopiereg voorbehou

| ASSESSERINGSKRITERIA |                |            |  |
|----------------------|----------------|------------|--|
| 1                    | KONSTRUKSIE    | 6          |  |
| 2                    | BUITESTRUKTUUR | 9 <u>1</u> |  |
| 3                    | BINNESTRUKTUUR | 8          |  |
| 4                    | KANTSTRUKTUUR  | 7          |  |
| 5                    | воЁ            | 6 ½        |  |
| PENALISERING (-)     |                |            |  |
| TOTAAL               |                | 37         |  |