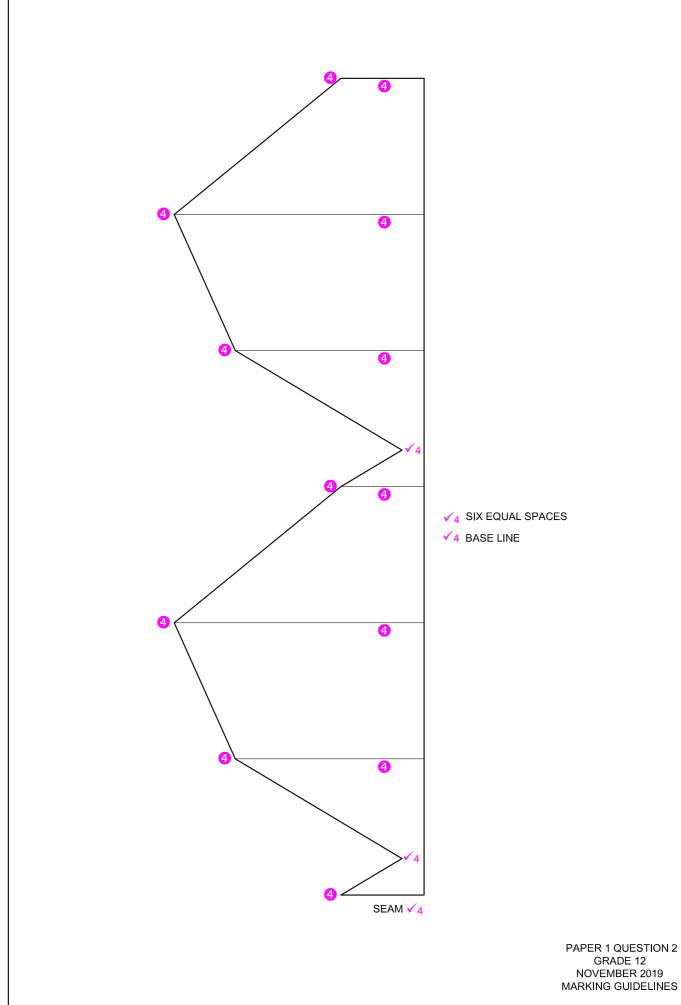

#### **ANSWER 18**

AB + BC + CD + DE + EF + FG + GA = 16.06 + 7.05 + 23.36 + 26.41 + 18.07 + 53.16 + 47.69 = 191.80 m 🗸

## **ANSWER 19**

AREA  $= (5 \times 6) + (7 \times 4)$ = 30 + 28 $= 58m^{2}$  $= 5.3 \times 5.95$  $= 31.54 m^2$  $=3 \times 5$  $= 15m^2$ AREA = 58 + 31.54 + 15

 $= 104.54 \text{m}^2$ 