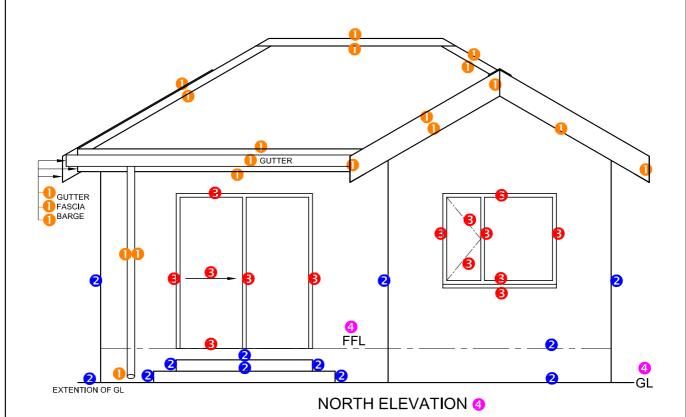

4 HATCHING ALLOCATION SANS COMPLIANT (TYPE) HATCHING CORRECTLY APPLIED TOTAL

FLOOR PLAN SCALE 1:50

PAPER 1 QUESTION 4 GRADE 12 NSC 2019 MARKING GUIDELINES

| NO       | NORTH ELEVATION       |      |  |  |  |
|----------|-----------------------|------|--|--|--|
| 1        | ROOF + RWDP           | 10 ½ |  |  |  |
| 2        | WALLS + STEP<br>+ FFL | 6    |  |  |  |
| 3        | DOOR +<br>WINDOW      | 7    |  |  |  |
| 4        | LABELS                | 1 ½  |  |  |  |
| SUBTOTAL |                       | 25   |  |  |  |