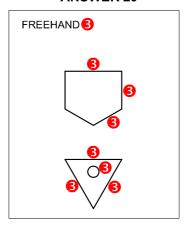

#### **ANSWER 20**

PAPER 1 QUESTION 1 GRADE 12 NOVEMBER 2019 MARKING GUIDELINES

**NOVEMBER 2019** MARKING GUIDELINE

| FLOOR PLAN |                    |    |  |  |
|------------|--------------------|----|--|--|
| 1          | DOORS +<br>WINDOWS | 11 |  |  |
| 2          | FIXTURES           | 7  |  |  |
| 3          | ELECTRICAL         | 10 |  |  |
| 4          | HATCHING           | 3  |  |  |
| 5          | LABELS             | 4  |  |  |
| s          | UBTOTAL            | 35 |  |  |