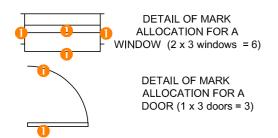

#### **ANSWER 20**

PAPER 1 QUESTION 1 GRADE 12 NOVEMBER 2019 MARKING GUIDELINES

**NOVEMBER 2019** MARKING GUIDELINE

| FLOOR PLAN |                    |    |  |  |
|------------|--------------------|----|--|--|
| 1          | DOORS +<br>WINDOWS | 11 |  |  |
| 2          | FIXTURES           | 7  |  |  |
| 3          | ELECTRICAL         | 10 |  |  |
| 4          | HATCHING           | 3  |  |  |
| 5          | LABELS             | 4  |  |  |
| s          | UBTOTAL            | 35 |  |  |

4 HATCHING ALLOCATION SANS COMPLIANT (TYPE) HATCHING CORRECTLY APPLIED TOTAL

FLOOR PLAN SCALE 1:50

PAPER 1 QUESTION 4 GRADE 12 NSC 2019 MARKING GUIDELINES

| NO       | NORTH ELEVATION       |      |  |  |  |
|----------|-----------------------|------|--|--|--|
| 1        | ROOF + RWDP           | 10 ½ |  |  |  |
| 2        | WALLS + STEP<br>+ FFL | 6    |  |  |  |
| 3        | DOOR +<br>WINDOW      | 7    |  |  |  |
| 4        | LABELS                | 1 ½  |  |  |  |
| SUBTOTAL |                       | 25   |  |  |  |