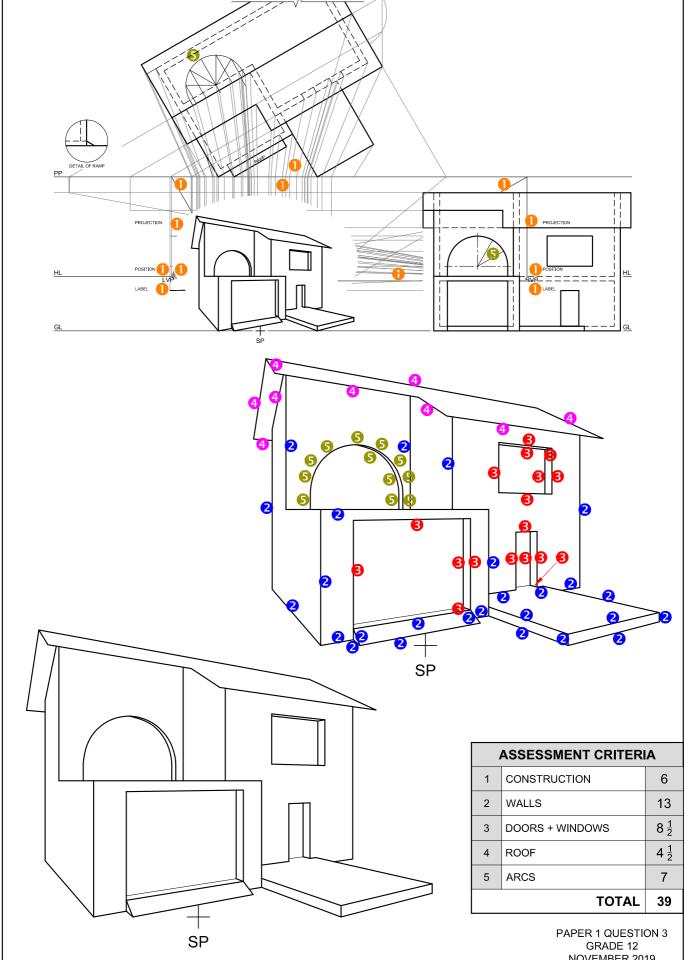

4 HATCHING ALLOCATION SANS COMPLIANT (TYPE) HATCHING CORRECTLY APPLIED TOTAL

FLOOR PLAN SCALE 1:50

PAPER 1 QUESTION 4 GRADE 12 NSC 2019 MARKING GUIDELINES

| NO       | NORTH ELEVATION       |      |  |  |  |
|----------|-----------------------|------|--|--|--|
| 1        | ROOF + RWDP           | 10 ½ |  |  |  |
| 2        | WALLS + STEP<br>+ FFL | 6    |  |  |  |
| 3        | DOOR +<br>WINDOW      | 7    |  |  |  |
| 4        | LABELS                | 1 ½  |  |  |  |
| SUBTOTAL |                       | 25   |  |  |  |

PAPER 1 QUESTION 4 GRADE 12 NSC 2019 MARKING GUIDELINES

| DETAILED SECTION |                                  |     |  |  |  |
|------------------|----------------------------------|-----|--|--|--|
| 1                | ROOF DETAIL                      | 16  |  |  |  |
| 2                | FOUNDATION +<br>WALL +<br>WINDOW | 10  |  |  |  |
| 3                | ВАТН                             | 1   |  |  |  |
| 4                | HATCHING                         | 5 ½ |  |  |  |
| 5                | LABELS                           | 1 ½ |  |  |  |
| s                | UBTOTAL                          | 34  |  |  |  |

PAPER 1 QUESTION 4 GRADE 12 NSC 2019 MARKING GUIDELINES