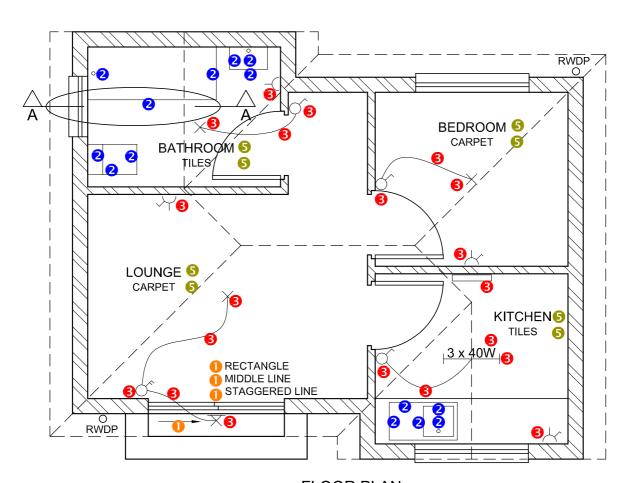

#### **ANSWER 20**

PAPER 1 QUESTION 1 GRADE 12 NOVEMBER 2019 MARKING GUIDELINES

**NOVEMBER 2019** MARKING GUIDELINE

| FLOOR PLAN |                    |    |  |  |
|------------|--------------------|----|--|--|
| 1          | DOORS +<br>WINDOWS | 11 |  |  |
| 2          | FIXTURES           | 7  |  |  |
| 3          | ELECTRICAL         | 10 |  |  |
| 4          | HATCHING           | 3  |  |  |
| 5          | LABELS             | 4  |  |  |
| s          | UBTOTAL            | 35 |  |  |