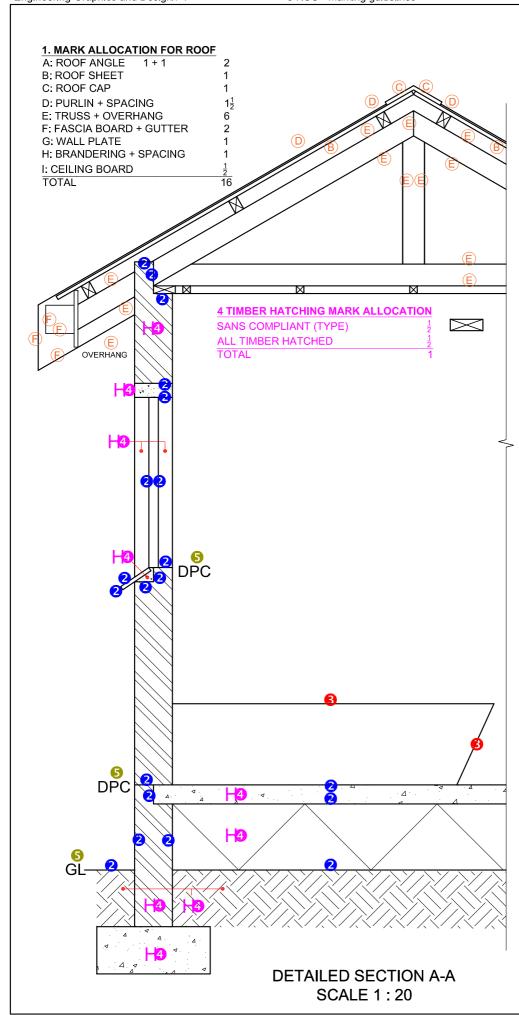

PAPER 1 QUESTION 4 GRADE 12 NSC 2019 MARKING GUIDELINES

| DETAILED SECTION |                                  |     |  |  |  |
|------------------|----------------------------------|-----|--|--|--|
| 1                | ROOF DETAIL                      | 16  |  |  |  |
| 2                | FOUNDATION +<br>WALL +<br>WINDOW | 10  |  |  |  |
| 3                | ВАТН                             | 1   |  |  |  |
| 4                | HATCHING                         | 5 ½ |  |  |  |
| 5                | LABELS                           | 1 ½ |  |  |  |
| s                | UBTOTAL                          | 34  |  |  |  |