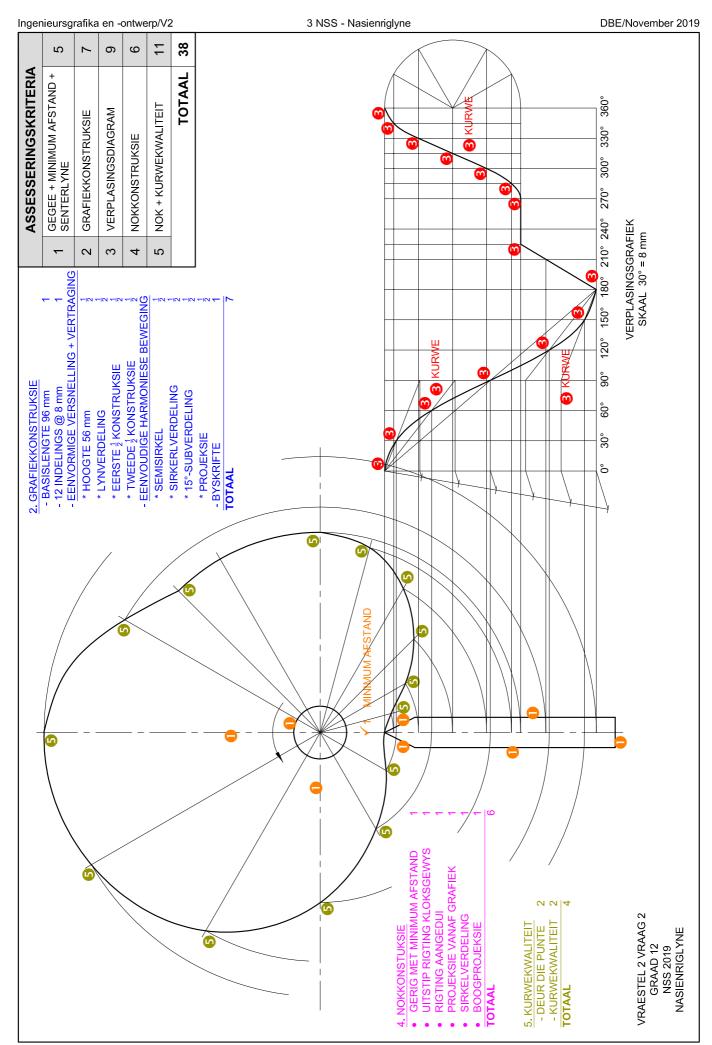

## **INGENIEURSGRAFIKA EN -ONTWERP V2**

**NOVEMBER 2019** 

**NASIENRIGLYNE** 

**PUNTE: 100** 

Hierdie nasienriglyne bestaan uit 6 bladsye.

| ANTWOORDE         |                                      |   |    |
|-------------------|--------------------------------------|---|----|
| 1                 | NASIEN VAN DIE TEKENING              |   | 1  |
| 2                 | www.gietery.co.za                    |   | 1  |
| 3                 | MJIG-12-V5                           |   | 1  |
| 4                 | JR VERVAARDIGERS                     |   | 1  |
| 5                 | 30                                   |   | 1  |
| 6                 | DEURSNEE VOORAANSIG OP T-T           |   | 2  |
| 7                 | VERWYDERDE SNIT                      |   | 1  |
| 8                 | MULTI-VLAK                           |   | 1  |
| 9                 | A: R4 B: 15 C: 12 D: 84 E: Ø7        |   | 5  |
| 10                | 199                                  |   | 1  |
| 11                | WEB of RIB                           |   | 1  |
| 12                | 18 mm                                |   | 1  |
| 13                | TEENBORING                           |   | 1  |
| 14                | 8                                    |   | 1  |
| 15                | ARSERING IN TEENOORGESTELDE RIGTINGS |   | 2  |
| 16                | 30.85                                |   | 1  |
| 17                | RIGTING VAN SNIT                     | d |    |
|                   | GROFHEIDSGRAAD a                     |   | 4  |
|                   | VOORBEELD LENGTE                     | С | 7  |
|                   | MASJINERINGSTOELATING                | е |    |
| 18 Sien hieronder |                                      | 4 |    |
| TOTAAL            |                                      |   | 30 |