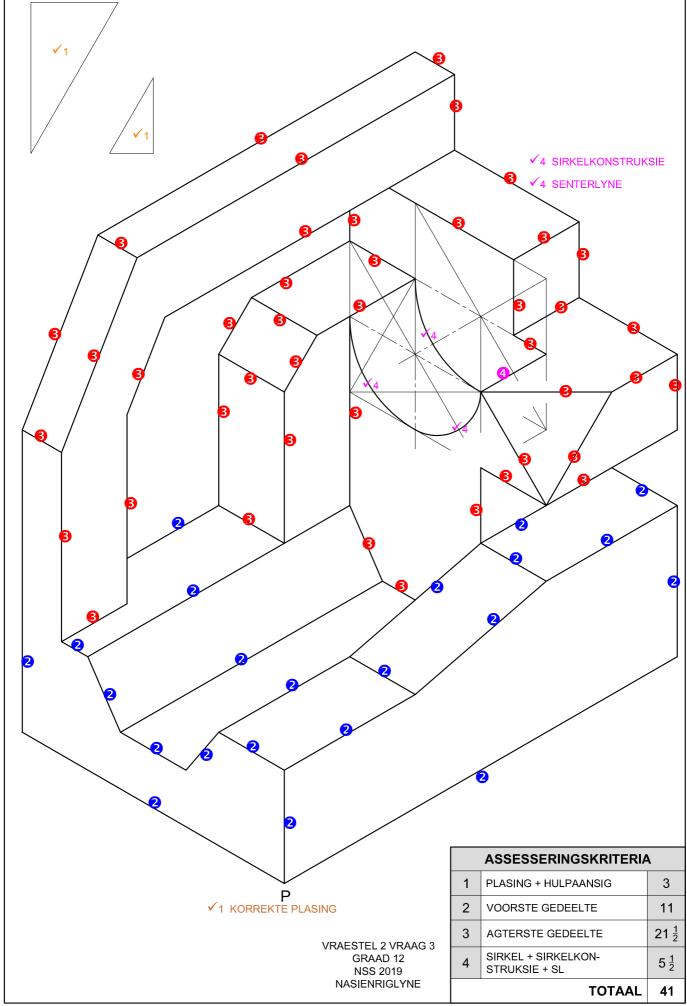

## **INGENIEURSGRAFIKA EN -ONTWERP V2**

**NOVEMBER 2019** 

**NASIENRIGLYNE** 

**PUNTE: 100** 

Hierdie nasienriglyne bestaan uit 6 bladsye.

| ANTWOORDE         |                                      |   |    |
|-------------------|--------------------------------------|---|----|
| 1                 | NASIEN VAN DIE TEKENING              |   | 1  |
| 2                 | www.gietery.co.za                    |   | 1  |
| 3                 | MJIG-12-V5                           |   | 1  |
| 4                 | JR VERVAARDIGERS                     |   | 1  |
| 5                 | 30                                   |   | 1  |
| 6                 | DEURSNEE VOORAANSIG OP T-T           |   | 2  |
| 7                 | VERWYDERDE SNIT                      |   | 1  |
| 8                 | MULTI-VLAK                           |   | 1  |
| 9                 | A: R4 B: 15 C: 12 D: 84 E: Ø7        |   | 5  |
| 10                | 199                                  |   | 1  |
| 11                | WEB of RIB                           |   | 1  |
| 12                | 18 mm                                |   | 1  |
| 13                | TEENBORING                           |   | 1  |
| 14                | 8                                    |   | 1  |
| 15                | ARSERING IN TEENOORGESTELDE RIGTINGS |   | 2  |
| 16                | 30.85                                |   | 1  |
| 17                | RIGTING VAN SNIT                     | d |    |
|                   | GROFHEIDSGRAAD a                     |   | 4  |
|                   | VOORBEELD LENGTE                     | С | 7  |
|                   | MASJINERINGSTOELATING                | е |    |
| 18 Sien hieronder |                                      | 4 |    |
| TOTAAL            |                                      |   | 30 |