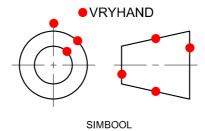

## **INGENIEURSGRAFIKA EN -ONTWERP V2**

**NOVEMBER 2019** 

**NASIENRIGLYNE** 

**PUNTE: 100** 

Hierdie nasienriglyne bestaan uit 6 bladsye.

| ANTWOORDE         |                                      |   |    |
|-------------------|--------------------------------------|---|----|
| 1                 | NASIEN VAN DIE TEKENING              |   | 1  |
| 2                 | www.gietery.co.za                    |   | 1  |
| 3                 | MJIG-12-V5                           |   | 1  |
| 4                 | JR VERVAARDIGERS                     |   | 1  |
| 5                 | 30                                   |   | 1  |
| 6                 | DEURSNEE VOORAANSIG OP T-T           |   | 2  |
| 7                 | VERWYDERDE SNIT                      |   | 1  |
| 8                 | MULTI-VLAK                           |   | 1  |
| 9                 | A: R4 B: 15 C: 12 D: 84 E: Ø7        |   | 5  |
| 10                | 199                                  |   | 1  |
| 11                | WEB of RIB                           |   | 1  |
| 12                | 18 mm                                |   | 1  |
| 13                | TEENBORING                           |   | 1  |
| 14                | 8                                    |   | 1  |
| 15                | ARSERING IN TEENOORGESTELDE RIGTINGS |   | 2  |
| 16                | 30.85                                |   | 1  |
| 17                | RIGTING VAN SNIT                     | d |    |
|                   | GROFHEIDSGRAAD a                     |   | 4  |
|                   | VOORBEELD LENGTE                     | С | 7  |
|                   | MASJINERINGSTOELATING                | е |    |
| 18 Sien hieronder |                                      | 4 |    |
| TOTAAL            |                                      |   | 30 |