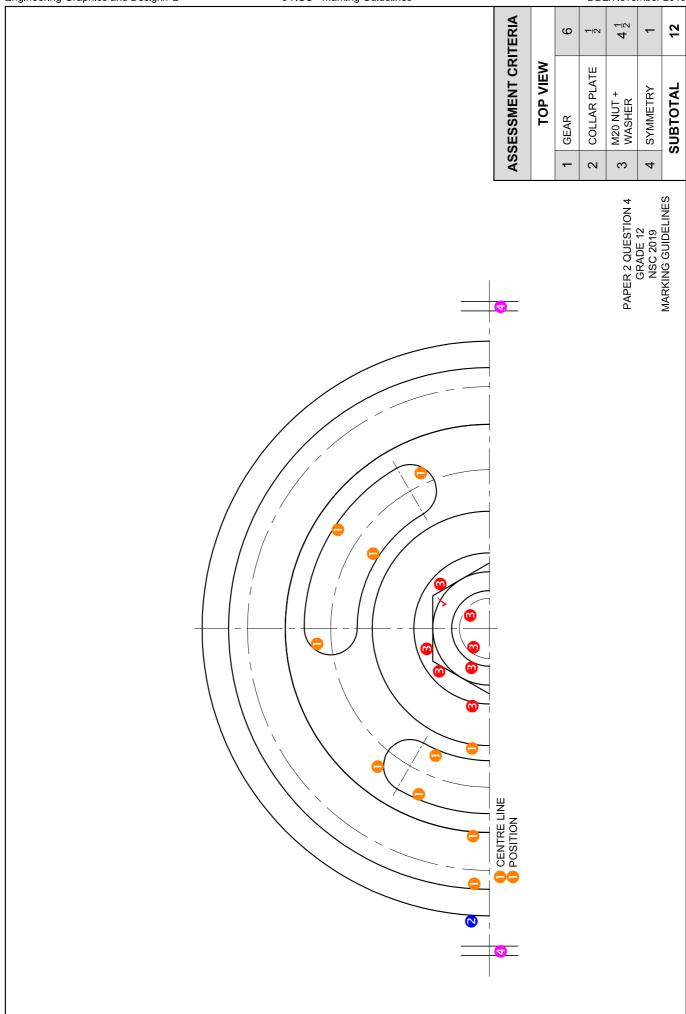

|   | 1  |
| 12           | 18 mm                           |   | 1  |
| 13           | COUNTER BORE                    |   | 1  |
| 14           | 8                               |   | 1  |
| 15           | HATCHING IN OPPOSITE DIRECTIONS |   | 2  |
| 16           | 30.85                           |   | 1  |
| 17           | DIRECTION OF LAY                | d | 4  |
|              | ROUGHNESS VALUE                 | а |    |
|              | SAMPLING LENGTH                 | С |    |
|              | MACHINING ALLOWANCE             | е |    |
| 18 See below |                                 |   | 4  |
| TOTAL        |                                 |   | 30 |

## **ANSWER 18**



PAPER 2 QUESTION 1 GRADE 12 NSC 2019 MARKING GUIDELINE

Copyright reserved Please turn over





Copyright reserved Please turn over