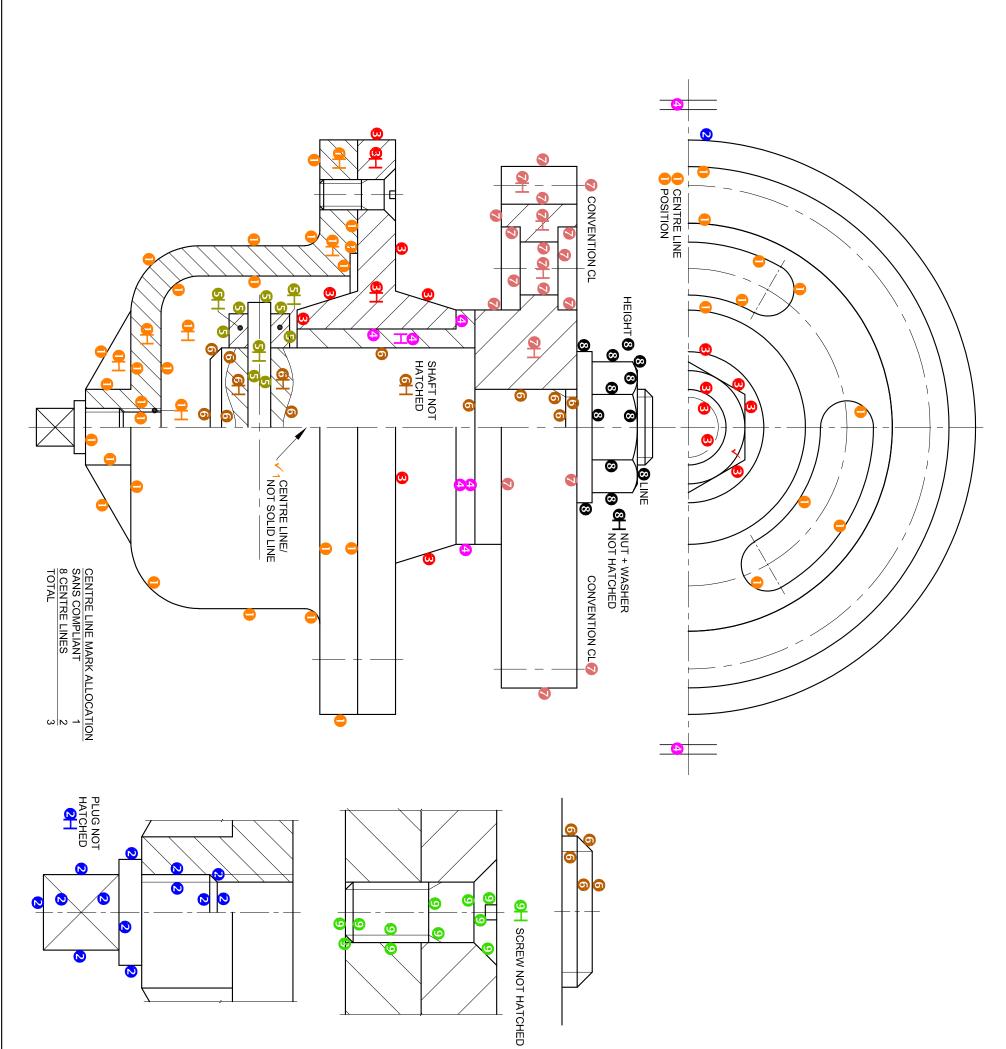

Copyright reserved

Engineering Graphics and Design/P2

NSC

DBE/2020

|             | Π             |       |          |          |              |         |          |          |                     |      |                |              |      |              |      |             |           |          |          |                     |              |          |           |          |            |
|-------------|---------------|-------|----------|----------|--------------|---------|----------|----------|---------------------|------|----------------|--------------|------|--------------|------|-------------|-----------|----------|----------|---------------------|--------------|----------|-----------|----------|------------|
|             | Ē             |       | 6        | Ν        | <u> </u>     |         | 0        | 9        | 8                   | 7    | 6              | Сī           | 4    | 3            | 2    |             |           | 10       | 4        | ယ                   | N            | <b>_</b> |           |          |            |
| GRAND TOTAL | PENALTIES (-) | TOTAL | SUBTOTAL | ASSEMBLY | CENTRE LINES | 0       | SUBTOTAL | M8 SCREW | M20 NUT +<br>WASHER | GEAR | SHAFT          | COLLAR + PIN | BUSH | COLLAR PLATE | PLUG | SUMP        | SECTIONAL | SUBTOTAL | SYMMETRY | M20 NUT +<br>WASHER | COLLAR PLATE | GEAR     |           | -        | ASSESSMENT |
| TOTAL       |               | 93    | 13       | 10       | ω            | GENERAL | 68       | 6        | 6 1<br>2            | 10   | $9\frac{1}{2}$ | ы            | ω    | 4 <u>1</u>   | 7    | 16 <u>1</u> | AL FRONT  | 12       | <u> </u> | 4 <u>1</u>          | NI           | 6        | POSSIBLE  | TOP VIEW | _          |
|             |               |       |          |          |              |         |          |          |                     |      |                |              |      |              |      |             | ONT VIEW  |          |          |                     |              |          | OBTAINED  | 2        | CRITERIA   |
|             |               |       |          |          |              |         |          |          |                     |      |                |              |      |              |      |             | ٤         |          |          |                     |              |          | SIGN      |          | A          |
|             |               |       |          |          |              |         |          |          |                     |      |                |              |      |              |      |             |           |          |          |                     |              |          | MODERATED |          |            |