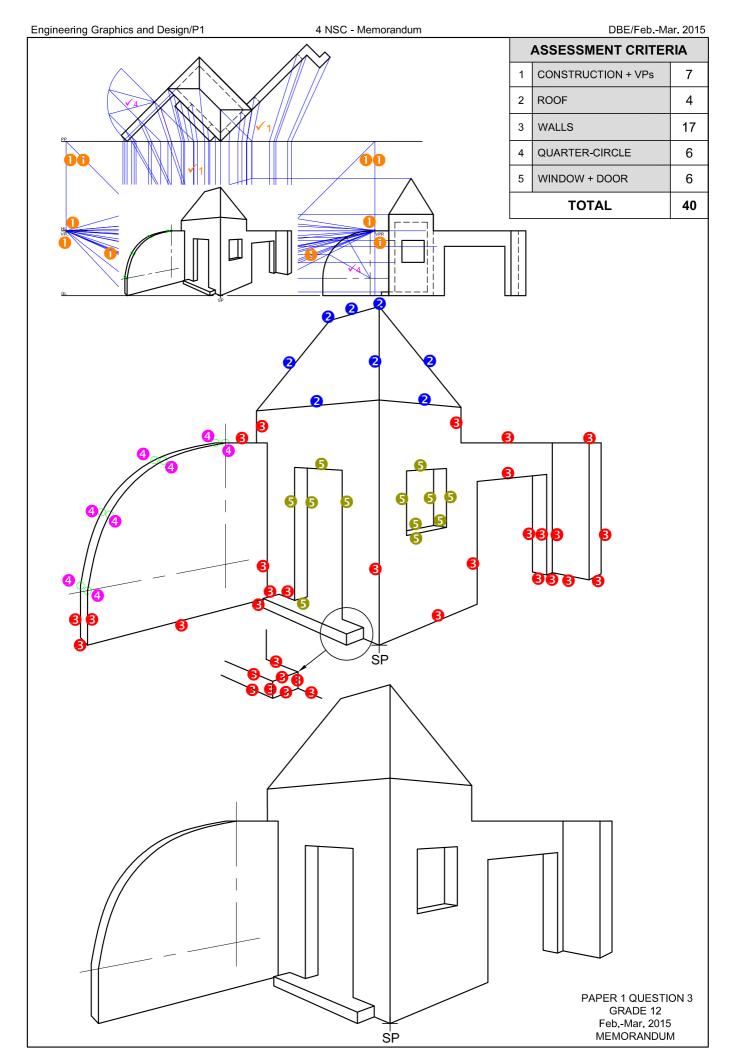

| 1 |
| 15 | NORTH-WEST                                                            | 2 |
| 16 | 8,378                                                                 | 2 |
| 17 | 37,8                                                                  | 2 |
| 18 | 44 m [calculation 1, answer 1, converted to metres 1]                 | 3 |
| 19 | 789,7 m <sup>2</sup> [calculation 1, answer 1, metres <sup>2</sup> 1] | 3 |
| 20 | (See below)                                                           | 4 |

TOTAL: 30

ANSWER 18 Show ALL calculations.

15+3.5+3.1+8.8+3.5+3.1+3.5 = 44 m

ANSWER 19 Show ALL calculations.

37,8 - (5+3 ) = 29,8 30 - (0,5+3) = 26,5 29,8 x 26,5 = 789,7 m<sup>2</sup>



PAPER 1 QUESTION 1 GRADE 12 Feb.-Mar. 2015 MEMORANDUM



GRADE 12 Feb.-Mar. 2015 MEMORANDUM