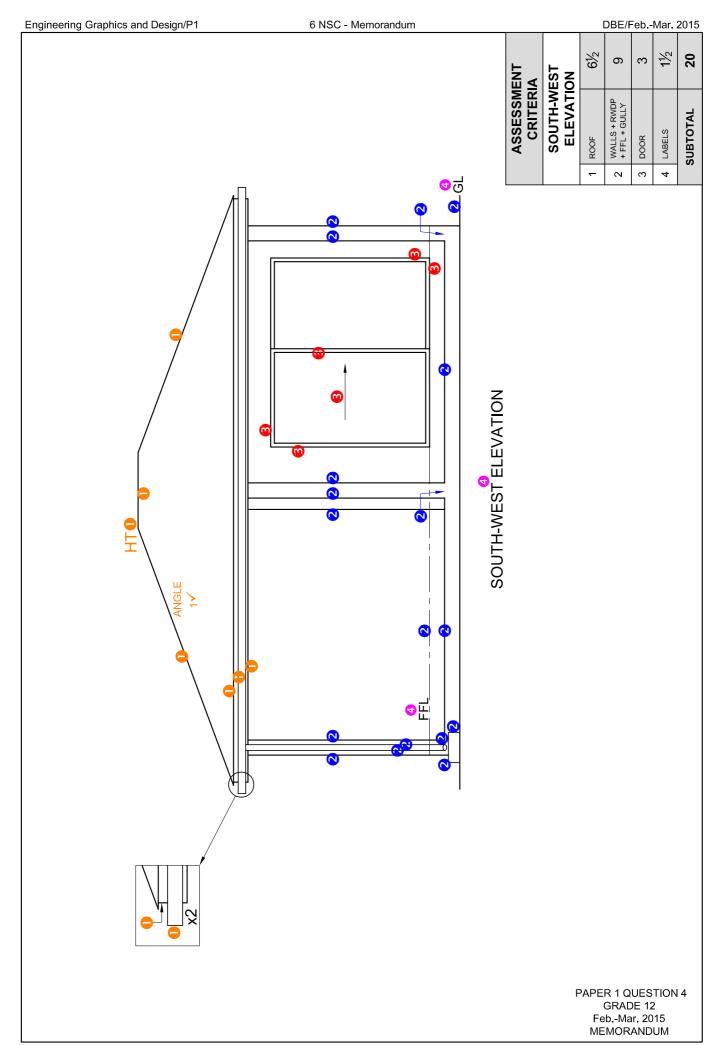

| 1 |
| 15 | NORTH-WEST                                                            | 2 |
| 16 | 8,378                                                                 | 2 |
| 17 | 37,8                                                                  | 2 |
| 18 | 44 m [calculation 1, answer 1, converted to metres 1]                 | 3 |
| 19 | 789,7 m <sup>2</sup> [calculation 1, answer 1, metres <sup>2</sup> 1] | 3 |
| 20 | (See below)                                                           | 4 |

TOTAL: 30

ANSWER 18 Show ALL calculations.

15+3.5+3.1+8.8+3.5+3.1+3.5 = 44 m

ANSWER 19 Show ALL calculations.

37,8 - (5+3 ) = 29,8 30 - (0,5+3) = 26,5 29,8 x 26,5 = 789,7 m<sup>2</sup>



PAPER 1 QUESTION 1 GRADE 12 Feb.-Mar. 2015 MEMORANDUM



GRADE 12 Feb.-Mar. 2015 MEMORANDUM