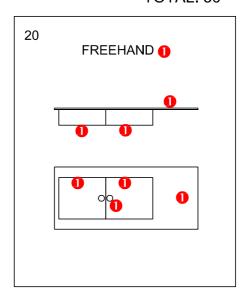

## NATIONAL SENIOR CERTIFICATE

**GRADE 12** 

**ENGINEERING GRAPHICS AND DESIGN P1** 

**FEBRUARY/MARCH 2015** 

**MEMORANDUM** 

**MARKS: 100** 

This memorandum consists of 7 pages.

|    | ANSWERS                                                               |   |
|----|-----------------------------------------------------------------------|---|
| 1  | 1VG2014                                                               | 1 |
| 2  | INCLUDE A SOAK PIT                                                    | 1 |
| 3  | 1:300                                                                 | 1 |
| 4  | 2                                                                     | 1 |
| 5  | BRICK PAVING                                                          | 1 |
| 6  | DWELLING                                                              | 1 |
| 7  | BLACK                                                                 | 1 |
| 8  | GREEN                                                                 | 1 |
| 9  | 2000 / 2 m                                                            | 1 |
| 10 | WIRE FENCE                                                            | 1 |
| 11 | CORNER HEIGHT/HEIGHT ABOVE SEA LEVEL                                  | 1 |
| 12 | BUILDING LINE                                                         | 1 |
| 13 | ELECTRICAL METER                                                      | 1 |
| 14 | NORTH POINT                                                           | 1 |
| 15 | NORTH-WEST                                                            | 2 |
| 16 | 8,378                                                                 | 2 |
| 17 | 37,8                                                                  | 2 |
| 18 | 44 m [calculation 1, answer 1, converted to metres 1]                 | 3 |
| 19 | 789,7 m <sup>2</sup> [calculation 1, answer 1, metres <sup>2</sup> 1] | 3 |
| 20 | (See below)                                                           | 4 |

TOTAL: 30

ANSWER 18 Show ALL calculations.

15+3.5+3.1+8.8+3.5+3.1+3.5 = 44 m

ANSWER 19 Show ALL calculations.

37,8 - (5+3 ) = 29,8 30 - (0,5+3) = 26,5 29,8 x 26,5 = 789,7 m<sup>2</sup>

PAPER 1 QUESTION 1 GRADE 12 Feb.-Mar. 2015 MEMORANDUM