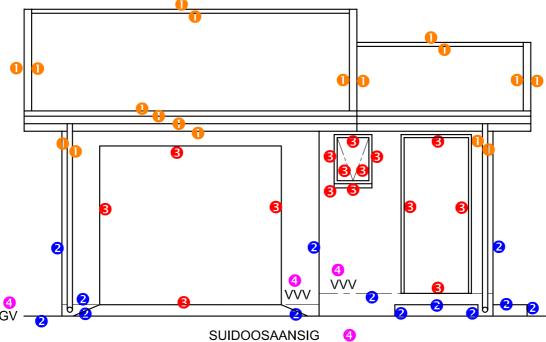

4. ARSERINGTOEKENNING

VOLDOEN AAN SANS (TIPE) 2
ARSERING KORREK TOEGEPAS 2
TOTAAL 4

VRAESTEL 1 VRAAG 4 GRAAD 12 Feb.-Mar. MEMORANDUM

| ASSESSERINGS-<br>KRITERIA |                                            |                |  |  |  |
|---------------------------|--------------------------------------------|----------------|--|--|--|
| SUIDOOS AANSIG            |                                            |                |  |  |  |
| 1                         | DAK + RWAP                                 | 9              |  |  |  |
| 2                         | MURE + VVV +<br>RIOOLPUT + TRAP +<br>OPRIT | 6 <del>1</del> |  |  |  |
| 3                         | DEUR + VENSTER                             | 7 <u>1</u>     |  |  |  |
| 4                         | BYSKRIFTE                                  | 2              |  |  |  |
| S                         | UBTOTAAL                                   | 25             |  |  |  |