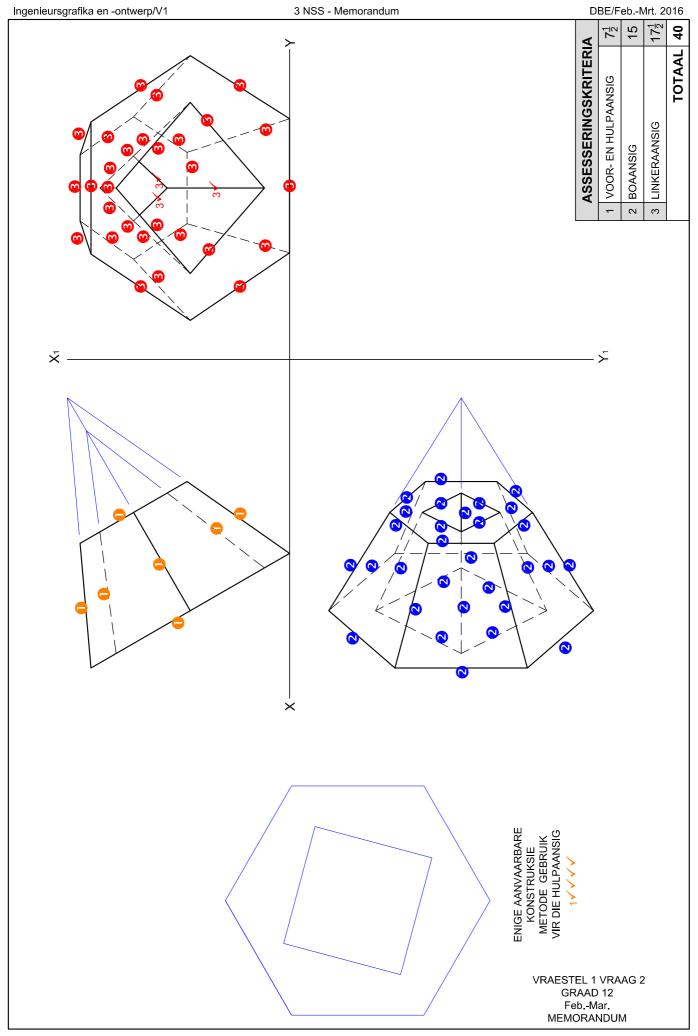

#### **FEBRUARIE/MAART 2016**

**MEMORANDUM** 

**PUNTE: 100** 

Hierdie memorandum bestaan uit 7 bladsye.

Kopiereg voorbehou Blaai om asseblief

|    | ANTWOORDE                                                                |   |  |
|----|--------------------------------------------------------------------------|---|--|
| 1  | 2                                                                        | 1 |  |
| 2  | 031 5836092                                                              | 1 |  |
| 3  | VERVANG BRANSTOFTENKS                                                    | 1 |  |
| 4  | 5 500                                                                    | 1 |  |
| 5  | IBR                                                                      | 1 |  |
| 6  | 4                                                                        | 1 |  |
| 7  | 3                                                                        | 1 |  |
| 8  | BREEKAF/VERWYDER                                                         | 1 |  |
| 9  | OPRIT                                                                    | 1 |  |
| 10 | BLOU                                                                     | 1 |  |
| 11 | GEEN KLEUR                                                               | 1 |  |
| 12 | RIOOLPUT                                                                 | 1 |  |
| 13 | AANGRENSENDE GEBOU/STUKTUUR                                              | 1 |  |
| 14 | oos                                                                      | 2 |  |
| 15 | VERSNEL TEKENPROSES/<br>STANDARDISEER AANBIEDING                         | 2 |  |
| 16 | SKAAL                                                                    | 1 |  |
| 17 | 271,3 m                                                                  | 2 |  |
| 18 | 82,28 m [berekening 1, antwoord 1, omgeskakel na meter 1]                | 3 |  |
| 19 | 318,2179 m <sup>2</sup> [berekening 1, antwoord 1, meter <sup>2</sup> 1] | 3 |  |
| 20 | Sien onder                                                               | 4 |  |