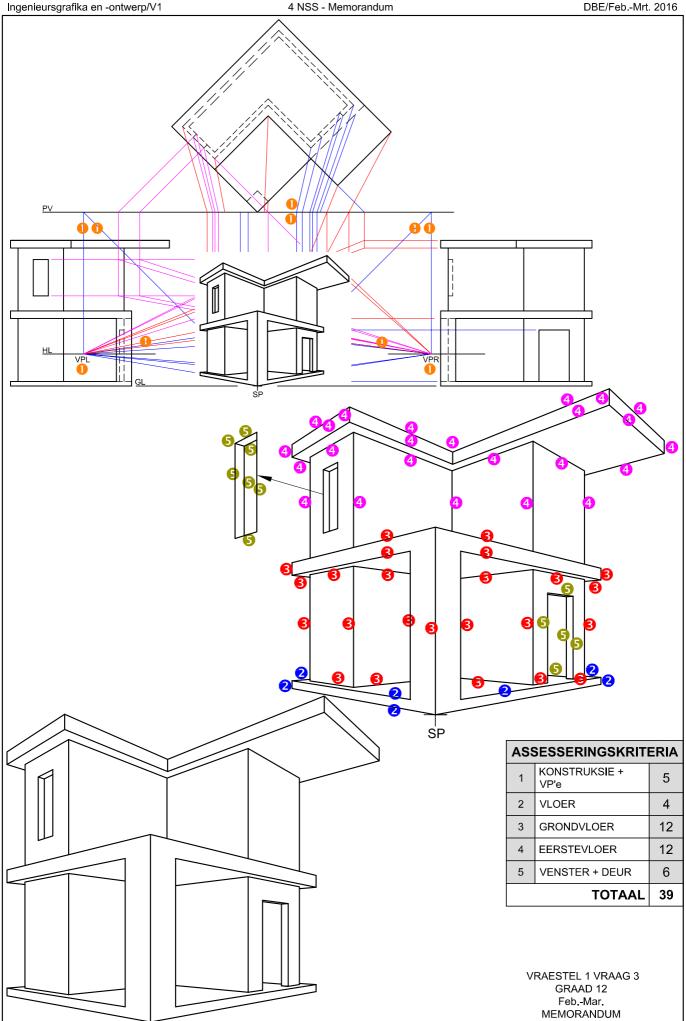

4. ARSERINGTOEKENNING

VOLDOEN AAN SANS (TIPE) 2
ARSERING KORREK TOEGEPAS 2
TOTAAL 4

VRAESTEL 1 VRAAG 4 GRAAD 12 Feb.-Mar. MEMORANDUM

| ASSESSERINGS-<br>KRITERIA |                                            |                |  |  |  |
|---------------------------|--------------------------------------------|----------------|--|--|--|
| SUIDOOS AANSIG            |                                            |                |  |  |  |
| 1                         | DAK + RWAP                                 | 9              |  |  |  |
| 2                         | MURE + VVV +<br>RIOOLPUT + TRAP +<br>OPRIT | 6 <del>1</del> |  |  |  |
| 3                         | DEUR + VENSTER                             | 7 <u>1</u>     |  |  |  |
| 4                         | BYSKRIFTE                                  | 2              |  |  |  |
| S                         | UBTOTAAL                                   | 25             |  |  |  |

VRAESTEL 1 VRAAG 4 GRAAD 12 Feb.-Mar. MEMORANDUM

| SUBTOTAAL |                                   | 38 |
|-----------|-----------------------------------|----|
| 5         | BYSKRIFTE                         | 1  |
| 4         | ARSERING                          | 4  |
| 3         | VENSTER + WT                      | 8  |
| 2         | FONDASIES +<br>MUUR +<br>BREEKLYN | 9  |
| 1         | DAK-<br>BESONDERHEDE<br>+ RWAP    | 16 |

#### DEURSNEE AANSIG VOLGENS A-A SCAAL 1 : 20

VRAESTEL 1 VRAAG 4 GRAAD 12 Feb.-Mar. MEMORANDUM