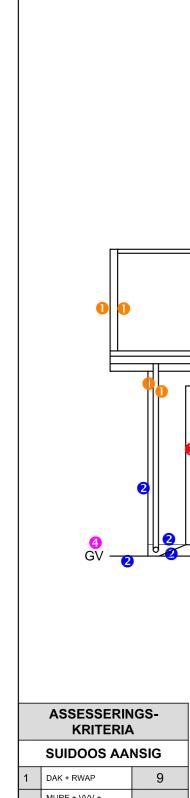

4. ARSERINGTOEKENNING

VOLDOEN AAN SANS (TIPE) 2
ARSERING KORREK TOEGEPAS 2
TOTAAL 4

VRAESTEL 1 VRAAG 4 GRAAD 12 Feb.-Mar. MEMORANDUM

| ASSESSERINGS-<br>KRITERIA |                                            |                |  |  |  |
|---------------------------|--------------------------------------------|----------------|--|--|--|
| SUIDOOS AANSIG            |                                            |                |  |  |  |
| 1                         | DAK + RWAP                                 | 9              |  |  |  |
| 2                         | MURE + VVV +<br>RIOOLPUT + TRAP +<br>OPRIT | 6 <del>1</del> |  |  |  |
| 3                         | DEUR + VENSTER                             | 7 <u>1</u>     |  |  |  |
| 4                         | BYSKRIFTE                                  | 2              |  |  |  |
| S                         | UBTOTAAL                                   | 25             |  |  |  |