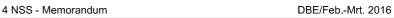

## ANTWOORD 19 Toon ALLE berekeninge.

(20,57 x 13,09) + (6,545 x 7,48) 269,2613 + 48,9566 318,2179 m<sup>2</sup>

VRAESTEL 1 VRAAG 1 GRAAD 12 Feb.-Mar. MEMORANDUM

Kopiereg voorbehou Blaai om asseblief

Kopiereg voorbehou Blaai om asseblief