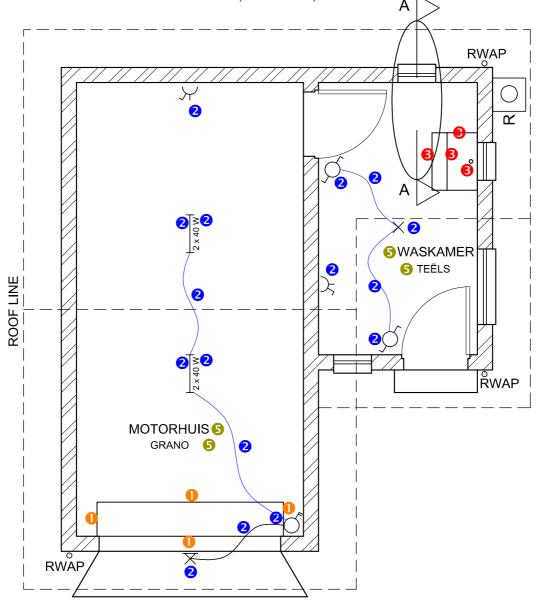

Kopiereg voorbehou Blaai om asseblief

BESONDERHEDE VAN DIE PUNTE-TOEKENNING VIR 'N VENSTER (2 x 4 vensters = 8)

BESONDERHEDE VAN DIE PUNTETOEKENNING VIR 'N DEUR (1 x 2 deure = 2)

VLOER PLAN SCAAL 1:50

| ASSESSERINGS-<br>KRITERIA |                     |    |  |  |
|---------------------------|---------------------|----|--|--|
| VLOERPLAN                 |                     |    |  |  |
| 1                         | DEURE +<br>VENSTERS | 12 |  |  |
| 2                         | ELEKTRIES           | 8  |  |  |
| 3                         | TOEBEHORE           | 2  |  |  |
| 4                         | ARSERING            | 4  |  |  |
| 5                         | BYSKRIFTE           | 2  |  |  |
| SL                        | JBTOTAAL            | 28 |  |  |