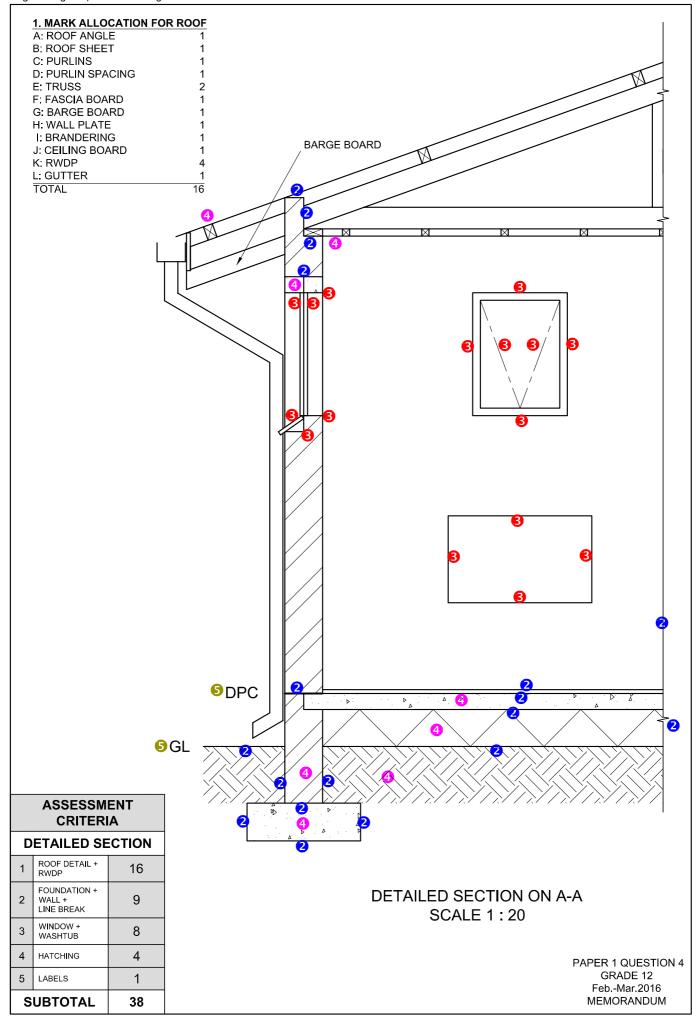

SMENT<br>CRITERIA  |                                          |                |  |  |
|-------------------------|------------------------------------------|----------------|--|--|
| SOUTH EAST<br>ELEVATION |                                          |                |  |  |
| 1                       | ROOF + RWDP                              | 9              |  |  |
| 2                       | WALLS + FFL +<br>GULLEY + STEP<br>+ RAMP | 6 <del>1</del> |  |  |
| 3                       | DOOR +<br>WINDOW                         | 7 <u>1</u>     |  |  |
| 4                       | LABELS                                   | 2              |  |  |
| S                       | UBTOTAL                                  | 25             |  |  |

PAPER 1 QUESTION 4 GRADE 12 Feb.-Mar.2016 MEMORANDUM