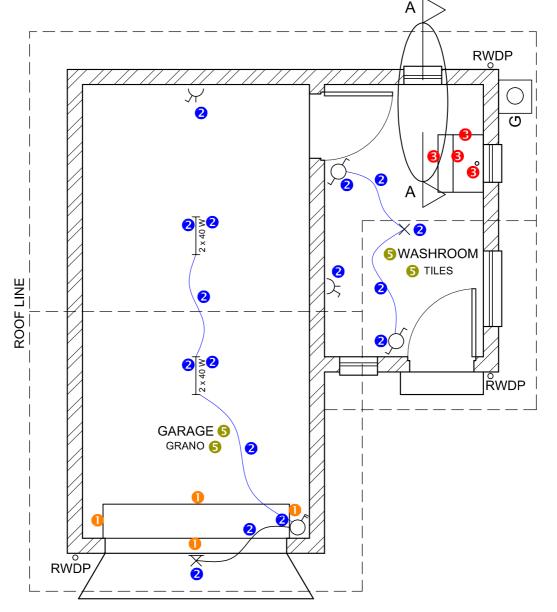

FLOOR PLAN SCALE 1:50

#### **ASSESSMENT CRITERIA FLOOR PLAN**

| S | UBTOTAL            | 28 |  |  |
|---|--------------------|----|--|--|
| 5 | LABELS             | 2  |  |  |
| 4 | HATCHING           | 4  |  |  |
| 3 | FIXTURES           | 2  |  |  |
| 2 | ELECTRICAL         | 8  |  |  |
| 1 | DOORS +<br>WINDOWS | 12 |  |  |
|   |                    |    |  |  |