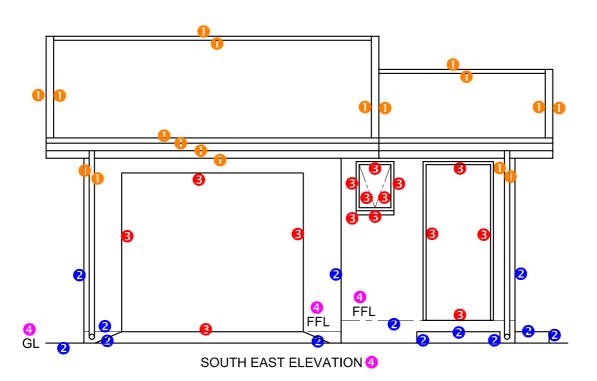

**4 HATCHING ALLOCATION** 

SANS COMPLIANT (TYPE) HATCHING CORRECTLY APPLIED TOTAL

> PAPER 1 QUESTION 4 GRADE 12 Feb.-Mar.2016 **MEMORANDUM**

| ASSESSMENT<br>CRITERIA  |                                          |                |  |  |
|-------------------------|------------------------------------------|----------------|--|--|
| SOUTH EAST<br>ELEVATION |                                          |                |  |  |
| 1                       | ROOF + RWDP                              | 9              |  |  |
| 2                       | WALLS + FFL +<br>GULLEY + STEP<br>+ RAMP | 6 <del>1</del> |  |  |
| 3                       | DOOR +<br>WINDOW                         | 7 <u>1</u>     |  |  |
| 4                       | LABELS                                   | 2              |  |  |
| S                       | UBTOTAL                                  | 25             |  |  |