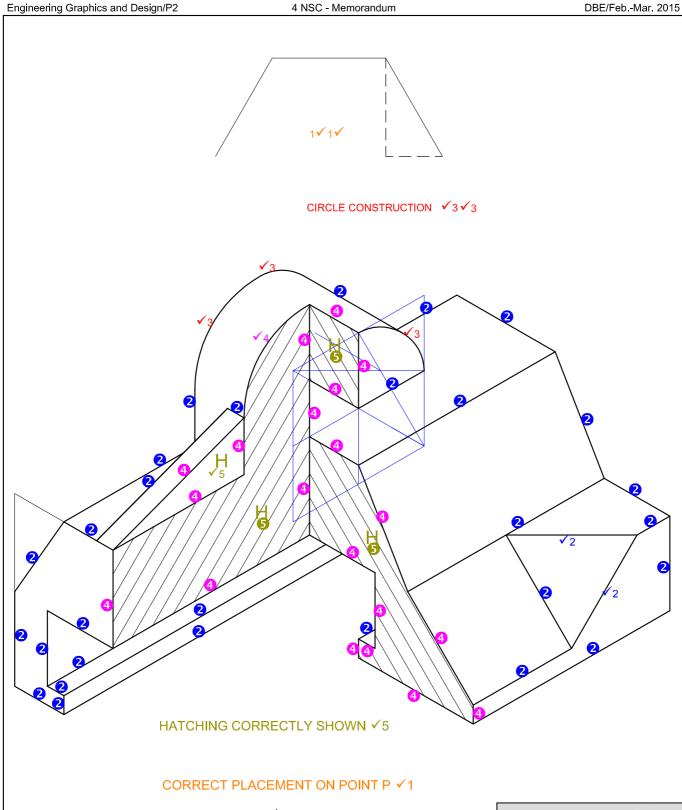

PAPER 2 QUESTION 1 GRADE 12 Feb.-Mar. 2015 MEMORANDUM

Copyright reserved Please turn over

Copyright reserved Please turn over

PAPER 2 QUESTION 3 GRADE 12 Feb.-Mar. 2015 MEMORANDUM

| ASSESSMENT CRITERIA |                                          |     |  |  |
|---------------------|------------------------------------------|-----|--|--|
| 1                   | AUX. VIEW + PLACING                      | 3   |  |  |
| 2                   | ISOMETRIC +<br>NON-ISOMETRIC LINES       | 16½ |  |  |
| 3                   | ISOMETRIC CIRCLES + CIRCLE CONSTRUCTION. | 5   |  |  |
| 4                   | SECTIONED SURFACES                       | 11  |  |  |
| 5                   | HATCHING                                 | 3 ½ |  |  |
| PENALTIES (-)       |                                          |     |  |  |
|                     | TOTAL 39                                 |     |  |  |

Copyright reserved Please turn over

MARK ALLOCATION FOR CENTRE LINES  $(8 \times \frac{1}{2} = 4)$ 

> PAPER 2 QUESTION 4 GRADE 12 Feb.-Mar. 2015 MEMORANDUM