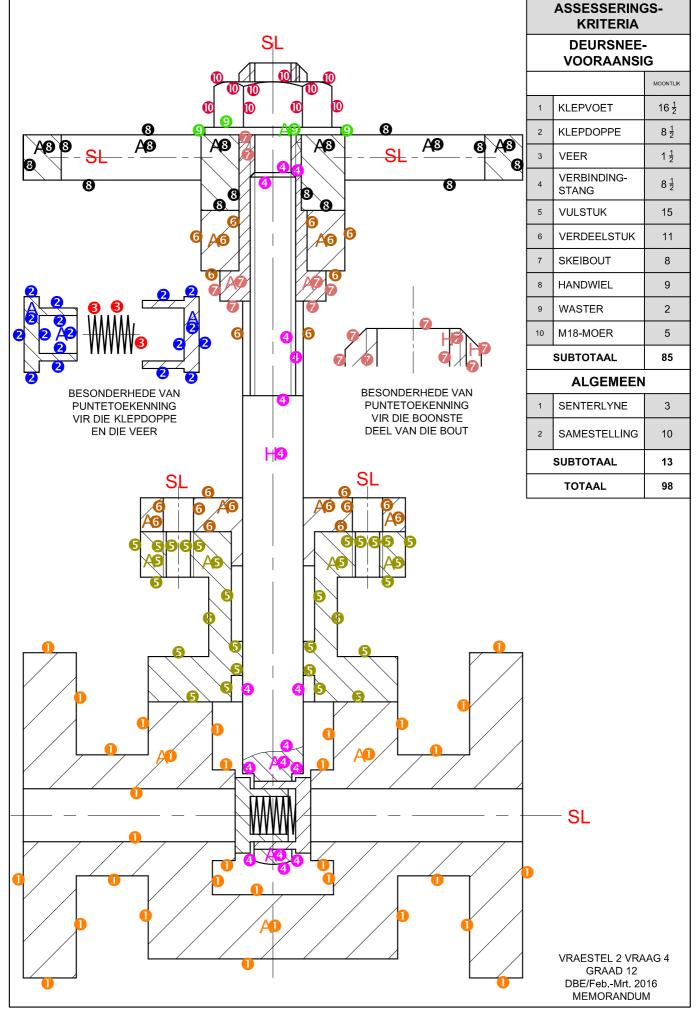

## MEMORANDUM

**PUNTE: 100** 

Hierdie memorandum bestaan uit 5 bladsye.

Kopiereg voorbehou

| ANTWOORDE |                                                                                      |    |
|-----------|--------------------------------------------------------------------------------------|----|
| 1         | 13/03/15                                                                             | 1  |
| 2         | VELDDRIFT                                                                            | 1  |
| 3         | METRIEK / MILLIMETER                                                                 | 1  |
| 4         | TEMPERING                                                                            | 1  |
| 5         | pons3.dwg                                                                            | 1  |
| 6         | GIETYSTER                                                                            | 1  |
| 7         | 22/04/15                                                                             | 1  |
| 8         | 8                                                                                    | 1  |
| 9         | MULTI-VLAK SNIT                                                                      | 1  |
| 10        | A: 36 B: 70 C: 27 D: AF7,5 / Ø7,5                                                    | 4  |
| 11        | KLEMSKROEF / GRYPSKROEF                                                              | 1  |
| 12        | GEWENTELDE SNIT                                                                      | 1  |
| 13        | 4                                                                                    | 1  |
| 14        | 7                                                                                    | 1  |
| 15        | OM TE KEER DAT DIE VEER NIE UITSKIET NIE /<br>OM TE KEER DAT DIE SKAG NIE UITVAL NIE | 2  |
| 16        | Ø 3.8                                                                                | 2  |
| 17        | Ø 4.25                                                                               | 2  |
| 18        | Sien hieronder                                                                       | 4  |
| 19        |                                                                                      | 3  |
|           | TOTAAL                                                                               | 30 |