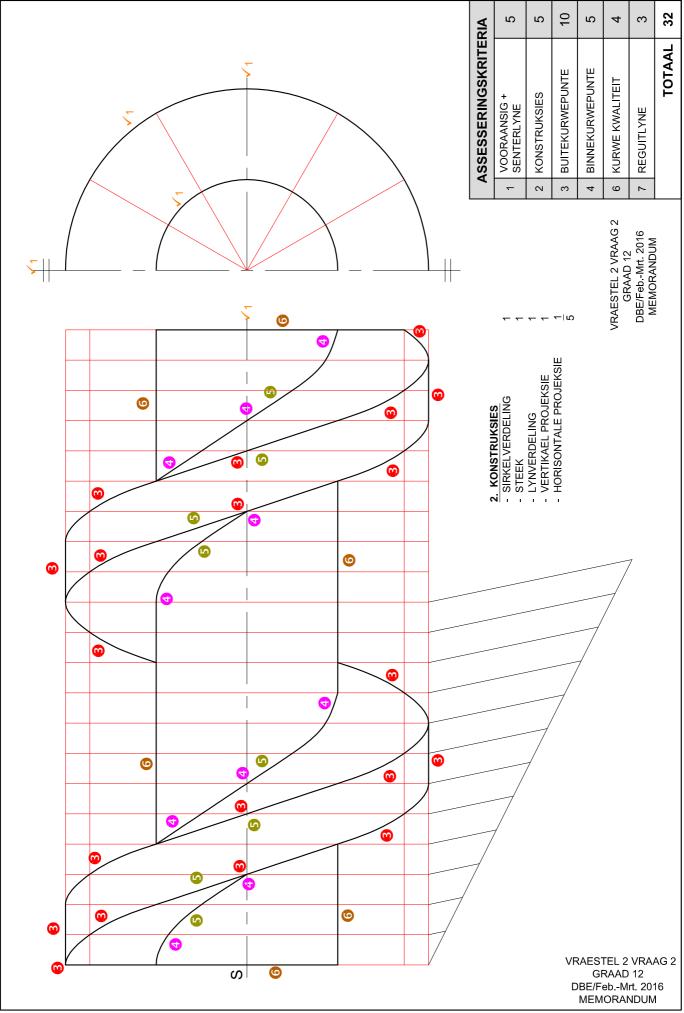

## MEMORANDUM

**PUNTE: 100** 

Hierdie memorandum bestaan uit 5 bladsye.

Kopiereg voorbehou

| ANTWOORDE |                                                                                      |    |
|-----------|--------------------------------------------------------------------------------------|----|
| 1         | 13/03/15                                                                             | 1  |
| 2         | VELDDRIFT                                                                            | 1  |
| 3         | METRIEK / MILLIMETER                                                                 | 1  |
| 4         | TEMPERING                                                                            | 1  |
| 5         | pons3.dwg                                                                            | 1  |
| 6         | GIETYSTER                                                                            | 1  |
| 7         | 22/04/15                                                                             | 1  |
| 8         | 8                                                                                    | 1  |
| 9         | MULTI-VLAK SNIT                                                                      | 1  |
| 10        | A: 36 B: 70 C: 27 D: AF7,5 / Ø7,5                                                    | 4  |
| 11        | KLEMSKROEF / GRYPSKROEF                                                              | 1  |
| 12        | GEWENTELDE SNIT                                                                      | 1  |
| 13        | 4                                                                                    | 1  |
| 14        | 7                                                                                    | 1  |
| 15        | OM TE KEER DAT DIE VEER NIE UITSKIET NIE /<br>OM TE KEER DAT DIE SKAG NIE UITVAL NIE | 2  |
| 16        | Ø 3.8                                                                                | 2  |
| 17        | Ø 4.25                                                                               | 2  |
| 18        | Sien hieronder                                                                       | 4  |
| 19        |                                                                                      | 3  |
|           | TOTAAL                                                                               | 30 |