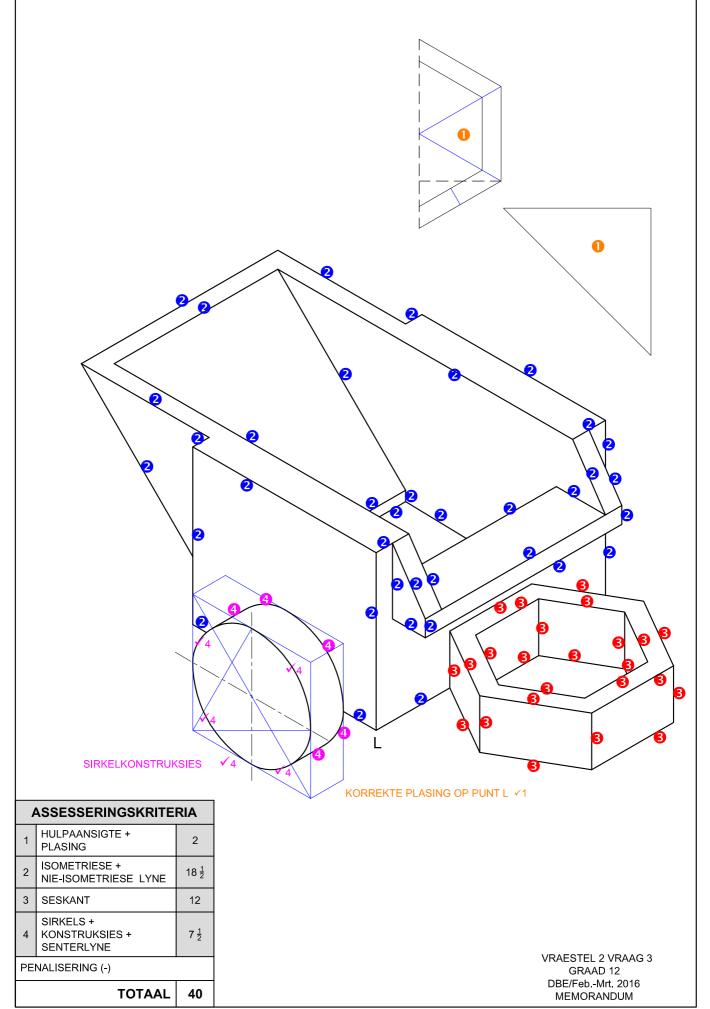

## MEMORANDUM

**PUNTE: 100** 

Hierdie memorandum bestaan uit 5 bladsye.

Kopiereg voorbehou

| ANTWOORDE |                                                                                      |    |
|-----------|--------------------------------------------------------------------------------------|----|
| 1         | 13/03/15                                                                             | 1  |
| 2         | VELDDRIFT                                                                            | 1  |
| 3         | METRIEK / MILLIMETER                                                                 | 1  |
| 4         | TEMPERING                                                                            | 1  |
| 5         | pons3.dwg                                                                            | 1  |
| 6         | GIETYSTER                                                                            | 1  |
| 7         | 22/04/15                                                                             | 1  |
| 8         | 8                                                                                    | 1  |
| 9         | MULTI-VLAK SNIT                                                                      | 1  |
| 10        | A: 36 B: 70 C: 27 D: AF7,5 / Ø7,5                                                    | 4  |
| 11        | KLEMSKROEF / GRYPSKROEF                                                              | 1  |
| 12        | GEWENTELDE SNIT                                                                      | 1  |
| 13        | 4                                                                                    | 1  |
| 14        | 7                                                                                    | 1  |
| 15        | OM TE KEER DAT DIE VEER NIE UITSKIET NIE /<br>OM TE KEER DAT DIE SKAG NIE UITVAL NIE | 2  |
| 16        | Ø 3.8                                                                                | 2  |
| 17        | Ø 4.25                                                                               | 2  |
| 18        | Sien hieronder                                                                       | 4  |
| 19        |                                                                                      | 3  |
|           | TOTAAL                                                                               | 30 |