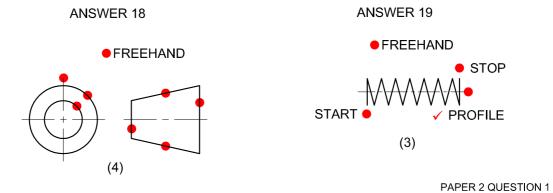

## **ENGINEERING GRAPHICS AND DESIGN P2**

**FEBRUARY/MARCH 2016** 

**MEMORANDUM** 

**MARKS: 100** 

This memorandum consists of 5 pages.

| ANSWERS |                                                                                           |    |
|---------|-------------------------------------------------------------------------------------------|----|
| 1       | 13/03/15                                                                                  | 1  |
| 2       | VELDDRIFT                                                                                 | 1  |
| 3       | METRIC / MILLIMETRE                                                                       | 1  |
| 4       | TEMPER                                                                                    | 1  |
| 5       | punch3.dwg                                                                                | 1  |
| 6       | CAST IRON                                                                                 | 1  |
| 7       | 22/04/15                                                                                  | 1  |
| 8       | 8                                                                                         | 1  |
| 9       | MULTI PLANE / STEPPED / OFFSET SECTION                                                    | 1  |
| 10      | A: 36 B: 70 C: 27 D: AF7,5 / Ø7,5                                                         | 4  |
| 11      | GRUB SCREW                                                                                | 1  |
| 12      | REVOLVED SECTION                                                                          | 1  |
| 13      | 4                                                                                         | 1  |
| 14      | 7                                                                                         | 1  |
| 15      | TO STOP THE SPRING FROM SHOOTING OUT<br>OF THE SHAFT / STOP THE SHAFT FROM<br>FALLING OUT | 2  |
| 16      | Ø 3.8                                                                                     | 2  |
| 17      | Ø 4.25                                                                                    | 2  |
| 18      | See below                                                                                 | 4  |
| 19      |                                                                                           | 3  |
|         | TOTAL                                                                                     | 30 |