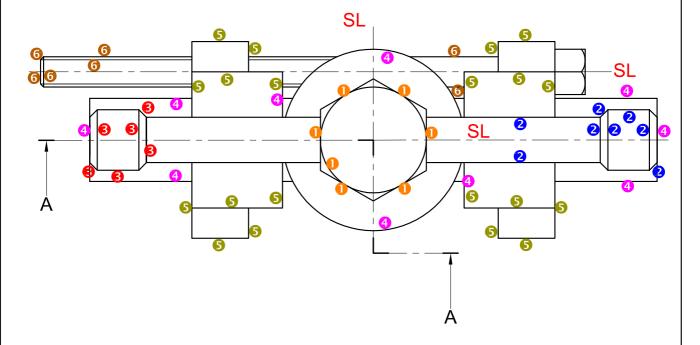

TOTAAL 34

P KORREKTE PLASING OP PUNT P ✓1

VRAESTEL 2 VRAAG 3 GRAAD 12 November 2015 MEMORANDUM

| ASSESSERINGSKRITERIA |            |            |  |  |
|----------------------|------------|------------|--|--|
| BOAANSIG             |            |            |  |  |
| 1                    | WURMSKROEF | 3 <u>1</u> |  |  |
| 2                    | HEFBOOM    | 4          |  |  |
| 3                    | ENTRING    | 3          |  |  |
| 4                    | BALK       | 5          |  |  |
| 5                    | STERK-ARM  | 10         |  |  |
| 6                    | M8-BOUT    | 6 ½        |  |  |
| SUBTOTAAL            |            | 32         |  |  |

BESONDERHEDE VAN PUNTETOEKENNING VIR BOUTKOP

1 PUNT VIR ELKE ONDERDEEL KORREK SAAMGESTEL (7 ONDERDELE - 1) = 6

> VRAESTEL 2 VRAAG 4 GRAAD 12 November 2015 MEMORANDUM