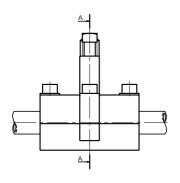

## **INGENIEURSGRAFIKA EN -ONTWERP V2**

**NOVEMBER 2015** 

**MEMORANDUM** 

**PUNTE: 100** 

Hierdie memorandum bestaan uit 7 bladsye.

| ANTWOORDE |                                                          |   |  |
|-----------|----------------------------------------------------------|---|--|
| 1         | AFTAPKLEP                                                | 1 |  |
| 2         | 2015/01/05                                               | 1 |  |
| 3         | 2015 - A - 005                                           | 1 |  |
| 4         | SKAAL 2:1                                                |   |  |
| 5         | AUTOCAD                                                  |   |  |
| 6         | ANDREW BRAND                                             |   |  |
| 7         | PIOUTER                                                  | 1 |  |
| 8         | DEURSNEE-VOORAANSIG                                      | 1 |  |
| 9         | 3                                                        | 1 |  |
| 10        | A: Ø4 B:4 C:26                                           | 2 |  |
| 11        | RONDING (BINNE-)                                         | 1 |  |
| 12        | GEDEELTELIKE SNIT                                        | 1 |  |
| 13        | SPESIFIEKE ONDERDEELARSERING bv. RUBBER of DUN ONDERDEEL | 2 |  |
| 14        | 29                                                       | 1 |  |
| 15        | OM BESONDERHEDE TE TOON                                  | 2 |  |
| 16        | ONDERBROKE AANSIG/GAAN AAN/<br>S-BREEK                   | 1 |  |
| 17        | Ø 6.35                                                   | 2 |  |
| 18        | Ø 5.47                                                   | 2 |  |
| 19        | Sien hieronder                                           | 3 |  |
| 20        | Sieri rileroriaer                                        |   |  |
| TOTAAL    |                                                          |   |  |