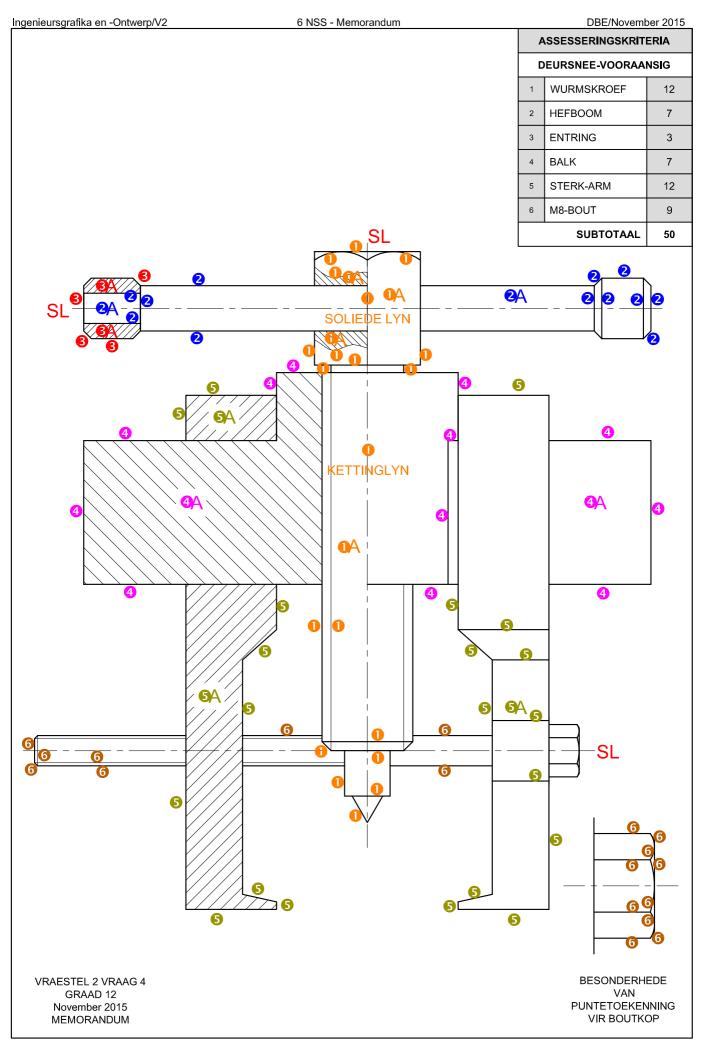

TOTAAL 34

P KORREKTE PLASING OP PUNT P ✓1

VRAESTEL 2 VRAAG 3 GRAAD 12 November 2015 MEMORANDUM

| ASSESSERINGSKRITERIA |            |            |  |  |
|----------------------|------------|------------|--|--|
| BOAANSIG             |            |            |  |  |
| 1                    | WURMSKROEF | 3 <u>1</u> |  |  |
| 2                    | HEFBOOM    | 4          |  |  |
| 3                    | ENTRING    | 3          |  |  |
| 4                    | BALK       | 5          |  |  |
| 5                    | STERK-ARM  | 10         |  |  |
| 6                    | M8-BOUT    | 6 ½        |  |  |
| SUBTOTAAL            |            | 32         |  |  |

BESONDERHEDE VAN PUNTETOEKENNING VIR BOUTKOP

1 PUNT VIR ELKE ONDERDEEL KORREK SAAMGESTEL (7 ONDERDELE - 1) = 6

> VRAESTEL 2 VRAAG 4 GRAAD 12 November 2015 MEMORANDUM