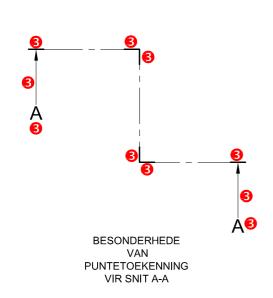

BESONDERHEDE VAN PUNTETOEKENNING VIR BOUTKOP

1 PUNT VIR ELKE ONDERDEEL KORREK SAAMGESTEL (7 ONDERDELE - 1) = 6

> VRAESTEL 2 VRAAG 4 GRAAD 12 November 2015 MEMORANDUM