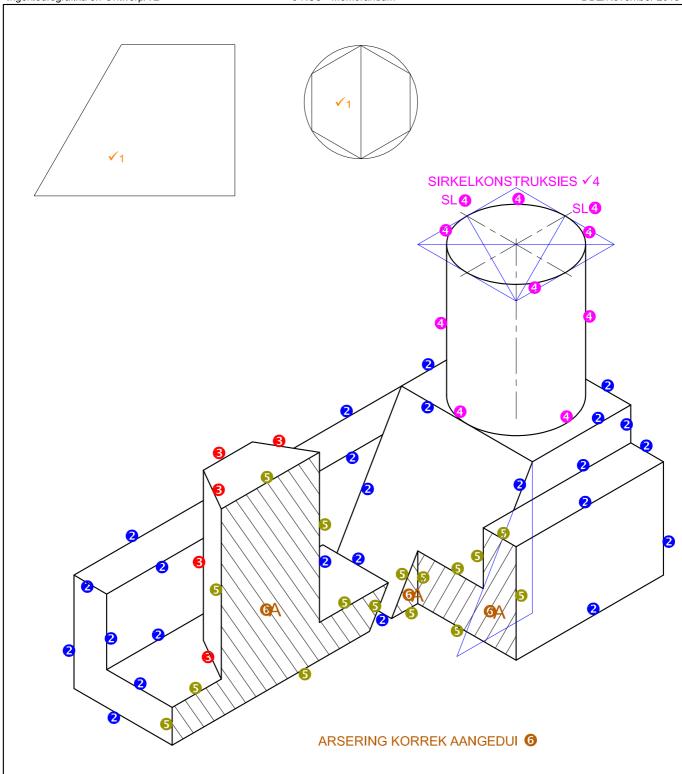

 $6\frac{1}{2}$ 

19

VRAESTEL 2 VRAAG 2.1 GRAAD 12

November 2015 MEMORANDUM

| ASSESSERINGSKRITERIA |                                |      |  |  |
|----------------------|--------------------------------|------|--|--|
| 1                    | HULPAANSIG + PLASING           | 3    |  |  |
| 2                    | ISOMETRIES +<br>NIE-ISOMETRIES | 12 ½ |  |  |
| 3                    | SESHOEK                        | 2 ½  |  |  |
| 4                    | SIRKELS +<br>KONSTRUKSIES + SL | 6    |  |  |
| 5                    | SNIT                           | 8    |  |  |
| 6                    | ARSERING                       | 2    |  |  |
| PENALISERING (-)     |                                |      |  |  |
|                      |                                |      |  |  |