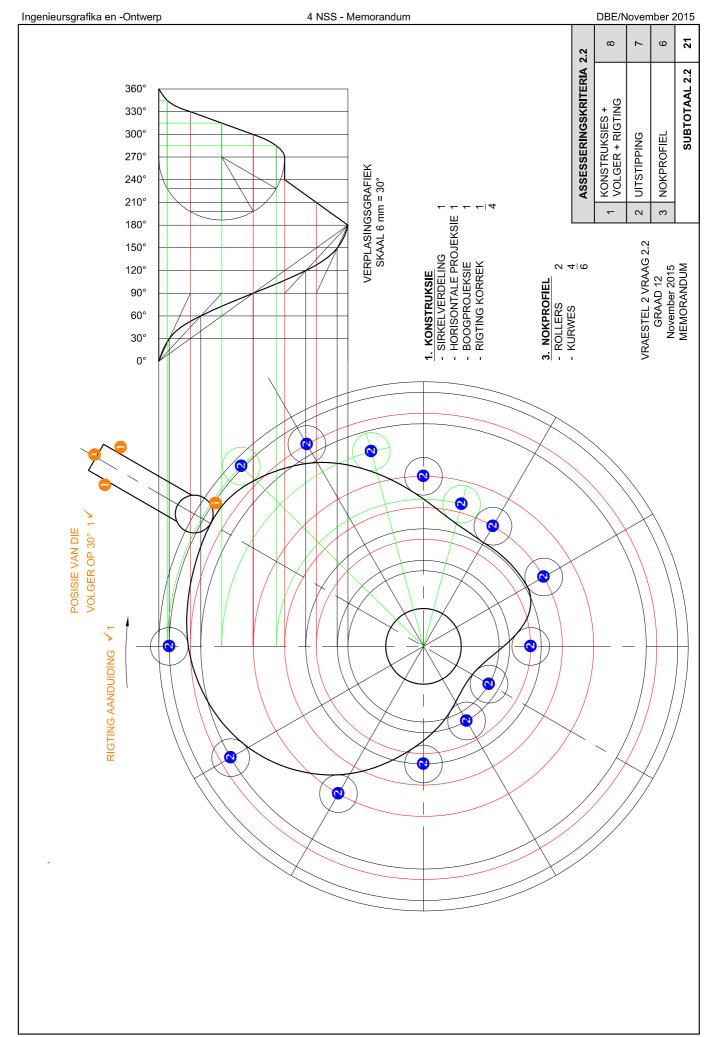

### **ANTWOORD 20**

VRAESTEL 2 VRAAG 1 GRAAD 12 November 2015 MEMORANDUM

GEGEE + SENTERLYNE

**SUBTOTAAL 2.1** 

KONSTRUKSIES

PUNTE + KURWE

5

 $7\frac{1}{2}$ 

 $6\frac{1}{2}$ 

19

VRAESTEL 2 VRAAG 2.1 GRAAD 12

November 2015 MEMORANDUM

| ASSESSERINGSKRITERIA |                                |      |  |  |
|----------------------|--------------------------------|------|--|--|
| 1                    | HULPAANSIG + PLASING           | 3    |  |  |
| 2                    | ISOMETRIES +<br>NIE-ISOMETRIES | 12 ½ |  |  |
| 3                    | SESHOEK                        | 2 ½  |  |  |
| 4                    | SIRKELS +<br>KONSTRUKSIES + SL | 6    |  |  |
| 5                    | SNIT                           | 8    |  |  |
| 6                    | ARSERING                       | 2    |  |  |
| PENALISERING (-)     |                                |      |  |  |
|                      |                                |      |  |  |