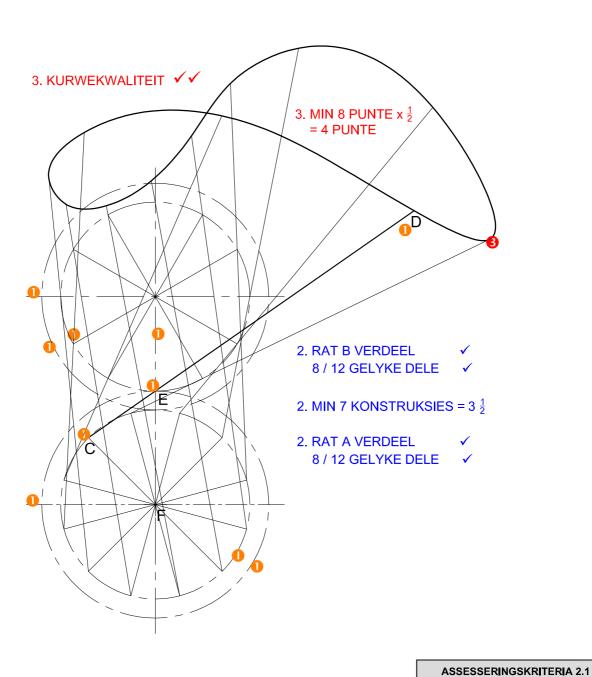

### **ANTWOORD 20**

VRAESTEL 2 VRAAG 1 GRAAD 12 November 2015 MEMORANDUM

GEGEE + SENTERLYNE

**SUBTOTAAL 2.1** 

KONSTRUKSIES

PUNTE + KURWE

5

 $7\frac{1}{2}$ 

 $6\frac{1}{2}$ 

19

VRAESTEL 2 VRAAG 2.1 GRAAD 12

November 2015 MEMORANDUM

| ASSESSERINGSKRITERIA |                                |      |  |  |
|----------------------|--------------------------------|------|--|--|
| 1                    | HULPAANSIG + PLASING           | 3    |  |  |
| 2                    | ISOMETRIES +<br>NIE-ISOMETRIES | 12 ½ |  |  |
| 3                    | SESHOEK                        | 2 ½  |  |  |
| 4                    | SIRKELS +<br>KONSTRUKSIES + SL | 6    |  |  |
| 5                    | SNIT                           | 8    |  |  |
| 6                    | ARSERING                       | 2    |  |  |
| PENALISERING (-)     |                                |      |  |  |
|                      |                                |      |  |  |