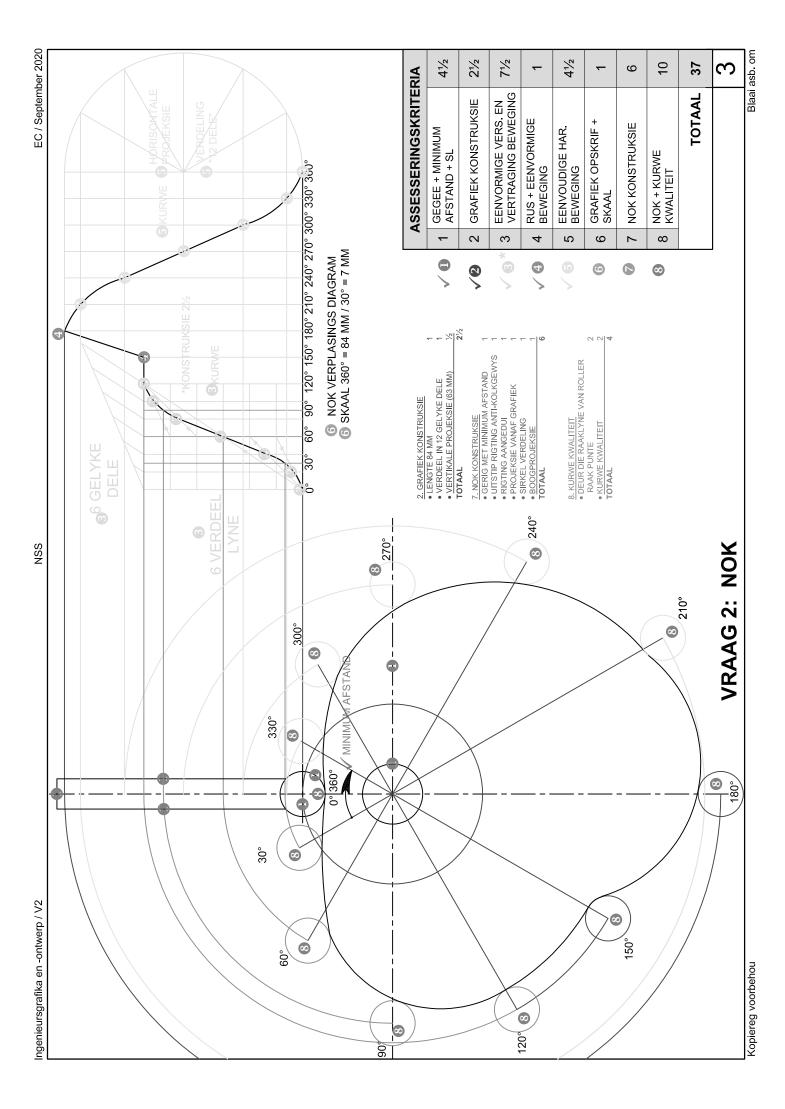

## INGENIEURSGRAFIKA EN -ONTWERP V2

**SEPTEMBER 2020** 

### VOORBEREIDINGS EKSAMEN NASIENRIGLYNE

**PUNTE: 200** 

TYD: 3 uur

Die nasienriglyne bestaan uit 6 bladsye.

Kopiereg voorbehou