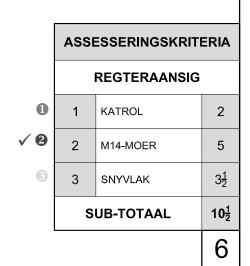

| VIERKANT               | 1  |
| 9           | BRONS                  | 1  |
| 10          | 14                     | 1  |
| 11          | BO-AANSIG              | 2  |
| 12          | VOLSNIT                | 2  |
| 13          | HALFSNIT               | 2  |
| 14          | GEWENTELDE SNIT        | 1  |
| 15          | Ø5                     | 2  |
|             | Ø6                     | 2  |
|             | Ø2                     | 2  |
|             | 25 + 195 + 15 = 235    | 2  |
| 16          |                        | 4  |
| TOTAAL      |                        | 29 |
| ANTWOORD 16 |                        |    |

Kopiereg voorbehou Blaai asb. om





Kopiereg voorbehou Blaai asb. om



Kopiereg voorbehou Blaai asb. om

# NSS **VRAAG 4: MEGANIESE SAMESTELLING REGTERAANSIG**