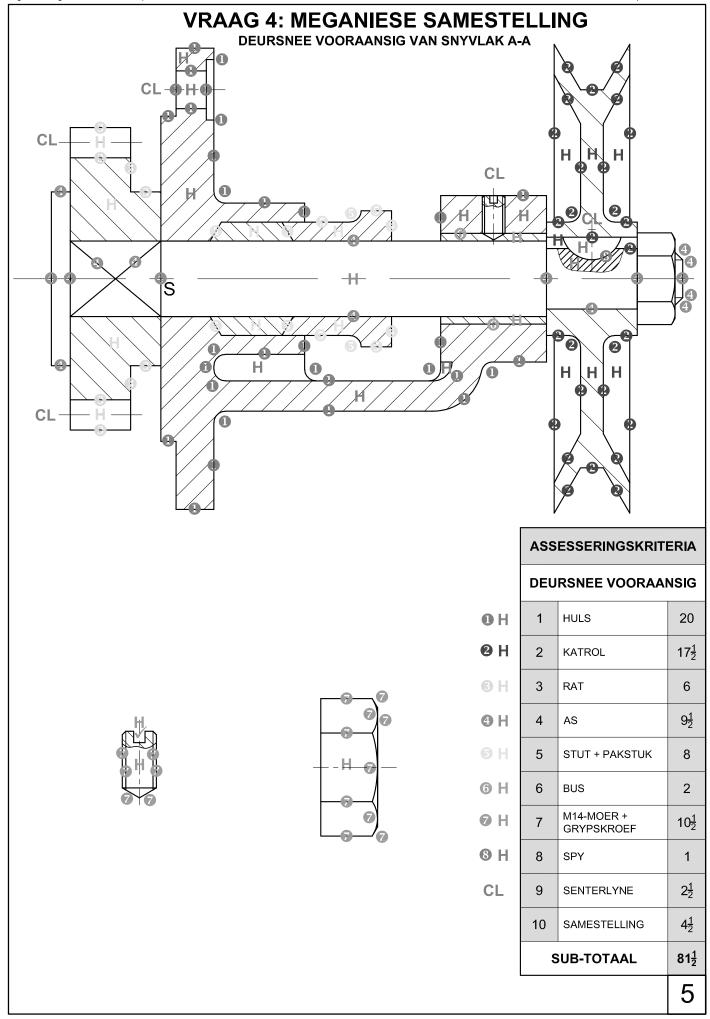

| VERSINK                | 1  |
| 7           | OLIE GAT (SMEERMIDDEL) | 1  |
| 8           | VIERKANT               | 1  |
| 9           | BRONS                  | 1  |
| 10          | 14                     | 1  |
| 11          | BO-AANSIG              | 2  |
| 12          | VOLSNIT                | 2  |
| 13          | HALFSNIT               | 2  |
| 14          | GEWENTELDE SNIT        | 1  |
| 15          | Ø5                     | 2  |
|             | Ø6                     | 2  |
|             | Ø2                     | 2  |
|             | 25 + 195 + 15 = 235    | 2  |
| 16          |                        | 4  |
| TOTAAL      |                        | 29 |
| ANTWOORD 16 |                        |    |

Kopiereg voorbehou Blaai asb. om





Kopiereg voorbehou Blaai asb. om



Kopiereg voorbehou Blaai asb. om

# NSS **VRAAG 4: MEGANIESE SAMESTELLING REGTERAANSIG**