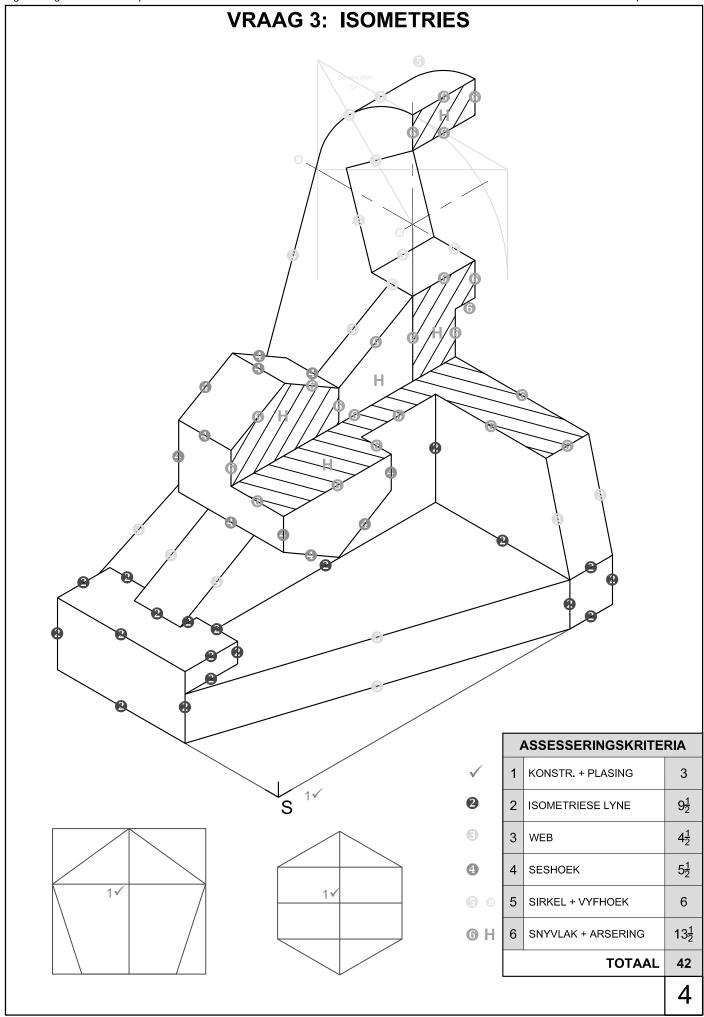

# VRAAG 1: ANALITIES (MEGANIES)

| ANTWOORDE   |                        |    |
|-------------|------------------------|----|
| 1           | AMATHOLE               | 1  |
| 2           | 043 7640 488           | 1  |
| 3           | 120                    | 1  |
| 4           | REDDY                  | 1  |
| 5           | VSK Ø3 GAT IN STAAF    | 1  |
| 6           | VERSINK                | 1  |
| 7           | OLIE GAT (SMEERMIDDEL) | 1  |
| 8           | VIERKANT               | 1  |
| 9           | BRONS                  | 1  |
| 10          | 14                     | 1  |
| 11          | BO-AANSIG              | 2  |
| 12          | VOLSNIT                | 2  |
| 13          | HALFSNIT               | 2  |
| 14          | GEWENTELDE SNIT        | 1  |
| 15          | Ø5                     | 2  |
|             | Ø6                     | 2  |
|             | Ø2                     | 2  |
|             | 25 + 195 + 15 = 235    | 2  |
| 16          |                        | 4  |
| TOTAAL      |                        | 29 |
| ANTWOORD 16 |                        |    |