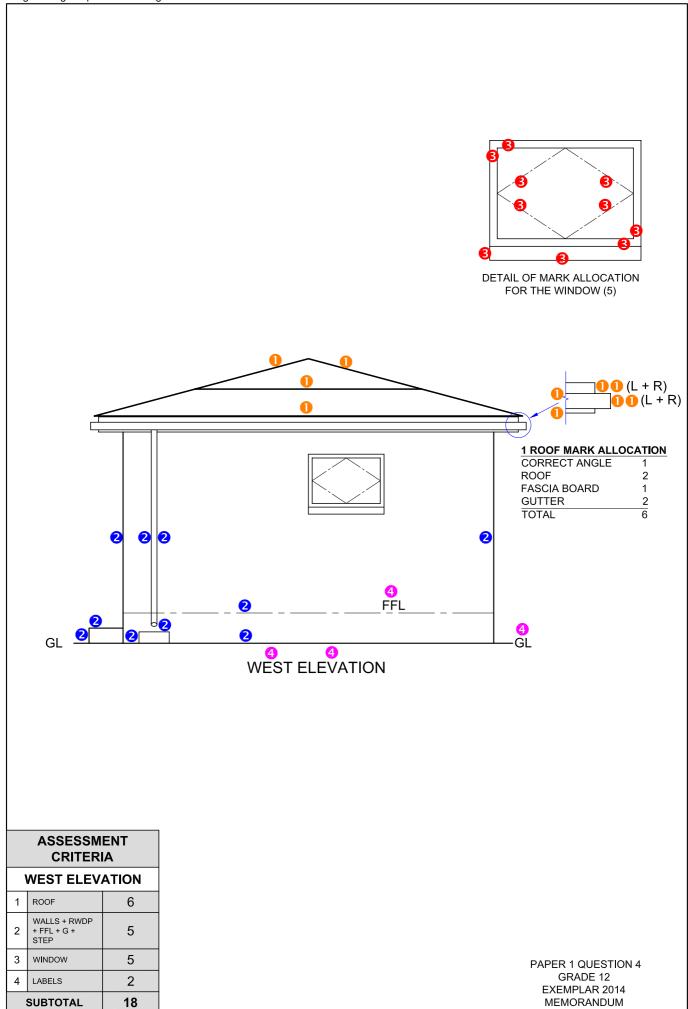

wer 2, metre² 1] | 4 |  |
| 20      | (See below.)                                  | 3 |  |

TOTAL: 30



PAPER 1 QUESTION 1 GRADE 12 EXEMPLAR 2014 MEMORANDUM

Copyright reserved Please turn over

Copyright reserved Please turn over



Copyright reserved





MARK ALLOCATION FOR A DOOR (1 x 4 doors = 4)



## ASSESSMENT CRITERIA

**PLAN** 

|   |                    | POSSIBLE |
|---|--------------------|----------|
| 1 | DOORS +<br>WINDOWS | 12       |
| 2 | ELECTRICAL         | 7        |
| 3 | FIXTURES           | 8        |
| 4 | HATCHING           | 4        |
| 5 | LABELS             | 1        |
|   | SUBTOTAL           | 32       |

SCALE 1:50

4 HATCHING ALLOCATION

SANS COMPLIANT (TYPE) 2
HATCHING CORRECTLY APPLIED 2
TOTAL 4

PAPER 1 QUESTION 4 GRADE 12 EXEMPLAR 2014 MEMORANDUM