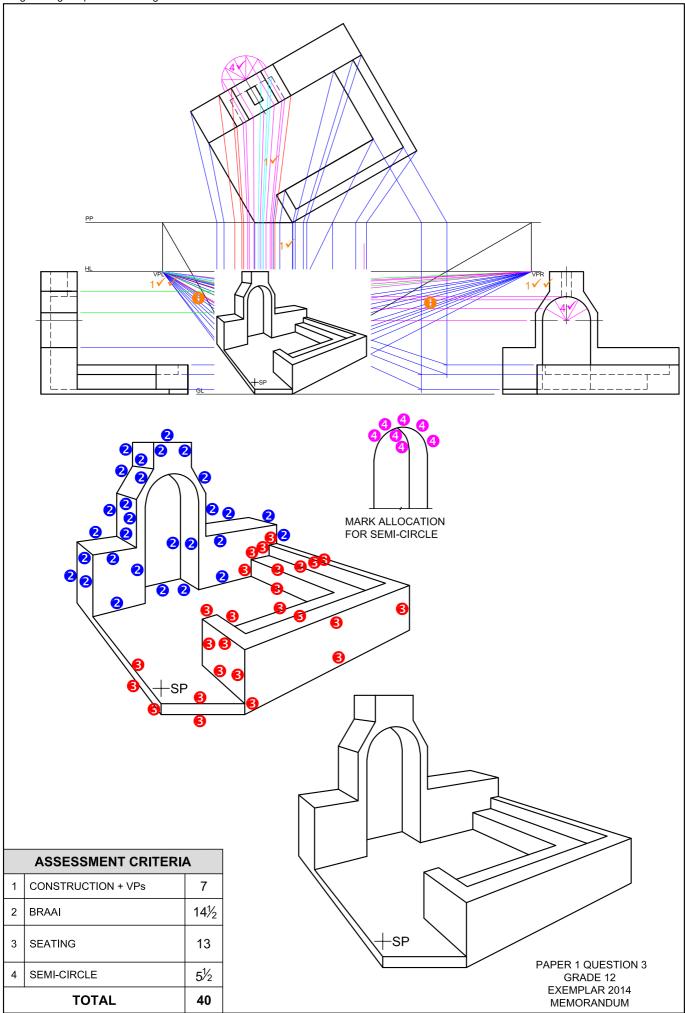

## ASSESSMENT CRITERIA

**PLAN** 

|   |                    | POSSIBLE |
|---|--------------------|----------|
| 1 | DOORS +<br>WINDOWS | 12       |
| 2 | ELECTRICAL         | 7        |
| 3 | FIXTURES           | 8        |
| 4 | HATCHING           | 4        |
| 5 | LABELS             | 1        |
|   | SUBTOTAL           | 32       |