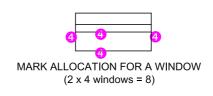

TOTAL: 30

PAPER 1 QUESTION 1 GRADE 12 EXEMPLAR 2014 MEMORANDUM

Copyright reserved Please turn over

Copyright reserved Please turn over

Copyright reserved

MARK ALLOCATION FOR A DOOR (1 x 4 doors = 4)