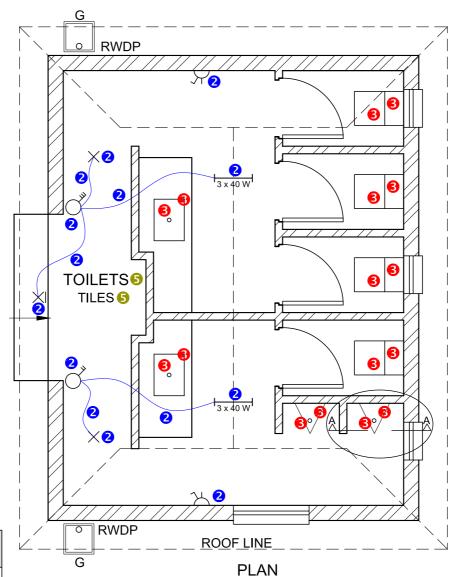

## ASSESSMENT CRITERIA

**PLAN** 

|   |                    | POSSIBLE |
|---|--------------------|----------|
| 1 | DOORS +<br>WINDOWS | 12       |
| 2 | ELECTRICAL         | 7        |
| 3 | FIXTURES           | 8        |
| 4 | HATCHING           | 4        |
| 5 | LABELS             | 1        |
|   | SUBTOTAL           | 32       |