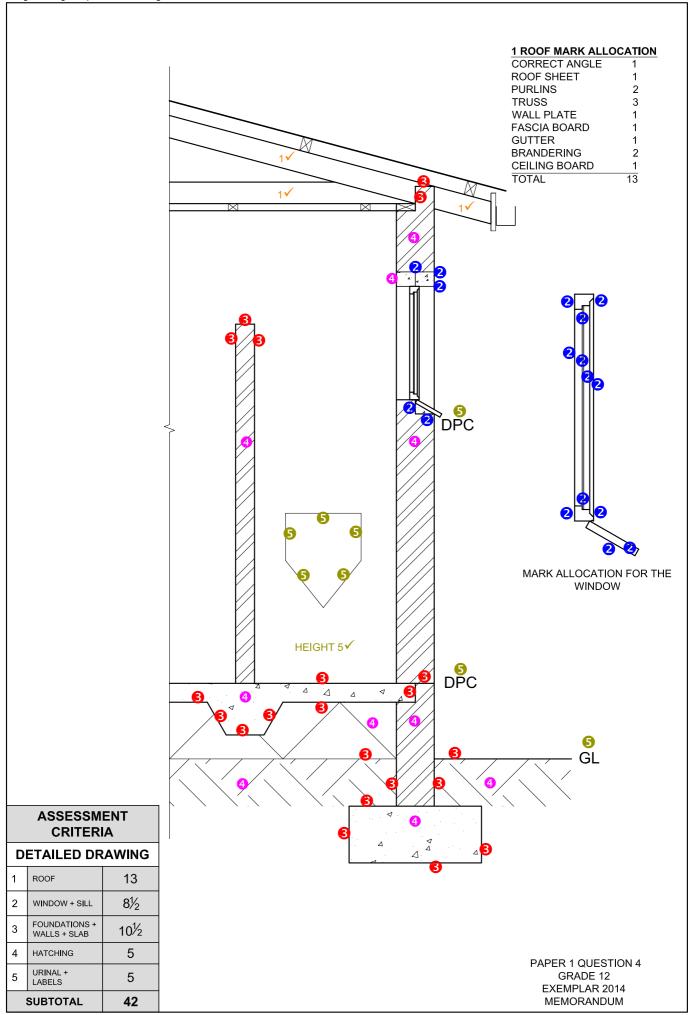

SCALE 1:50

4 HATCHING ALLOCATION

SANS COMPLIANT (TYPE) 2
HATCHING CORRECTLY APPLIED 2
TOTAL 4

PAPER 1 QUESTION 4 GRADE 12 EXEMPLAR 2014 MEMORANDUM