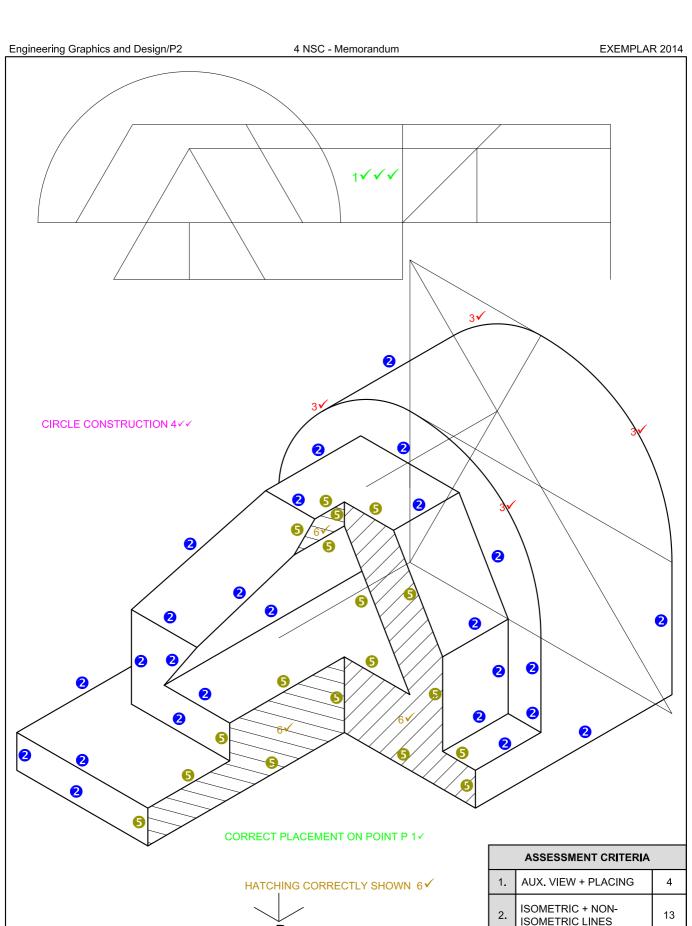

TOTAL: 29

**ANSWER 18** 

PAPER 2 QUESTION 1 GRADE 12 EXEMPLAR 2014 MEMORANDUM

Copyright reserved Please turn over

PAPER 2 QUESTION 3 GRADE 12 EXEMPLAR 2014 MEMORANDUM

| ASSESSMENT CRITERIA |                                     |    |  |  |  |
|---------------------|-------------------------------------|----|--|--|--|
| 1.                  | AUX. VIEW + PLACING                 | 4  |  |  |  |
| 2.                  | ISOMETRIC + NON-<br>ISOMETRIC LINES | 13 |  |  |  |
| 3.                  | ISOMETRIC CIRCLES                   | 4  |  |  |  |
| 4.                  | CIRCLE<br>CONSTRUCTION              | 2  |  |  |  |
| 5.                  | SECTIONED SURFACES                  | 9  |  |  |  |
| 6.                  | HATCHING                            | 4  |  |  |  |
|                     | 36                                  |    |  |  |  |