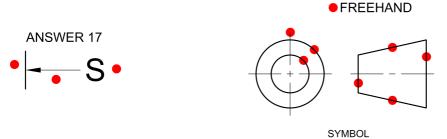

| ANSWERS |                                                |                   |      |   |  |
|---------|------------------------------------------------|-------------------|------|---|--|
| 1       | 2013-09                                        | 9-02              |      | 1 |  |
| 2       | PRETORIA                                       |                   |      | 1 |  |
| 3       | RUBBER                                         |                   |      |   |  |
| 4       | AFROX                                          |                   |      |   |  |
| 5       | ME21.dwg 1                                     |                   |      |   |  |
| 6       | SCALE 1:1 1                                    |                   |      | 1 |  |
| 7       | SECTIONAL FRONT VIEW 1                         |                   |      | 1 |  |
| 8       | FILLET                                         |                   |      | 1 |  |
| 9       | FLAT SURFACE                                   |                   |      | 1 |  |
| 10      | 152                                            |                   |      | 1 |  |
| 11      | 8                                              |                   |      | 1 |  |
| 12      | D. 14                                          | E. Ø 24 F.        | Ø 32 | 3 |  |
| 13      | Α                                              | ALL-ROUND WELDING |      | 1 |  |
|         | В                                              | SQUARE WELDING    |      | 1 |  |
|         | С                                              | FLAME/GAS WELD    |      | 1 |  |
| 14      | SECURE HAND WHEEL TO SHAFT 1                   |                   |      | 1 |  |
| 15      | 24                                             |                   |      | 1 |  |
| 16      | HATCHING: [direction 1, spacing 1, thread 1] 3 |                   |      | 3 |  |
| 17      |                                                |                   |      | 3 |  |
| 18      |                                                |                   |      | 4 |  |
| TOTAL   |                                                |                   |      |   |  |