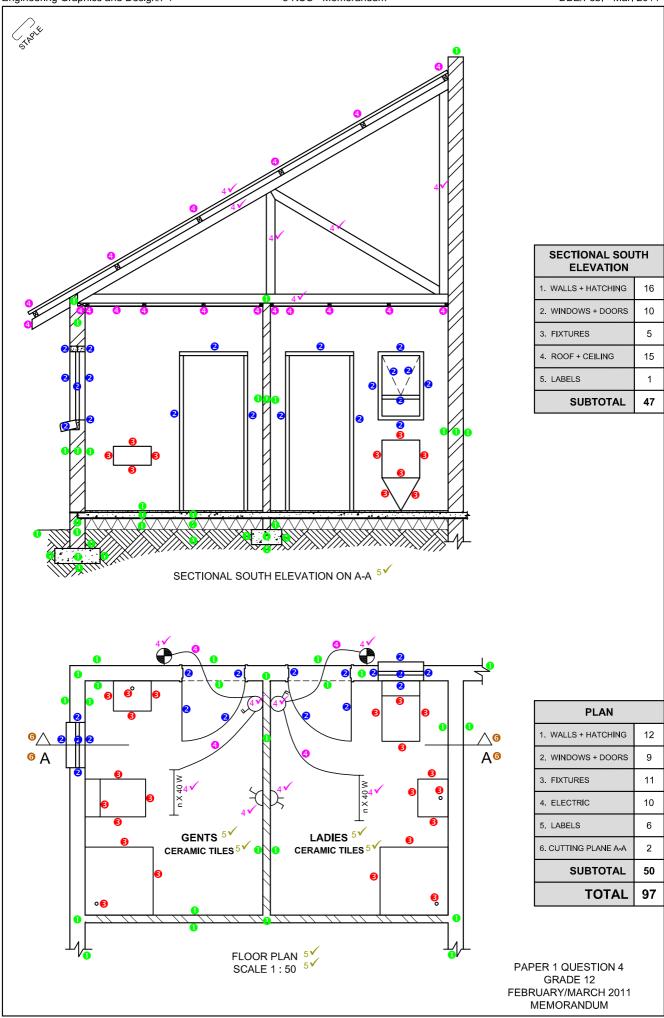

17      | ISLAND IN THE ROAD                                                                              | 1          |
| 18      | 0.5 m                                                                                           | 1          |
| 19      | SOUTH                                                                                           | 1          |
| 20      | 37.806 + 24.200 + 10.615 + 30.300 + 31.706 <b>0</b> = <b>134.627</b> ✓ m✓                       | 2 <u>1</u> |
| 21      | $37.806 \times 31.706 = 1198.67704$                                                             | 41/2       |

TOTAL: 27

PAPER 1 QUESTION 1 GRADE 12 FEBRUARY/MARCH 2011 MEMORANDUM

Copyright reserved Please turn over



Copyright reserved Please turn over



Copyright reserved Please turn over