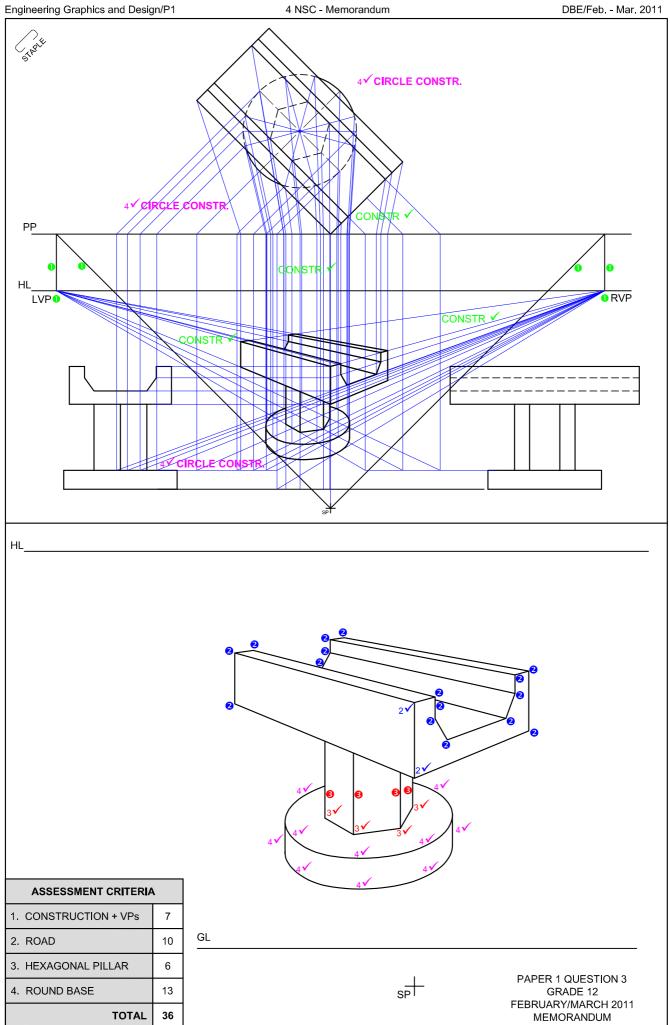

| 1          |
| 17      | ISLAND IN THE ROAD                                                                              | 1          |
| 18      | 0.5 m                                                                                           | 1          |
| 19      | SOUTH                                                                                           | 1          |
| 20      | 37.806 + 24.200 + 10.615 + 30.300 + 31.706 <b>0</b> = <b>134.627</b> ✓ m✓                       | 2 <u>1</u> |
| 21      | $37.806 \times 31.706 = 1198.67704$                                                             | 41/2       |

TOTAL: 27

PAPER 1 QUESTION 1 GRADE 12 FEBRUARY/MARCH 2011 MEMORANDUM

Copyright reserved Please turn over



Copyright reserved Please turn over



Copyright reserved Please turn over