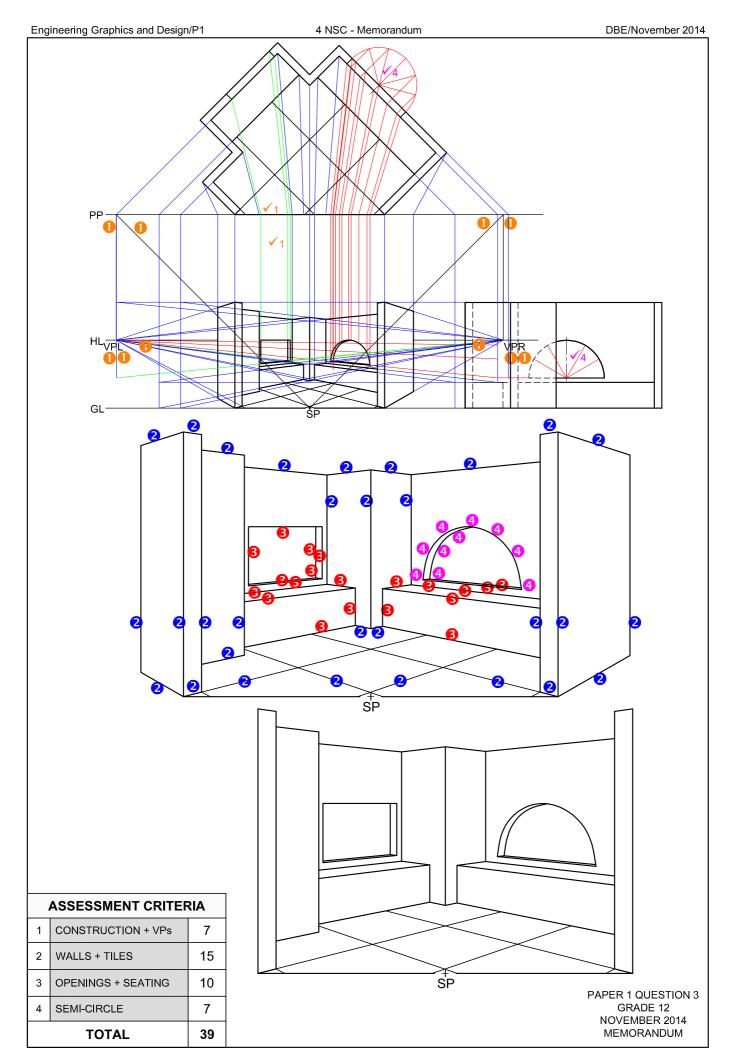

| 1 |
| 11 | BOUNDARY LINE                                          | 1 |
| 12 | PAVEMENT                                               | 1 |
| 13 | CONTROL POINT/GUARD HOUSE                              | 1 |
| 14 | COMPACTED HARD CORE                                    | 1 |
| 15 | RIDGE ROAD                                             | 2 |
| 16 | 24                                                     | 2 |
| 17 | 75,128                                                 | 2 |
| 18 | 129,6 [calculation 1, answer 1, converted to metres 1] | 3 |
| 19 | 865,67 m² [calculation 1, answer 1, metres² 1]         | 3 |
| 20 | (See below)                                            | 4 |

TOTAL: 30



PAPER 1 QUESTION 1 GRADE 12 NOVEMBER 2012 MEMORANDUM