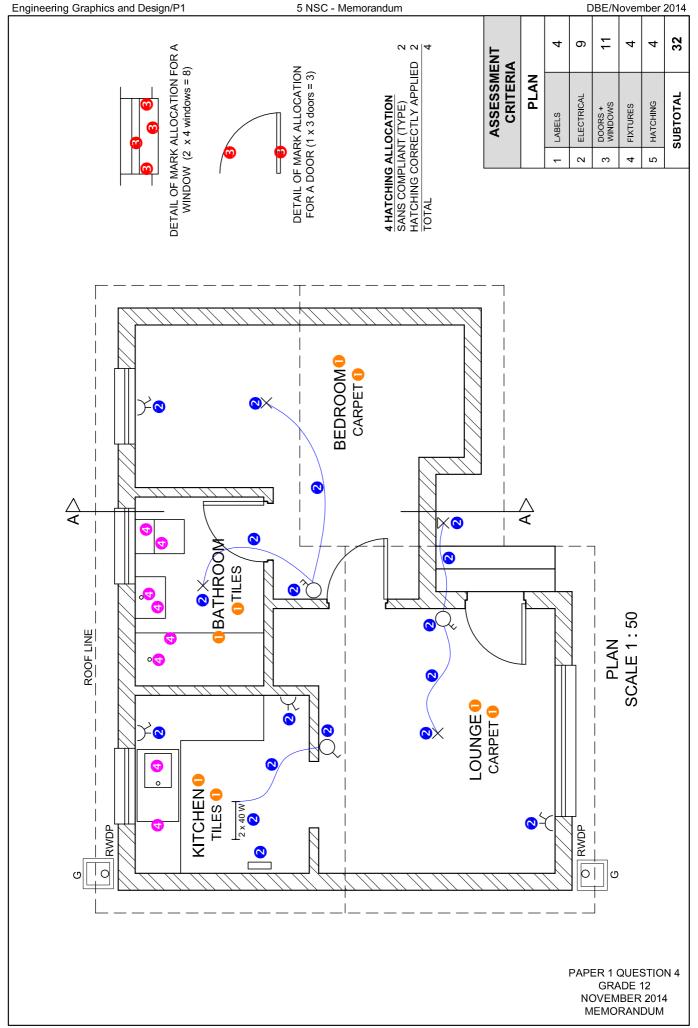

| 1 |
| 11 | BOUNDARY LINE                                          | 1 |
| 12 | PAVEMENT                                               | 1 |
| 13 | CONTROL POINT/GUARD HOUSE                              | 1 |
| 14 | COMPACTED HARD CORE                                    | 1 |
| 15 | RIDGE ROAD                                             | 2 |
| 16 | 24                                                     | 2 |
| 17 | 75,128                                                 | 2 |
| 18 | 129,6 [calculation 1, answer 1, converted to metres 1] | 3 |
| 19 | 865,67 m² [calculation 1, answer 1, metres² 1]         | 3 |
| 20 | (See below)                                            | 4 |

TOTAL: 30



PAPER 1 QUESTION 1 GRADE 12 NOVEMBER 2012 MEMORANDUM