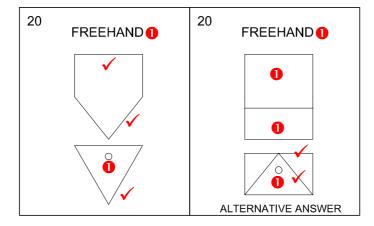

## NATIONAL SENIOR CERTIFICATE

**GRADE 12** 

ENGINEERING GRAPHICS AND DESIGN P1

**NOVEMBER 2014** 

**MEMORANDUM** 

**MARKS: 100** 

This memorandum consists of 7 pages.

|    | ANSWERS                                                |   |
|----|--------------------------------------------------------|---|
| 1  | 2014-08-05                                             | 1 |
| 2  | VERIFY DIMENSIONS AND LEVELS                           | 1 |
| 3  | 1:500                                                  | 1 |
| 4  | CHANGE ROAD                                            | 1 |
| 5  | TAR                                                    | 1 |
| 6  | CONFERENCE CENTRE                                      | 1 |
| 7  | YELLOW                                                 | 1 |
| 8  | BLUE                                                   | 1 |
| 9  | HEIGHT ABOVE SEA LEVEL/CORNER HEIGHT                   | 1 |
| 10 | MAN HOLE                                               | 1 |
| 11 | BOUNDARY LINE                                          | 1 |
| 12 | PAVEMENT                                               | 1 |
| 13 | CONTROL POINT/GUARD HOUSE                              | 1 |
| 14 | COMPACTED HARD CORE                                    | 1 |
| 15 | RIDGE ROAD                                             | 2 |
| 16 | 24                                                     | 2 |
| 17 | 75,128                                                 | 2 |
| 18 | 129,6 [calculation 1, answer 1, converted to metres 1] | 3 |
| 19 | 865,67 m² [calculation 1, answer 1, metres² 1]         | 3 |
| 20 | (See below)                                            | 4 |