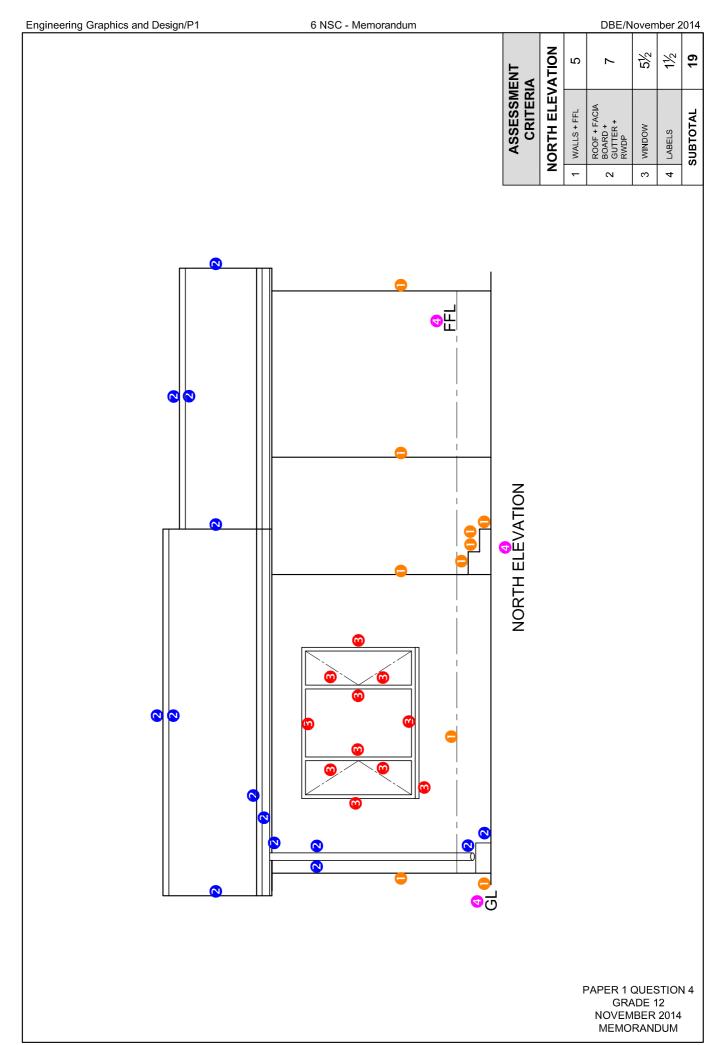

| 1 |
| 11 | BOUNDARY LINE                                          | 1 |
| 12 | PAVEMENT                                               | 1 |
| 13 | CONTROL POINT/GUARD HOUSE                              | 1 |
| 14 | COMPACTED HARD CORE                                    | 1 |
| 15 | RIDGE ROAD                                             | 2 |
| 16 | 24                                                     | 2 |
| 17 | 75,128                                                 | 2 |
| 18 | 129,6 [calculation 1, answer 1, converted to metres 1] | 3 |
| 19 | 865,67 m² [calculation 1, answer 1, metres² 1]         | 3 |
| 20 | (See below)                                            | 4 |

TOTAL: 30



PAPER 1 QUESTION 1 GRADE 12 NOVEMBER 2012 MEMORANDUM