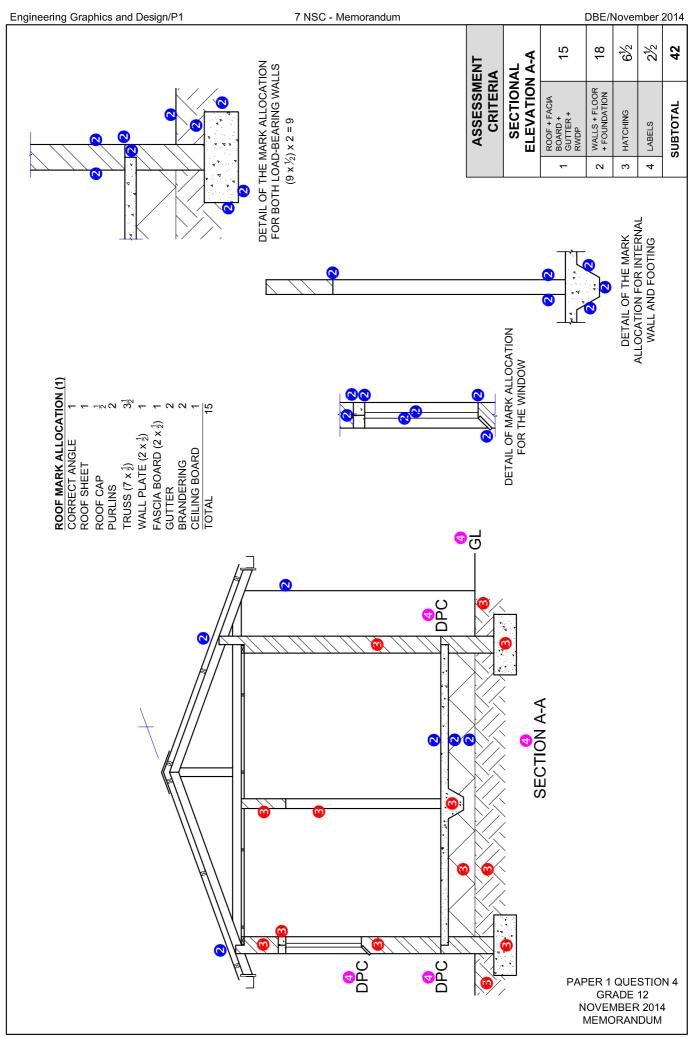

| 1 |
| 11 | BOUNDARY LINE                                          | 1 |
| 12 | PAVEMENT                                               | 1 |
| 13 | CONTROL POINT/GUARD HOUSE                              | 1 |
| 14 | COMPACTED HARD CORE                                    | 1 |
| 15 | RIDGE ROAD                                             | 2 |
| 16 | 24                                                     | 2 |
| 17 | 75,128                                                 | 2 |
| 18 | 129,6 [calculation 1, answer 1, converted to metres 1] | 3 |
| 19 | 865,67 m² [calculation 1, answer 1, metres² 1]         | 3 |
| 20 | (See below)                                            | 4 |

TOTAL: 30



PAPER 1 QUESTION 1 GRADE 12 NOVEMBER 2012 MEMORANDUM