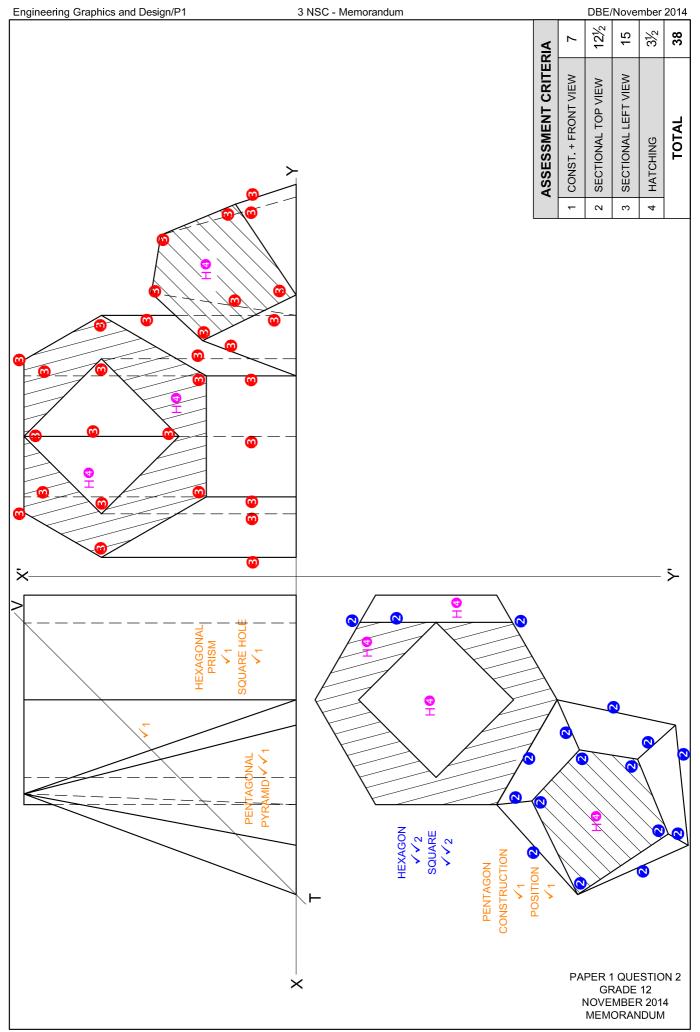

| 1 |
| 11 | BOUNDARY LINE                                          | 1 |
| 12 | PAVEMENT                                               | 1 |
| 13 | CONTROL POINT/GUARD HOUSE                              | 1 |
| 14 | COMPACTED HARD CORE                                    | 1 |
| 15 | RIDGE ROAD                                             | 2 |
| 16 | 24                                                     | 2 |
| 17 | 75,128                                                 | 2 |
| 18 | 129,6 [calculation 1, answer 1, converted to metres 1] | 3 |
| 19 | 865,67 m² [calculation 1, answer 1, metres² 1]         | 3 |
| 20 | (See below)                                            | 4 |

TOTAL: 30



PAPER 1 QUESTION 1 GRADE 12 NOVEMBER 2012 MEMORANDUM