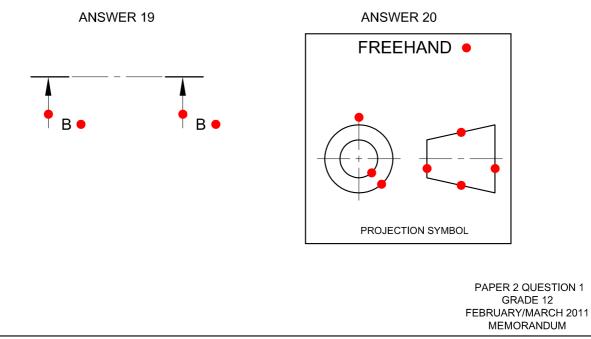

| 1 |
|        | 16        | TO SECURE THE CASTLE NUT TO THE SPINDLE <b>OR</b><br>TO PREVENT THE CASTLE NUT FROM UNWINDING | 1 |
|        | 17        | PARTIAL SECTION                                                                               | 1 |
|        | 18        | SO THAT THE HANDLE AND SPINDLE WILL TURN TOGETHER                                             | 1 |
|        | 19        |                                                                                               | 2 |
|        | 20        |                                                                                               | 4 |
|        | TOTAL: 25 |                                                                                               |   |







Copyright reserved

Please turn over



Copyright reserved

Please turn over



Copyright reserved