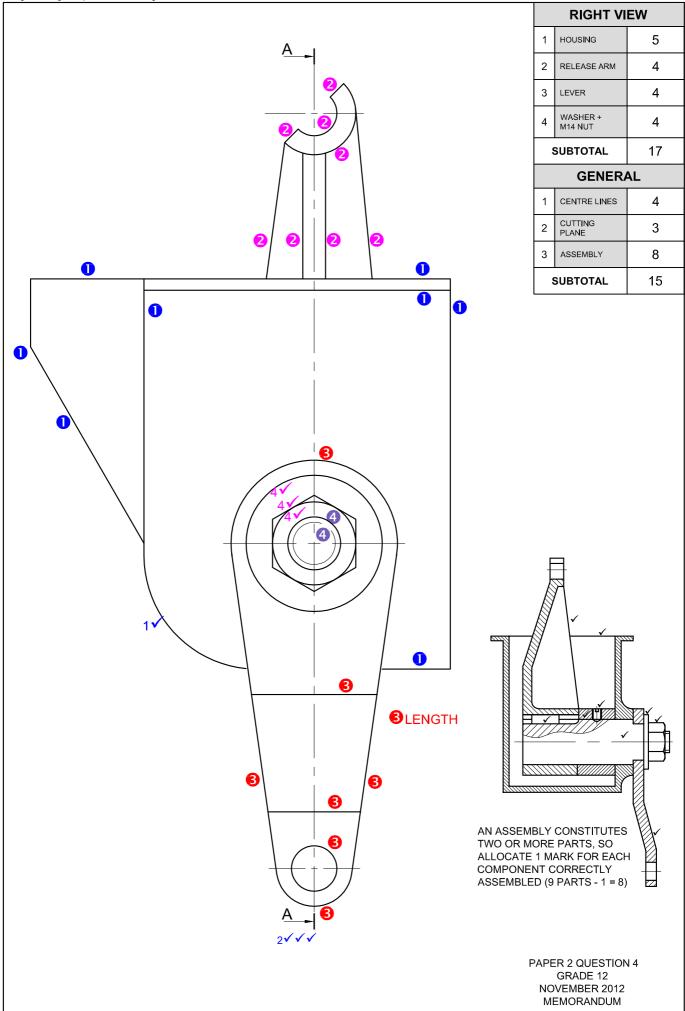

| 6                                     | 1   |
| 13      | COUNTER-BORE                          | 1   |
| 14      | FRONT VIEW                            | 1   |
| 15      | R6                                    | 1   |
| 16      | A. 19 ± 0,05 B. 22 C. Ø30 D. 60 E. 24 | 5   |
| 17      | 253                                   | 3   |
| 18      | 19,05                                 | 2   |
| 19      | 187,35 (UPPER) & 186,55 (LOWER)       | 4   |
| 20      |                                       | 4   |

TOTAL: 30

## ANSWER 20





SYMBOL

PAPER 2 QUESTION 1 GRADE 12 NOVEMBER 2012 MEMORANDUM

**ASSESSMENT CRITERIA** 

**SUBTOTAL** 

6

18

24

CENTRE LINES + CONSTR'

HELICES + SHAFT + DIRECTION

2

PAPER 2 QUESTION 2.1

GRADE 12 NOVEMBER 2012

MEMORANDUM







Copyright reserved