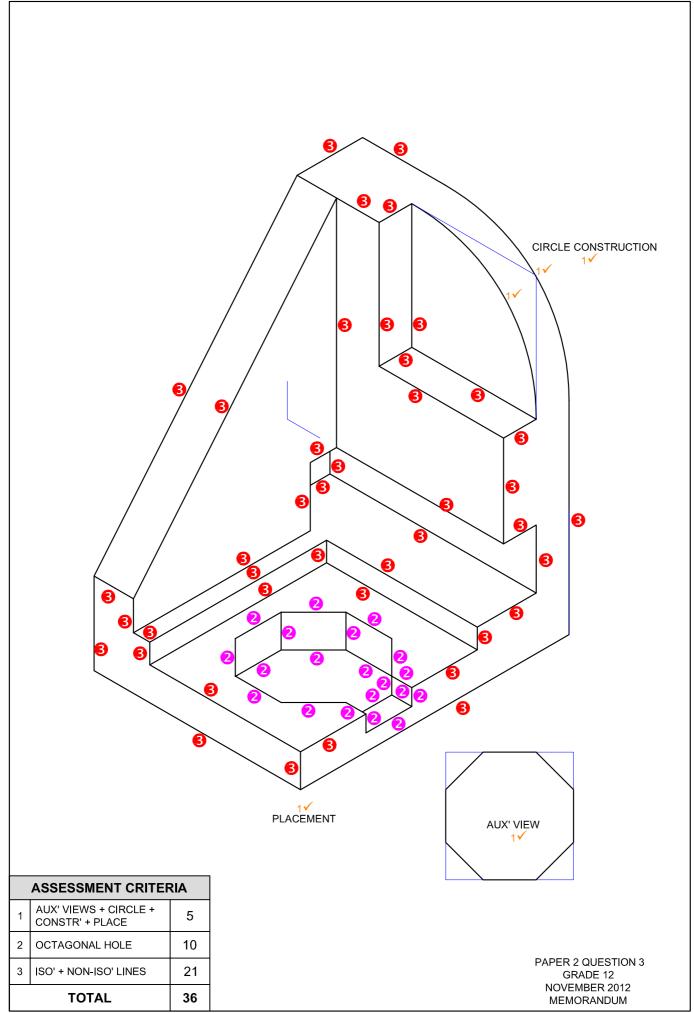

## ANSWER 20

SYMBOL

PAPER 2 QUESTION 1 GRADE 12 NOVEMBER 2012 MEMORANDUM

**ASSESSMENT CRITERIA** 

**SUBTOTAL** 

6

18

24