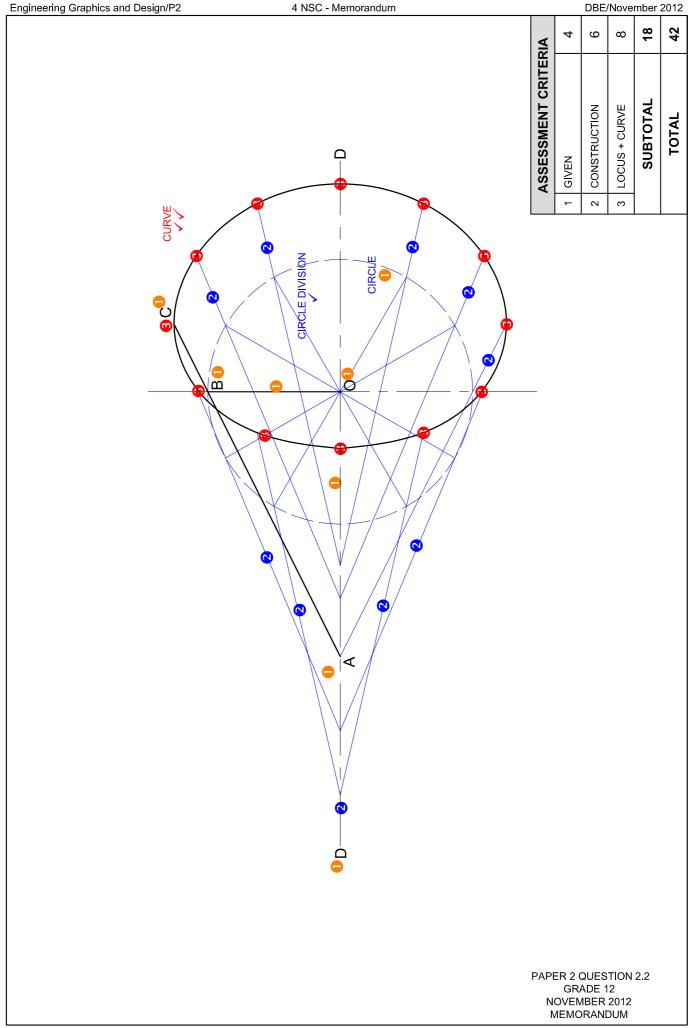

CENTRE LINES + CONSTR'

HELICES + SHAFT + DIRECTION

2

PAPER 2 QUESTION 2.1

GRADE 12 NOVEMBER 2012

MEMORANDUM

Copyright reserved