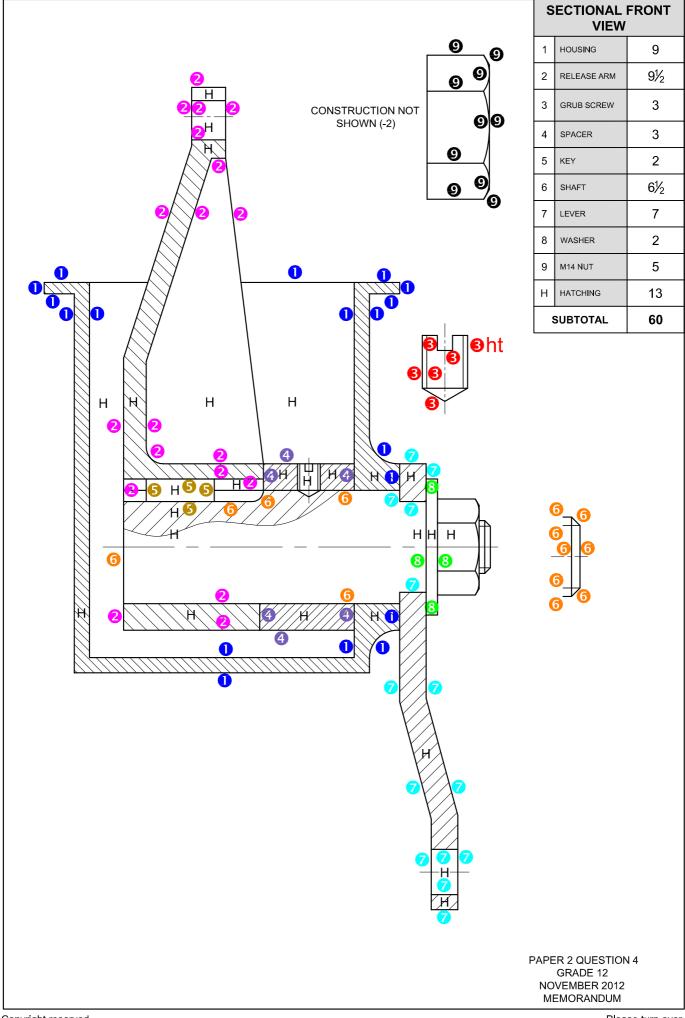

| 6                                     | 1   |
| 13      | COUNTER-BORE                          | 1   |
| 14      | FRONT VIEW                            | 1   |
| 15      | R6                                    | 1   |
| 16      | A. 19 ± 0,05 B. 22 C. Ø30 D. 60 E. 24 | 5   |
| 17      | 253                                   | 3   |
| 18      | 19,05                                 | 2   |
| 19      | 187,35 (UPPER) & 186,55 (LOWER)       | 4   |
| 20      |                                       | 4   |

TOTAL: 30

## ANSWER 20





SYMBOL

PAPER 2 QUESTION 1 GRADE 12 NOVEMBER 2012 MEMORANDUM

**ASSESSMENT CRITERIA** 

**SUBTOTAL** 

6

18

24

CENTRE LINES + CONSTR'

HELICES + SHAFT + DIRECTION

2

PAPER 2 QUESTION 2.1

GRADE 12 NOVEMBER 2012

MEMORANDUM







Copyright reserved