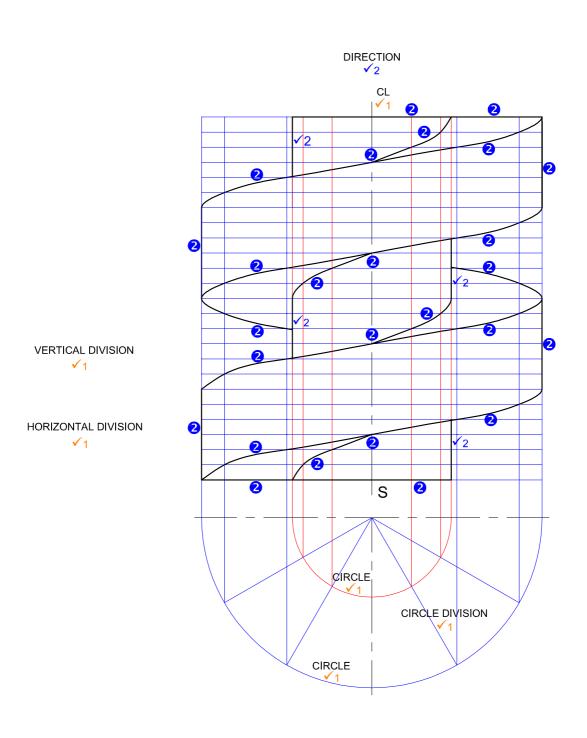

CENTRE LINES + CONSTR'

HELICES + SHAFT + DIRECTION

2

PAPER 2 QUESTION 2.1

GRADE 12 NOVEMBER 2012

MEMORANDUM

Copyright reserved