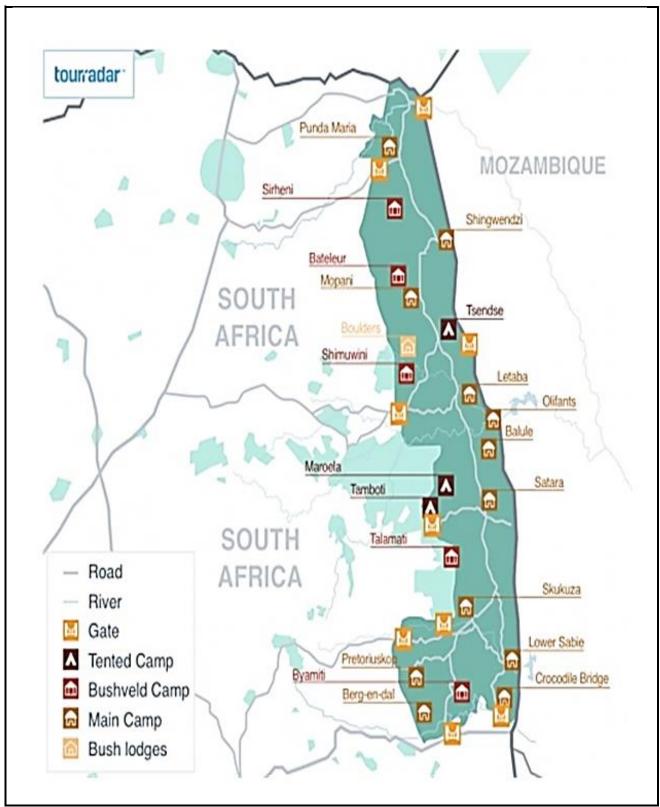

### **ANNEXURE A: QUESTION 1.1**

#### MAP OF THE KRUGER NATIONAL PARK WITH GATES AND CAMPING SITES

[Source: <a href="https://www.transport.gov.za/">https://www.transport.gov.za/</a>. Accessed 15 December 2021.]

Copyright reserved Please turn over