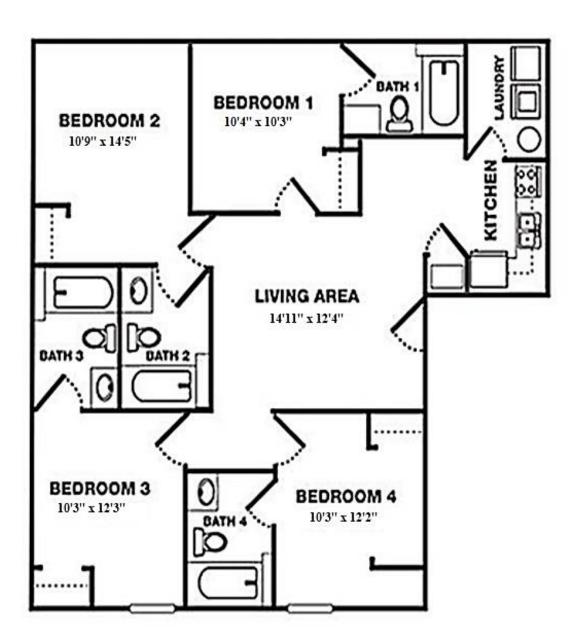

#### **ANNEXURE B**

## **QUESTION 4**

### FLOOR PLAN FOR A HOUSE

NOTE: 'represents foot "represents inch

| KEY              |   |           |
|------------------|---|-----------|
| Description      |   | Symbol    |
| Window           | = | 1         |
| Inside room door | = | $\langle$ |