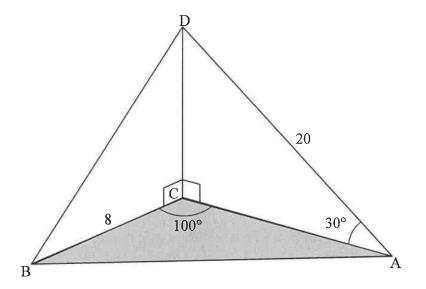

#### QUESTION/VRAAG 8

8.1

|          | Solution/Oplossing | Marks<br>Punte |
|----------|--------------------|----------------|
| 8.1.1(a) |                    |                |
|          |                    | (2)            |
| 8.1.1(b) | *                  |                |
|          |                    | (2)            |
| 8.1.1(c) |                    |                |
|          |                    | (2)            |
| 8.1.2    |                    |                |
|          |                    |                |
|          |                    |                |
|          |                    |                |
|          |                    |                |
|          |                    |                |
|          | MOOM OF THE PARTY  | (3)            |

Copyright reserved/Kopiereg voorbehou

17 SC/NSC/SS/NSS – Answer Book/Antwoordeboek DBE/May/June/Mei/Junie 2023

8.2

|       | Solution/Oplossing | Marks<br>Punte |
|-------|--------------------|----------------|
| 8.2.1 |                    |                |
|       |                    |                |
|       |                    |                |
|       |                    |                |
|       |                    |                |
|       |                    |                |
|       |                    | (3)            |
| 8.2.2 |                    |                |
|       |                    |                |
|       |                    |                |
|       |                    |                |
|       |                    |                |
|       |                    |                |
|       |                    |                |
|       | NA 4               | (3)<br>[15]    |