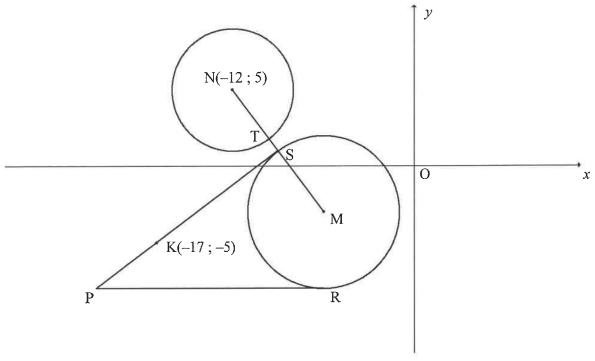

### QUESTION/VRAAG9

9.1

| Solution/Oplossing | Marks<br>Punte |
|--------------------|----------------|
|                    | Punte          |
|                    |                |
|                    |                |
|                    |                |
|                    |                |
|                    |                |
|                    |                |
|                    |                |
|                    |                |
|                    |                |
|                    |                |
|                    |                |
|                    |                |
|                    |                |
|                    |                |
|                    |                |
|                    |                |
|                    |                |
|                    |                |
|                    |                |
|                    |                |
|                    | ( = )          |
|                    | (5)            |

19 SC/NSC/SS/NSS – Answer Book/Antwoordeboek DBE/May/June/Mei/Junie 2023

9.2

| Solution/Oplossing | Marks<br>Punte |
|--------------------|----------------|
|                    |                |
|                    |                |
|                    |                |
|                    |                |
|                    |                |
|                    |                |
|                    |                |
|                    |                |
|                    |                |
|                    |                |
|                    | (4)            |
|                    | [9]            |