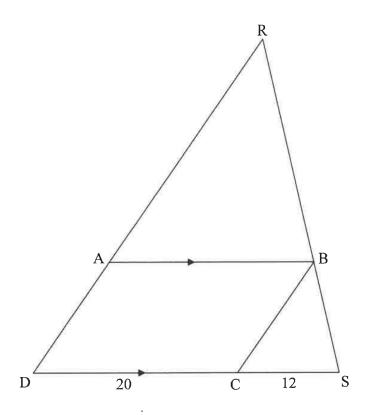

### QUESTION/VRAAG 7

|       | Solution/Oplossing | Marks Punte |
|-------|--------------------|-------------|
| 7.1.1 |                    |             |
|       |                    |             |
|       |                    |             |
|       |                    | (2)         |
| 7.1.2 |                    | (2)         |
|       |                    |             |
|       |                    |             |
|       |                    |             |
|       |                    | (3)         |
| 7.2   |                    |             |
|       |                    |             |
|       |                    |             |
|       |                    |             |
|       |                    |             |
|       |                    |             |
|       |                    |             |
|       |                    | (3)         |
|       |                    | [8]         |