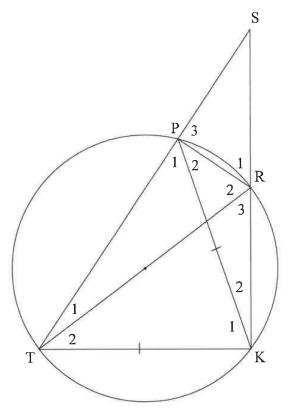

# QUESTION/VRAAG 10

|       | Solution/Oplossing | Marks<br>Punte |
|-------|--------------------|----------------|
| 0.1.1 |                    |                |
|       |                    |                |
|       |                    |                |
|       |                    |                |
|       | 150                |                |
|       |                    | (4             |
| 0.1.2 |                    |                |
|       |                    |                |
|       |                    |                |
|       |                    |                |
|       |                    |                |
|       | ·                  |                |
|       |                    |                |
|       | . MVM4 .           | (5             |
|       | MORMA CA EXIAM     |                |

Copyright reserved/Kopiereg voorbehou

21 SC/NSC/SS/NSS – Answer Book/Antwoordeboek DBE/May/June/Mei/Junie 2023

|        | Solution/Oplossing | Marks<br>Punte |
|--------|--------------------|----------------|
| 10.1.3 |                    |                |
|        |                    |                |
|        |                    |                |
|        |                    |                |
|        |                    |                |
|        |                    |                |
|        |                    |                |
|        |                    |                |
|        |                    | (3)            |
| 10.2   |                    |                |
|        |                    |                |
|        |                    |                |
|        |                    |                |
|        |                    |                |
|        |                    |                |
|        |                    |                |
|        |                    |                |
|        |                    |                |
|        |                    |                |
|        |                    |                |
|        |                    |                |
|        |                    |                |
|        |                    |                |
|        |                    |                |
|        |                    |                |
|        |                    |                |
|        |                    |                |
|        |                    | (5)<br>[17]    |
|        |                    | [17]           |