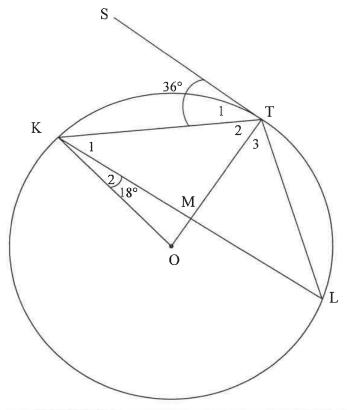

# QUESTION/VRAAG 10

|       | Solution/Oplossing | Marks<br>Punte |
|-------|--------------------|----------------|
| 0.1.1 |                    |                |
|       |                    |                |
|       |                    |                |
|       |                    |                |
|       | 150                |                |
|       |                    | (4             |
| 0.1.2 |                    |                |
|       |                    |                |
|       |                    |                |
|       |                    |                |
|       |                    |                |
|       | ·                  |                |
|       |                    |                |
|       | . MVM4 .           | (5             |
|       | MORMA CA EXIAM     |                |

Copyright reserved/Kopiereg voorbehou

21 SC/NSC/SS/NSS – Answer Book/Antwoordeboek DBE/May/June/Mei/Junie 2023

|        | Solution/Oplossing | Marks<br>Punte |
|--------|--------------------|----------------|
| 10.1.3 |                    |                |
|        |                    |                |
|        |                    |                |
|        |                    |                |
|        |                    |                |
|        |                    |                |
|        |                    |                |
|        |                    |                |
|        |                    | (3)            |
| 10.2   |                    |                |
|        |                    |                |
|        |                    |                |
|        |                    |                |
|        |                    |                |
|        |                    |                |
|        |                    |                |
|        |                    |                |
|        |                    |                |
|        |                    |                |
|        |                    |                |
|        |                    |                |
|        |                    |                |
|        |                    |                |
|        |                    |                |
|        |                    |                |
|        |                    |                |
|        |                    |                |
|        |                    | (5)<br>[17]    |
|        |                    | [17]           |