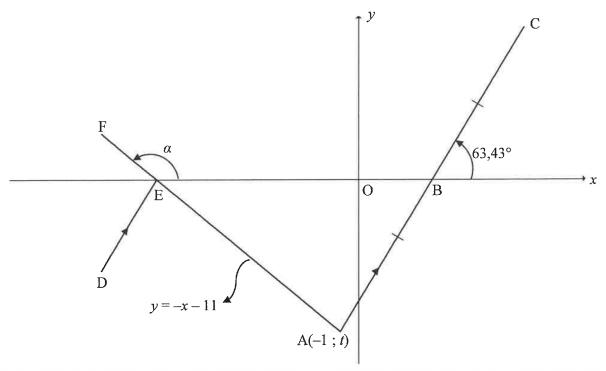

### QUESTION/VRAAG 7

|       | Solution/Oplossing | Marks Punte |
|-------|--------------------|-------------|
| 7.1.1 |                    |             |
|       |                    |             |
|       |                    |             |
|       |                    | (2)         |
| 7.1.2 |                    | (2)         |
|       |                    |             |
|       |                    |             |
|       |                    |             |
|       |                    | (3)         |
| 7.2   |                    |             |
|       |                    |             |
|       |                    |             |
|       |                    |             |
|       |                    |             |
|       |                    |             |
|       |                    |             |
|       |                    | (3)         |
|       |                    | [8]         |