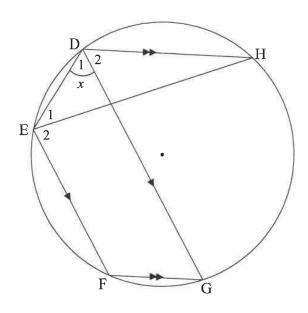

### QUESTION/VRAAG9

9.1

| Solution/Oplossing | Marks<br>Punte |
|--------------------|----------------|
|                    | Punte          |
|                    |                |
|                    |                |
|                    |                |
|                    |                |
|                    |                |
|                    |                |
|                    |                |
|                    |                |
|                    |                |
|                    |                |
|                    |                |
|                    |                |
|                    |                |
|                    |                |
|                    |                |
|                    |                |
|                    |                |
|                    |                |
|                    |                |
|                    |                |
|                    | ( = )          |
|                    | (5)            |

19 SC/NSC/SS/NSS – Answer Book/Antwoordeboek DBE/May/June/Mei/Junie 2023

9.2

| Solution/Oplossing | Marks<br>Punte |
|--------------------|----------------|
|                    |                |
|                    |                |
|                    |                |
|                    |                |
|                    |                |
|                    |                |
|                    |                |
|                    |                |
|                    |                |
|                    |                |
|                    | (4)            |
|                    | [9]            |