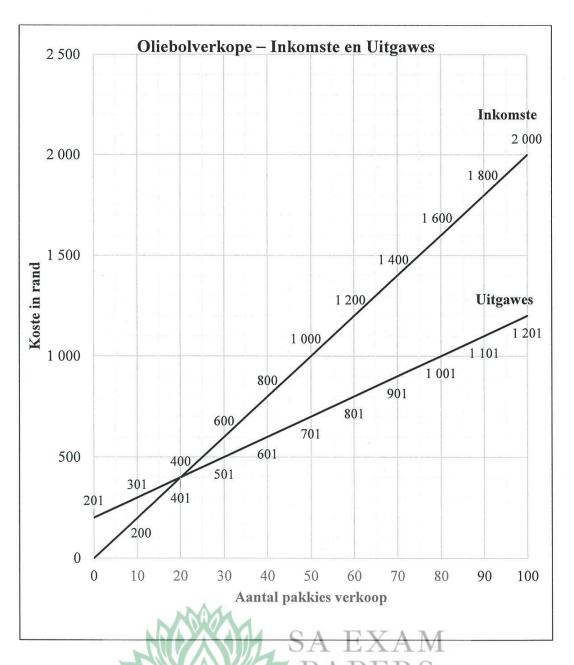

[Aangepas uit www.sars.gov.za]

Wiskundige Geletterdheid/V1

4 NSS – Addendum DBE/November 2023

**BYLAE C** 

VRAAG 4.2

| P&P-winkel  | W&W-winkel  | SPR-winkel  | FLM-winkel  |
|-------------|-------------|-------------|-------------|
| (R4,99 elk) | (R5,95 elk) | (R3,49 elk) | (R2,50 elk) |
|             |             |             |             |