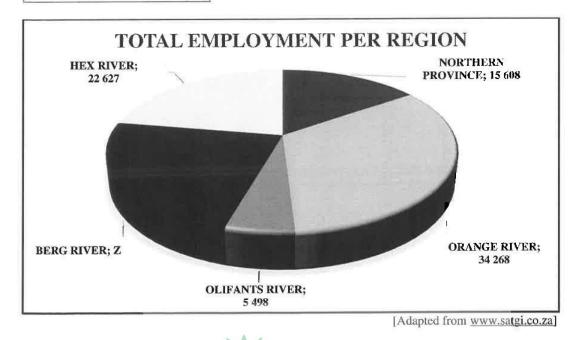

### **QUESTION 3.2**

| 2022/2023 TO                                                   | OTAL NUMB                                 | ER OF EMPL                                 | <b>OPYEES IN</b>                                                                                                                                                                                                                                                                                                                                                                                                                                                                                                                                                                                                                                                                                                                                                                                                                                                                                                                                                                                                                                                                                                                                                                                                                                                                                                                                                                                                                                                                                                                                                                                                                                                                                                                                                                                                                                                                                                                                                                                                                                                                                                               | ALL 5 REGIONS                             |
|----------------------------------------------------------------|-------------------------------------------|--------------------------------------------|--------------------------------------------------------------------------------------------------------------------------------------------------------------------------------------------------------------------------------------------------------------------------------------------------------------------------------------------------------------------------------------------------------------------------------------------------------------------------------------------------------------------------------------------------------------------------------------------------------------------------------------------------------------------------------------------------------------------------------------------------------------------------------------------------------------------------------------------------------------------------------------------------------------------------------------------------------------------------------------------------------------------------------------------------------------------------------------------------------------------------------------------------------------------------------------------------------------------------------------------------------------------------------------------------------------------------------------------------------------------------------------------------------------------------------------------------------------------------------------------------------------------------------------------------------------------------------------------------------------------------------------------------------------------------------------------------------------------------------------------------------------------------------------------------------------------------------------------------------------------------------------------------------------------------------------------------------------------------------------------------------------------------------------------------------------------------------------------------------------------------------|-------------------------------------------|
|                                                                |                                           | SEASONAL                                   | Se suo 110 Se suo 58 Se su |                                           |
| ጠ 1                                                            | r <b>r</b>                                | PERMANENT                                  | 86 870<br>TOTAL IN<br>SOUTH AFRIC                                                                                                                                                                                                                                                                                                                                                                                                                                                                                                                                                                                                                                                                                                                                                                                                                                                                                                                                                                                                                                                                                                                                                                                                                                                                                                                                                                                                                                                                                                                                                                                                                                                                                                                                                                                                                                                                                                                                                                                                                                                                                              |                                           |
|                                                                |                                           | OF WORKERS                                 |                                                                                                                                                                                                                                                                                                                                                                                                                                                                                                                                                                                                                                                                                                                                                                                                                                                                                                                                                                                                                                                                                                                                                                                                                                                                                                                                                                                                                                                                                                                                                                                                                                                                                                                                                                                                                                                                                                                                                                                                                                                                                                                                |                                           |
| NORTHERN                                                       | ORANGE                                    | OLIFANTS                                   | BERG                                                                                                                                                                                                                                                                                                                                                                                                                                                                                                                                                                                                                                                                                                                                                                                                                                                                                                                                                                                                                                                                                                                                                                                                                                                                                                                                                                                                                                                                                                                                                                                                                                                                                                                                                                                                                                                                                                                                                                                                                                                                                                                           | HEX                                       |
| PROVINCE                                                       | RIVER                                     | RIVER                                      | RIVER                                                                                                                                                                                                                                                                                                                                                                                                                                                                                                                                                                                                                                                                                                                                                                                                                                                                                                                                                                                                                                                                                                                                                                                                                                                                                                                                                                                                                                                                                                                                                                                                                                                                                                                                                                                                                                                                                                                                                                                                                                                                                                                          | RIVER                                     |
| Seasonal:                                                      | Seasonal:                                 | Seasonal:                                  | Seasonal:                                                                                                                                                                                                                                                                                                                                                                                                                                                                                                                                                                                                                                                                                                                                                                                                                                                                                                                                                                                                                                                                                                                                                                                                                                                                                                                                                                                                                                                                                                                                                                                                                                                                                                                                                                                                                                                                                                                                                                                                                                                                                                                      | Seasonal:                                 |
| 13 391                                                         | 30 590                                    | 4 761                                      | <b>20</b> 427                                                                                                                                                                                                                                                                                                                                                                                                                                                                                                                                                                                                                                                                                                                                                                                                                                                                                                                                                                                                                                                                                                                                                                                                                                                                                                                                                                                                                                                                                                                                                                                                                                                                                                                                                                                                                                                                                                                                                                                                                                                                                                                  | 17 701                                    |
|                                                                | M 24 472                                  | M 4 142                                    | M 16 416                                                                                                                                                                                                                                                                                                                                                                                                                                                                                                                                                                                                                                                                                                                                                                                                                                                                                                                                                                                                                                                                                                                                                                                                                                                                                                                                                                                                                                                                                                                                                                                                                                                                                                                                                                                                                                                                                                                                                                                                                                                                                                                       | M 13 600                                  |
| M 10 043                                                       | IVI   24 472                              | IVI - 1-72                                 | ATL AUTIO                                                                                                                                                                                                                                                                                                                                                                                                                                                                                                                                                                                                                                                                                                                                                                                                                                                                                                                                                                                                                                                                                                                                                                                                                                                                                                                                                                                                                                                                                                                                                                                                                                                                                                                                                                                                                                                                                                                                                                                                                                                                                                                      |                                           |
| M 10 043<br>F 3 348                                            | F 6 118                                   | F 619                                      | $\mathbf{F}$ 4 011                                                                                                                                                                                                                                                                                                                                                                                                                                                                                                                                                                                                                                                                                                                                                                                                                                                                                                                                                                                                                                                                                                                                                                                                                                                                                                                                                                                                                                                                                                                                                                                                                                                                                                                                                                                                                                                                                                                                                                                                                                                                                                             | F 4 101                                   |
| F 3 348                                                        | F 6118                                    | F 619                                      | F 4 011                                                                                                                                                                                                                                                                                                                                                                                                                                                                                                                                                                                                                                                                                                                                                                                                                                                                                                                                                                                                                                                                                                                                                                                                                                                                                                                                                                                                                                                                                                                                                                                                                                                                                                                                                                                                                                                                                                                                                                                                                                                                                                                        | F 4 101                                   |
| F <u>3 348</u><br>Permanent:                                   | F 6 118<br>Permanent:                     | F <u>619</u><br>Permanent:                 | F 4011<br>Permanent:                                                                                                                                                                                                                                                                                                                                                                                                                                                                                                                                                                                                                                                                                                                                                                                                                                                                                                                                                                                                                                                                                                                                                                                                                                                                                                                                                                                                                                                                                                                                                                                                                                                                                                                                                                                                                                                                                                                                                                                                                                                                                                           |                                           |
| F 3 348<br>Permanent:<br>2 217                                 | F 6 118<br>Permanent:<br>3 678            | F 619<br>Permanent:<br>737                 | F 4011<br>Permanent:                                                                                                                                                                                                                                                                                                                                                                                                                                                                                                                                                                                                                                                                                                                                                                                                                                                                                                                                                                                                                                                                                                                                                                                                                                                                                                                                                                                                                                                                                                                                                                                                                                                                                                                                                                                                                                                                                                                                                                                                                                                                                                           | F 4 101<br>Permanent:<br>4 926            |
| F <u>3 348</u><br>Permanent:<br><u>2 217</u><br>M <u>2 107</u> | F 6 118<br>Permanent:<br>3 678<br>M 3 457 | F <u>619</u><br>Permanent:<br>737<br>M 670 | F 4011<br>Permanent:                                                                                                                                                                                                                                                                                                                                                                                                                                                                                                                                                                                                                                                                                                                                                                                                                                                                                                                                                                                                                                                                                                                                                                                                                                                                                                                                                                                                                                                                                                                                                                                                                                                                                                                                                                                                                                                                                                                                                                                                                                                                                                           | F 4 101<br>Permanent:<br>4 926<br>M 4 630 |
| F 3 348<br>Permanent:<br>2 217                                 | F 6 118<br>Permanent:<br>3 678<br>M 3 457 | F 619<br>Permanent:<br>737                 | F 4011<br>Permanent:<br>?<br>M ?                                                                                                                                                                                                                                                                                                                                                                                                                                                                                                                                                                                                                                                                                                                                                                                                                                                                                                                                                                                                                                                                                                                                                                                                                                                                                                                                                                                                                                                                                                                                                                                                                                                                                                                                                                                                                                                                                                                                                                                                                                                                                               | F 4 101<br>Permanent:<br>4 926<br>M 4 630 |

<u>y</u>

M: Male F: Female

Seasonal workers are employees that are only employed during certain times of the year.

September 2024

4 Addendum

ANNEXURE C

**QUESTION 4.1** 

|     |                              |            |                                   |            | STORES                            |            |                                   |
|-----|------------------------------|------------|-----------------------------------|------------|-----------------------------------|------------|-----------------------------------|
| 1   | ITEM                         | ECON       | ECONO FOODS                       | M          | MAKRO                             | FOOD       | FOOD AND MORE                     |
| 2   | 10 N                         | Bulk Price | Units per pack                    | Bulk Price | Units per pack                    | Bulk Price | Units per pack                    |
|     | PATTIES                      | R114,40    | 16                                | R267,20    | 32                                | R417,00    | 60                                |
| PA  | CHEESE SLICES                | R139,86    | 54                                | R135,84    | 48                                | R226,80    | 72                                |
| PER | BUTTER                       | R57,60     | 1kg: sufficient<br>for 80 burgers | R68,00     | 1kg: sufficient<br>for 80 burgers | R48,00     | 1kg: sufficient for<br>80 burgers |
| S   | BREAD ROLLS                  | R185,40    | 5 dozen                           | R72,89     | 1½ dozen                          | R86.88     | 2 dozen                           |
|     | *All prices include 15% VAT. | AT.        |                                   |            |                                   | LA dant    |                                   |