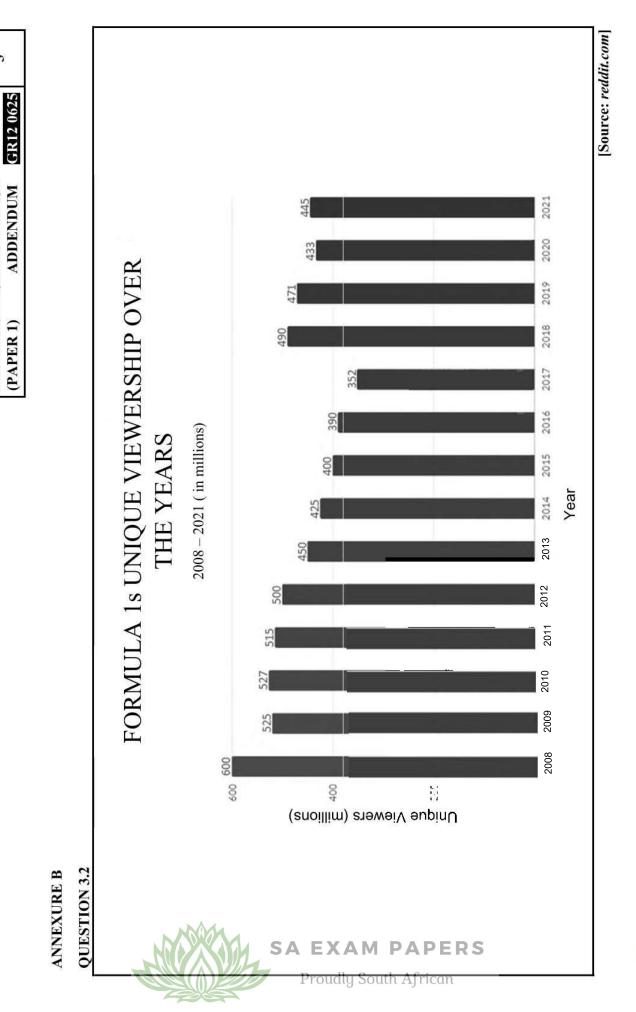

able income above 857 900   |
| G | 1 817 001 and above                        | 644 489 + 45% of taxable income above 1 817 000 |

| TAX REBATE                     | TAX YEAR  |  |  |
|--------------------------------|-----------|--|--|
|                                | 2024/2025 |  |  |
| Primary                        | R 17 235  |  |  |
| Secondary (65 years and older) | R 9444    |  |  |
| Tertiary (75 years and older)  | R 3 145   |  |  |

| Medical Monthly Tax Credit          |   |     |  |
|-------------------------------------|---|-----|--|
| For the tax payer and one dependant | R | 728 |  |
| For each additional dependant       | R | 246 |  |

[Adapted from www.sars.gov.za]



## SA EXAM PAPERS | This past paper was downloaded from saexampapers.co.za

3

MATHEMATICAL LITERACY





### SA EXAM PAPERS | This past paper was downloaded from saexampapers.co.za



ANNEXURE C

**QUESTION 4.1** 



SAUTENG PROVINCE